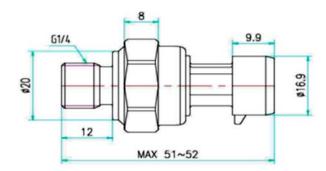

## Water Pressure Sensor G1/4 1.2Mpa

SKU 114991178

### Specifications

Wokring Voltage: DC 5±0.5V

Working Current: ≤10mA (DC 5V)

Working Voltage: DC 0.5~4.5V

Working Pressure Rate Range: 0~1.2Mpa

Max. Pressure: 2.4Mpa

Destructive pressure: 3.0Mpa

Working Temperature: -20~+ 105°C