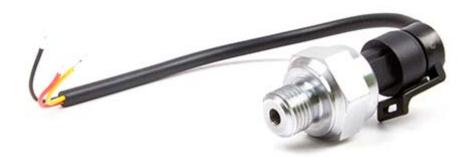

## Water Pressure Sensor G1/4 1.2Mpa

SKU 114991178

#### Description

This is a pressure measuring sensor. You can use it in clean, non-corrosive gas and liquid.

#### **Features**

Compact, Easy to Install

High Sealing Performance

High Quality Hall Effect Sensor

**RoHS** Compliant