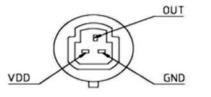

### Specifications

Wokring Voltage: DC 5±0.5V

Working Current: ≤10mA (DC 5V)

Working Voltage: DC 0.5~4.5V

Working Pressure Rate Range: 0~1.2Mpa

Max. Pressure: 2.4Mpa

Destructive pressure: 3.0Mpa

Working Temperature: -20~+ 105°C