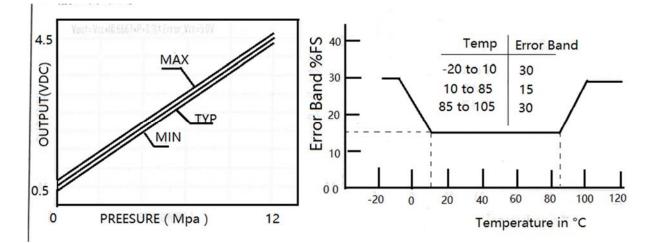

### Specifications

Wokring Voltage: DC 5±0.5V

Working Current: ≤10mA (DC 5V)

Working Voltage: DC 0.5~4.5V

Working Pressure Rate Range: 0~1.2Mpa

Max. Pressure: 2.4Mpa

Destructive pressure: 3.0Mpa

Working Temperature: -20~+ 105°C

Storage Temperature: -20~+ 105°C

Measurement Accuracy: ±1.5%FS

Response Time: ≤2.0ms

IP65

Cycle Life: 1,000,000 pcs