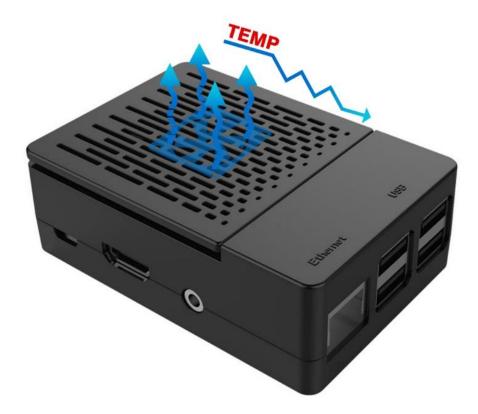

#### Description

This is a new kit for your Raspberry Pi, the case is made of ABS, and it coming with 2 head cooling fan in it. And there are 3 pieces aluminum heat sink for your Pi and it was great for your Pi.

#### Features :

- Easy to assemble.
- 2 head cooling fan is good for heat dissipation