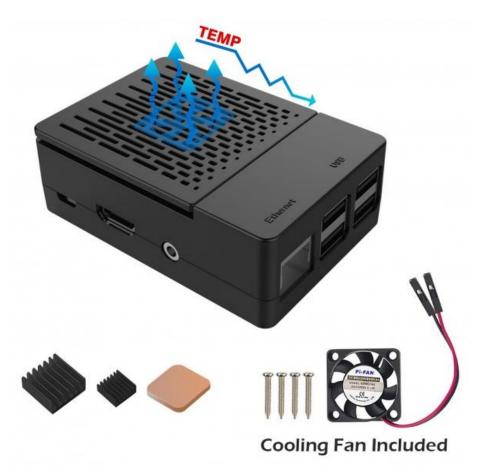

#### Description

This is a new kit for your Raspberry Pi, the case is made of ABS, and it coming with 2 head cooling fan in it. And there are 3 pieces aluminum heat sink for your Pi and it was great for your Pi.

#### Features :

- Easy to assemble.
- 2 head cooling fan is good for heat dissipation

#### Technical Details

| Dimensions                              | 100mm x 65mm x 35mm |   |
|-----------------------------------------|---------------------|---|
| Weight                                  | G.W 75g             |   |
| Battery                                 | Exclude             |   |
| Part List                               |                     |   |
| Heat sinks ( One Copper, Two Aluminums) |                     | 3 |
| 2 head cooling fan                      |                     | 1 |
| Screws                                  |                     | 4 |
| ABS case                                |                     | 1 |