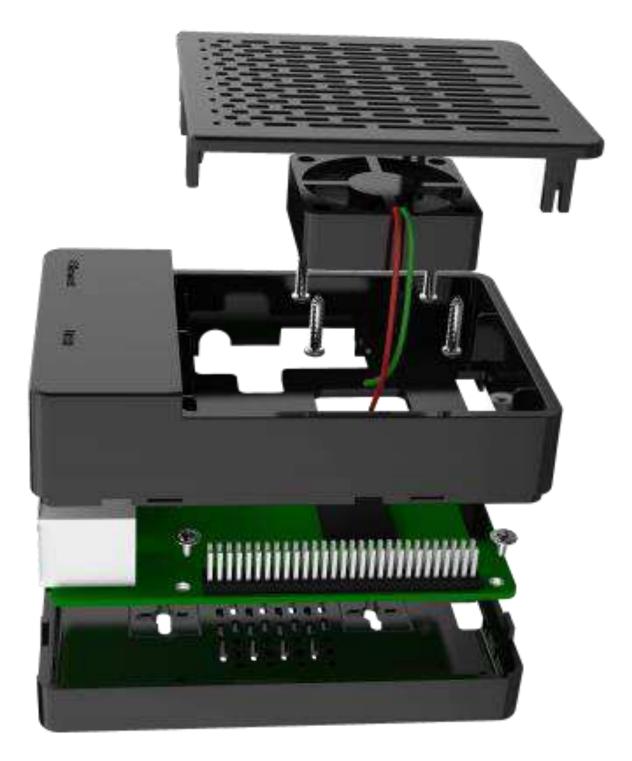

#### Description

This is a new kit for your Raspberry Pi, the case is made of ABS, and it coming with 2 head cooling fan in it. And there are 3 pieces aluminum heat sink for your Pi and it was great for your Pi.

#### Features :

- Easy to assemble.
- 2 head cooling fan is good for heat dissipation

#### Technical Details

| Dimensions                              | 100mm x 65mm x 35mm |   |
|-----------------------------------------|---------------------|---|
| Weight                                  | G.W 75g             |   |
| Battery                                 | Exclude             |   |
| Part List                               |                     |   |
| Heat sinks ( One Copper, Two Aluminums) |                     | 3 |
| 2 head cooling fan                      |                     | 1 |
| Screws                                  |                     | 4 |
| ABS case                                |                     | 1 |