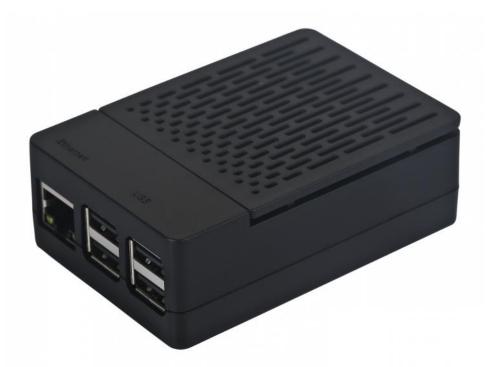

## RASPBERRY PI ABS CASE KIT

SKU 114991559

#### Description

This is a new kit for your Raspberry Pi, the case is made of ABS, and it coming with 2 head cooling fan in it. And there are 3 pieces aluminum heat sink for your Pi and it was great for your Pi.