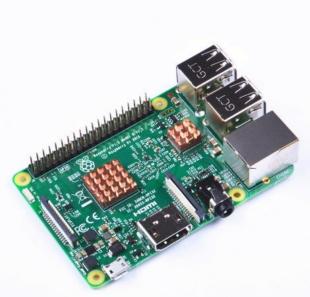

# COPPER HEATSINK COOLING KIT FOR RASPBERRY PI

SKU 114991561

### Description

This is a CNC machining Copper Heat sink, it is special customized for Raspberry Pi. And it thicker than other version's copper heat sink, the heat dispassion effect is more than others.

#### Features:

- Exactly fit for your CPU chip.
- Dispassion effect is perfect.
- CNC machining.