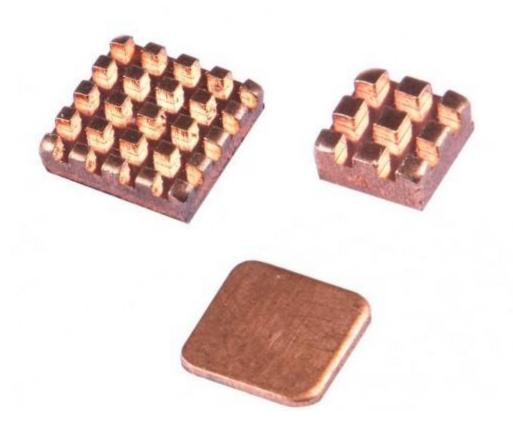

# COPPER HEATSINK COOLING KIT FOR RASPBERRY PI

SKU 114991561

### Description

This is a CNC machining Copper Heat sink, it is special customized for Raspberry Pi. And it thicker than other version's copper heat sink, the heat dispassion effect is more than others.

#### Features:

- Exactly fit for your CPU chip.
- Dispassion effect is perfect.
- CNC machining.

## **Technical Details**

| Dimensions  | 75mm x 50mm x 5mm |
|-------------|-------------------|
| Weight      | G.W 9g            |
| Battery     | Exclude           |
| Thick one   | 14mm x 14mm x 4mm |
| Smaller one | 9mm x 9mm x 4mm   |
| Thin one    | 12mm x 12x 1mm    |

#### Part List

| Heat sink | 3 |  |
|-----------|---|--|
|           |   |  |