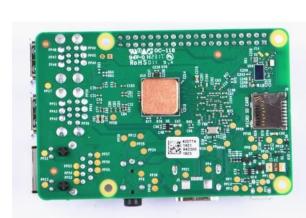

# COPPER HEATSINK COOLING KIT FOR RASPBERRY PI

SKU 114991561

### Description

This is a CNC machining Copper Heat sink, it is special customized for Raspberry Pi. And it thicker than other version's copper heat sink, the heat dispassion effect is more than others.

#### Features:

- Exactly fit for your CPU chip.
- Dispassion effect is perfect.
- CNC machining.