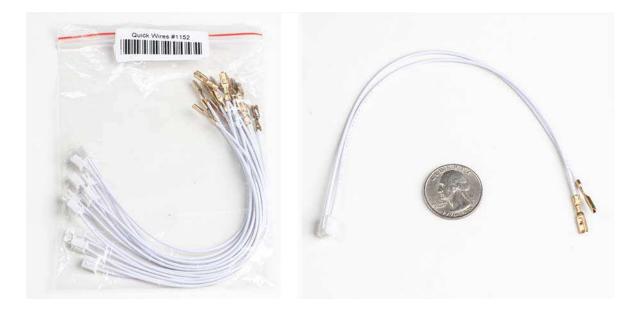

## **Arcade/Button Quick-Connect Wire Pair -Set of 10 pairs**

PRODUCT ID: 1152

#### Description

Quick connector wire sets will make wiring up our arcade-style or metal buttons quicky-quick. Each wire comes as a 'pair' with two 0.11" quick-connects pre-crimped onto 20cm long wires. The wires are then terminated together in a JST 2.5mm/0.1" spaced 2-pin connector (we don't have the exact part number yet for the connector but you can just use 0.1" header) Of course you can cut this off if you don't have use for it.