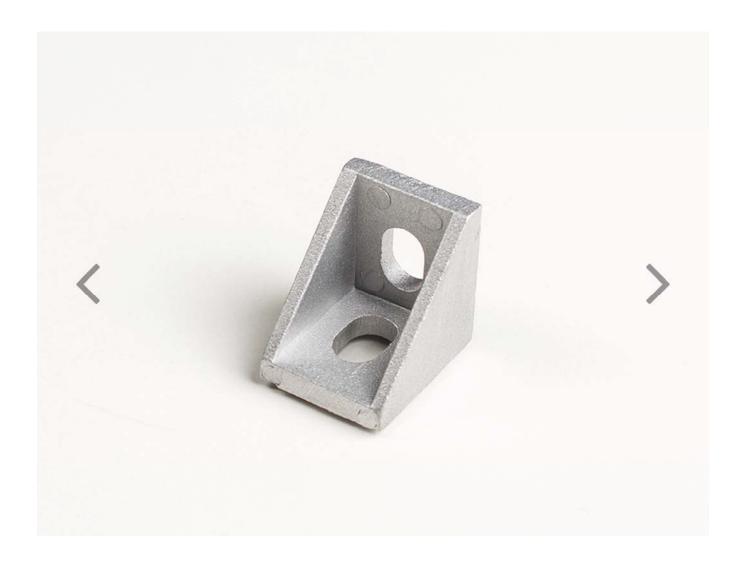

## Aluminum Extrusion Corner Brace Support (for 20x20)

PRODUCT ID: 1155

DESCRIPTION -

Brace yourself! You'll definitely want to pick up a couple of these corner brace supports when working on a project with 20x20 extrusion. They're nice and solid, made of cast aluminum so they are stronger than extruded corner supports. Two holes, one in each corner allow you to easily connect two pieces at a 90 degree angle.

Comes as just one piece, you'll also need T-nuts and 8mm long screws (10mm are too long!)