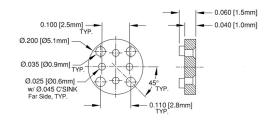

rovide you with the best service and solution. Let us make a better world for our industry!



# Contact us

Tel: +86-755-8981 8866 Fax: +86-755-8427 6832

Email & Skype: info@chipsmall.com Web: www.chipsmall.com

Address: A1208, Overseas Decoration Building, #122 Zhenhua RD., Futian, Shenzhen, China







### PERM-O-PADS®

## TO-18 and T-13/4 (5mm) LED Mounts

#### **Material Specifications:**

White or Natural Nylon, per ASTM D4066 PA111, UL Rated 94V-2

Oxygen Rating Index: Over 28%

#### **Standard Drawing Tolerances:**

(unless otherwise indicated)

Fractions:  $\pm 1/64$  (0.4)  $.XX = \pm 0.01$  (0.25)  $.X = \pm 0.10$  (2.5)  $.XXX = \pm 0.005$  (0.13)

### 112-040

Price Code: A

A55485 / 07-002N M38527 / 07-002N



#### 116-060

Price Code: A

A55485 / 01-035N M38527 / 01-035N



#### 117-080

Price Code: A

A55485 / 01-034N M38527 / 01-034N



### 118-055

Price Code: A

A55485 / 01-036N M38527 / 01-036N



0.135 [3.4mm]

#### 121-032

Price Code: A



#### 123-050

Price Code: A



#### 125-080

Price Code: A