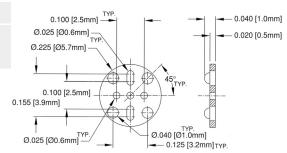

forward to setting up business relationship with you and hope to provide you with the best service and solution. Let us make a better world for our industry!



# Contact us

Tel: +86-755-8981 8866 Fax: +86-755-8427 6832

Email & Skype: info@chipsmall.com Web: www.chipsmall.com

Address: A1208, Overseas Decoration Building, #122 Zhenhua RD., Futian, Shenzhen, China







### PERM-O-PADS®

## TO-18 and T-13/4 (5mm) LED Mounts

#### **Material Specifications:**

White or Natural Nylon, per ASTM D4066 PA111, UL Rated 94V-2

Oxygen Rating Index: Over 28%

#### **Standard Drawing Tolerances:**

(unless otherwise indicated)

Fractions:  $\pm 1/64$  (0.4)  $.XX = \pm 0.01$  (0.25)  $.X = \pm 0.10$  (2.5)  $.XXX = \pm 0.005$  (0.13)

### 112-040

Price Code: A

A55485 / 07-002N M38527 / 07-002N



#### 116-060

Price Code: A

A55485 / 01-035N M38527 / 01-035N



#### 117-080

Price Code: A

A55485 / 01-034N M38527 / 01-034N



### 118-055

Price Code: A

A55485 / 01-036N M38527 / 01-036N



0.135 [3.4mm]

#### 121-032

Price Code: A



#### 123-050

Price Code: A



#### 125-080

Price Code: A