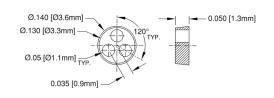

.com

Address: A1208, Overseas Decoration Building, #122 Zhenhua RD., Futian, Shenzhen, China







### PERM-O-PADS®

## TO-18 and T-13/4 (5mm) LED Mounts

#### **Material Specifications:**

White or Natural Nylon, per ASTM D4066 PA111, UL Rated 94V-2

Oxygen Rating Index: Over 28%

#### **Standard Drawing Tolerances:**

(unless otherwise indicated)

Fractions:  $\pm 1/64$  (0.4)  $.XX = \pm 0.01$  (0.25)  $.X = \pm 0.10$  (2.5)  $.XXX = \pm 0.005$  (0.13)

### 112-040

Price Code: A

A55485 / 07-002N M38527 / 07-002N



#### 116-060

Price Code: A

A55485 / 01-035N M38527 / 01-035N



#### 117-080

Price Code: A

A55485 / 01-034N M38527 / 01-034N



### 118-055

Price Code: A

A55485 / 01-036N M38527 / 01-036N



0.135 [3.4mm]

#### 121-032

Price Code: A



#### 123-050

Price Code: A



#### 125-080

Price Code: A