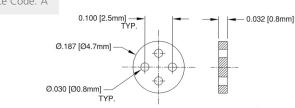

hipsmall.com Web: www.chipsmall.com

Address: A1208, Overseas Decoration Building, #122 Zhenhua RD., Futian, Shenzhen, China







### PERM-O-PADS®

## TO-18 and T-13/4 (5mm) LED Mounts

#### **Material Specifications:**

White or Natural Nylon, per ASTM D4066 PA111, UL Rated 94V-2

Oxygen Rating Index: Over 28%

#### **Standard Drawing Tolerances:**

(unless otherwise indicated)

Fractions:  $\pm 1/64$  (0.4)  $.XX = \pm 0.01$  (0.25)  $.X = \pm 0.10$  (2.5)  $.XXX = \pm 0.005$  (0.13)

### 112-040

Price Code: A

A55485 / 07-002N M38527 / 07-002N



#### 116-060

Price Code: A

A55485 / 01-035N M38527 / 01-035N



#### 117-080

Price Code: A

A55485 / 01-034N M38527 / 01-034N



### 118-055

Price Code: A

A55485 / 01-036N M38527 / 01-036N



0.135 [3.4mm]

#### 121-032

Price Code: A



#### 123-050

Price Code: A



#### 125-080

Price Code: A