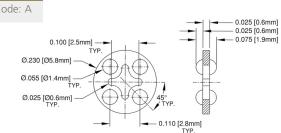

Decoration Building, #122 Zhenhua RD., Futian, Shenzhen, China







### PERM-O-PADS®

## TO-18 and T-13/4 (5mm) LED Mounts

#### **Material Specifications:**

White or Natural Nylon, per ASTM D4066 PA111, UL Rated 94V-2

Oxygen Rating Index: Over 28%

#### **Standard Drawing Tolerances:**

(unless otherwise indicated)

Fractions:  $\pm 1/64$  (0.4)  $.XX = \pm 0.01$  (0.25)  $.X = \pm 0.10$  (2.5)  $.XXX = \pm 0.005$  (0.13)

### 112-040

Price Code: A

A55485 / 07-002N M38527 / 07-002N



#### 116-060

Price Code: A

A55485 / 01-035N M38527 / 01-035N



#### 117-080

Price Code: A

A55485 / 01-034N M38527 / 01-034N



### 118-055

Price Code: A

A55485 / 01-036N M38527 / 01-036N



0.135 [3.4mm]

#### 121-032

Price Code: A



#### 123-050

Price Code: A



#### 125-080

Price Code: A