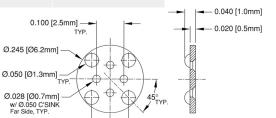

Fax: +86-755-8427 6832

Email & Skype: info@chipsmall.com Web: www.chipsmall.com

Address: A1208, Overseas Decoration Building, #122 Zhenhua RD., Futian, Shenzhen, China







### PERM-O-PADS®

## TO-18 and T-13/4 (5mm) LED Mounts

#### **Material Specifications:**

White or Natural Nylon, per ASTM D4066 PA111, UL Rated 94V-2

Oxygen Rating Index: Over 28%

#### **Standard Drawing Tolerances:**

(unless otherwise indicated)

Fractions:  $\pm 1/64$  (0.4)  $.XX = \pm 0.01$  (0.25)  $.X = \pm 0.10$  (2.5)  $.XXX = \pm 0.005$  (0.13)

### 112-040

Price Code: A

A55485 / 07-002N M38527 / 07-002N



#### 116-060

Price Code: A

A55485 / 01-035N M38527 / 01-035N



#### 117-080

Price Code: A

A55485 / 01-034N M38527 / 01-034N



### 118-055

Price Code: A

A55485 / 01-036N M38527 / 01-036N



0.135 [3.4mm]

#### 121-032

Price Code: A



#### 123-050

Price Code: A



#### 125-080

Price Code: A