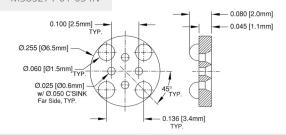

r world for our industry!



# Contact us

Tel: +86-755-8981 8866 Fax: +86-755-8427 6832

Email & Skype: info@chipsmall.com Web: www.chipsmall.com

Address: A1208, Overseas Decoration Building, #122 Zhenhua RD., Futian, Shenzhen, China







### PERM-O-PADS®

## TO-18 and T-13/4 (5mm) LED Mounts

#### **Material Specifications:**

White or Natural Nylon, per ASTM D4066 PA111, UL Rated 94V-2

Oxygen Rating Index: Over 28%

#### **Standard Drawing Tolerances:**

(unless otherwise indicated)

Fractions:  $\pm 1/64$  (0.4)  $.XX = \pm 0.01$  (0.25)  $.X = \pm 0.10$  (2.5)  $.XXX = \pm 0.005$  (0.13)

### 112-040

Price Code: A

A55485 / 07-002N M38527 / 07-002N



#### 116-060

Price Code: A

A55485 / 01-035N M38527 / 01-035N



#### 117-080

Price Code: A

A55485 / 01-034N M38527 / 01-034N



### 118-055

Price Code: A

A55485 / 01-036N M38527 / 01-036N



0.135 [3.4mm]

#### 121-032

Price Code: A



#### 123-050

Price Code: A



#### 125-080

Price Code: A