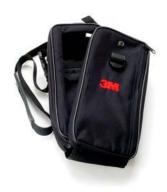

Questions? We can help

Contact Us

Like Sign Up to see what your friends like.

Specifications

Accessory Type Carrying Case
Component Type Accessory
Operating Temperature 0 to 140 Degree Fahrenheit

3M Communication Technologies: Connect to MyTelecom | Where to Buy | Contact Us | View Mobile Site