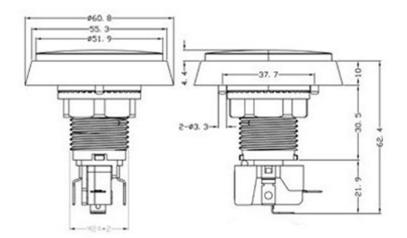

#### **Technical Details**

- 12mm / .5" height when pressed 0
- 0
- 15.2mm / .6" height when not pressed 52.5mm / 2.1" long stem with switch installed 0

Engineered in NYC Adafruit ®