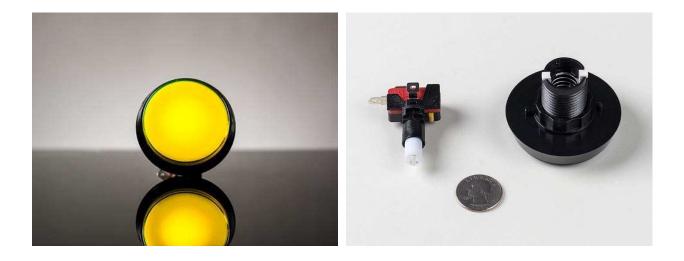

### Large Arcade Button with LED - 60mm Yellow

PRODUCT ID: 1191

## . Description

BAM! This 60mm diameter arcade button is large and inviting and ready for all sorts of pressing and pushing. We've seen these on some games of skill in arcades, they're easy to mount on nearly any kind of enclosure. They're not waterproof or weatherproof, so best used indoors.

This button has a flat yellow plastic cover with a black retaining ring around it. There's an optional LED included that will light up the button. The LED has a built in resistor so you can run it up to 12V but given the shallow depth of the button, it doesn't illuminate the entire button face evenly. The button activates a common arcade microswitch (included), the switch contacts are normally open. When the button is pressed, the contacts close.