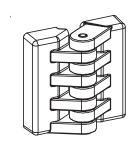

## **LEAF HINGE**

**Hinge Rotation Angle** 

## Specifications

• Material:

Body: Polyamide DIN-EN ISO 1043-1 PA6 GFR 30 Pin: Stainless Steel

## Features

- Generally used for plain / flush-mounted doors
- With or without bolt options available
- Stainless steel pin
- Applications: Electric panels, built-in covers

Version 1

20.0 mm

| ltem<br>Number | Hinge Rotation | Material | Finish | Version |
|----------------|----------------|----------|--------|---------|
| 1199201        | 180°           | Nylon    | Black  | 1       |
| 1199202        | 180°           | Nylon    | Black  | 2       |