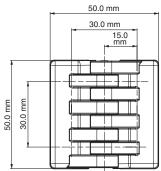

## **LEAF HINGE**

**Hinge Rotation Angle** 

## Specifications

• Material:

Body: Polyamide DIN-EN ISO 1043-1 PA6 GFR 30 Pin: Stainless Steel

## Features

- Generally used for plain / flush-mounted doors
- With or without bolt options available
- Stainless steel pin
- Applications: Electric panels, built-in covers

Version 1

20.0 mm

| ltem<br>Number | Hinge Rotation | Material | Finish | Version |
|----------------|----------------|----------|--------|---------|
| 1199201        | 180°           | Nylon    | Black  | 1       |
| 1199202        | 180°           | Nylon    | Black  | 2       |