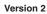

## **LEAF HINGE**

**Hinge Rotation Angle** 

## Features

- Generally used for plain / flush-mounted doors
- With or without bolt options available
- Stainless steel pin
- Applications: Electric panels, built-in covers

Version 1

20.0 mm

| ltem<br>Number | Hinge Rotation | Material | Finish | Version |
|----------------|----------------|----------|--------|---------|
| 1199201        | 180°           | Nylon    | Black  | 1       |
| 1199202        | 180°           | Nylon    | Black  | 2       |