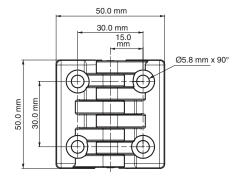

## **LEAF HINGE**

**Hinge Rotation Angle** 

## Specifications

• Material:

Body: Polyamide DIN-EN ISO 1043-1 PA6 GFR 30 Pin: Stainless Steel

## Features

- Generally used for plain / flush-mounted doors
- With or without bolt options available
- Stainless steel pin
- Applications: Electric panels, built-in covers

Version 1

20.0 mm

| ltem<br>Number | Hinge Rotation | Material | Finish | Version |
|----------------|----------------|----------|--------|---------|
| 1199201        | 180°           | Nylon    | Black  | 1       |
| 1199202        | 180°           | Nylon    | Black  | 2       |