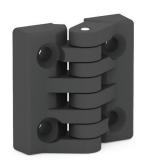

## **LEAF HINGE**

**Hinge Rotation Angle** 

## Specifications

• Material:

Body: Polyamide DIN-EN ISO 1043-1 PA6 GFR 30 Pin: Stainless Steel

## Features

- Generally used for plain / flush-mounted doors
- With or without bolt options available
- Stainless steel pin
- Applications: Electric panels, built-in covers

Version 1

20.0 mm

| ltem<br>Number | Hinge Rotation | Material | Finish | Version |
|----------------|----------------|----------|--------|---------|
| 1199201        | 180°           | Nylon    | Black  | 1       |
| 1199202        | 180°           | Nylon    | Black  | 2       |