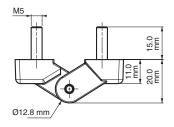

## **LEAF HINGE**

**Hinge Rotation Angle** 

## Specifications

• Material:

Body: Polyamide DIN-EN ISO 1043-1 PA6 GFR 30 Pin: Stainless Steel

## Features

- Generally used for plain / flush-mounted doors
- With or without bolt options available
- Stainless steel pin
- Applications: Electric panels, built-in covers

Version 1

20.0 mm

| ltem<br>Number | Hinge Rotation | Material | Finish | Version |
|----------------|----------------|----------|--------|---------|
| 1199201        | 180°           | Nylon    | Black  | 1       |
| 1199202        | 180°           | Nylon    | Black  | 2       |