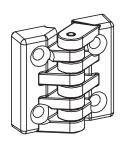

## **LEAF HINGE**

**Hinge Rotation Angle** 

## Specifications

• Material:

Body: Polyamide DIN-EN ISO 1043-1 PA6 GFR 30 Pin: Stainless Steel

## Features

- Generally used for plain / flush-mounted doors
- With or without bolt options available
- Stainless steel pin
- Applications: Electric panels, built-in covers

Version 1

20.0 mm

| ltem<br>Number | Hinge Rotation | Material | Finish | Version |
|----------------|----------------|----------|--------|---------|
| 1199201        | 180°           | Nylon    | Black  | 1       |
| 1199202        | 180°           | Nylon    | Black  | 2       |