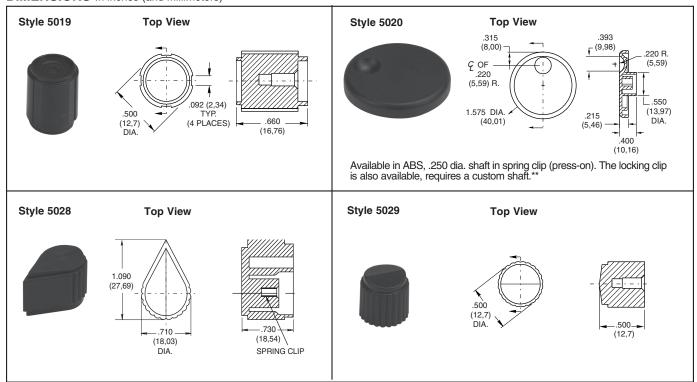

#### **DIMENSIONS** In inches (and millimeters)

<sup>\*</sup>See Ordering Information.