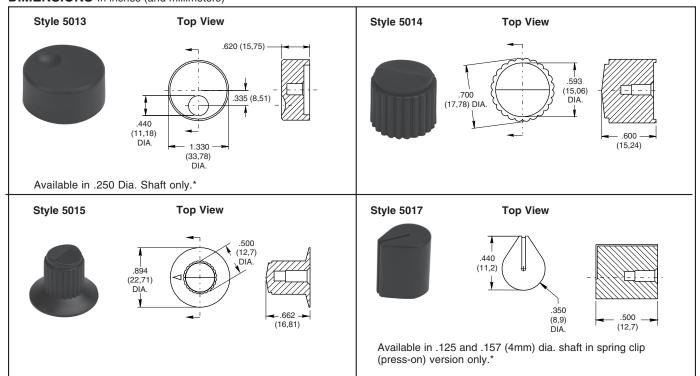

## **DIMENSIONS** In inches (and millimeters)

<sup>\*</sup>See Ordering Information.