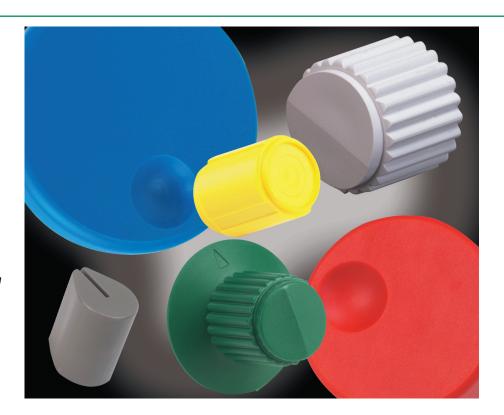

## **CONTROL KNOBS**

Ideally Suited for Encoder and Rotary Switches

#### **FEATURES**

- Standard Fit for Grayhill Encoder and Rotary Switches
- Custom Materials, Styles, Colors and Markings Available
- Standard Black or Gray
- Choice of Spring Clip (Press-On) or Metal Insert with Set Screw Versions