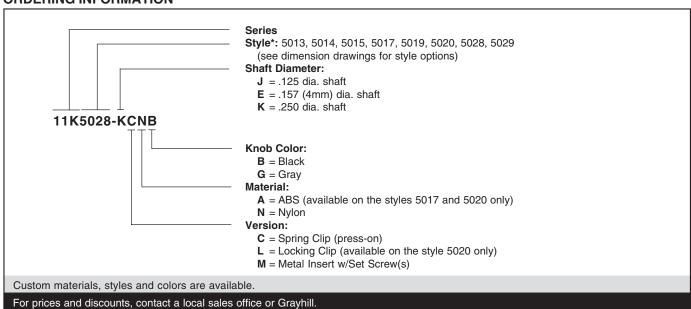

ur industry!



# Contact us

Tel: +86-755-8981 8866 Fax: +86-755-8427 6832

Email & Skype: info@chipsmall.com Web: www.chipsmall.com

Address: A1208, Overseas Decoration Building, #122 Zhenhua RD., Futian, Shenzhen, China







## **CONTROL KNOBS**

Ideally Suited for Encoder and Rotary Switches

#### **FEATURES**

- Standard Fit for Grayhill Encoder and Rotary Switches
- Custom Materials, Styles, Colors and Markings Available
- Standard Black or Gray
- Choice of Spring Clip (Press-On) or Metal Insert with Set Screw Versions

Contact Grayhill for special design considerations



## **DIMENSIONS** In inches (and millimeters)



<sup>\*</sup>See Ordering Information.



#### **DIMENSIONS** In inches (and millimeters)



<sup>\*</sup>See Ordering Information.

### **ORDERING INFORMATION**



<sup>\*\*</sup>Contact Grayhill representative