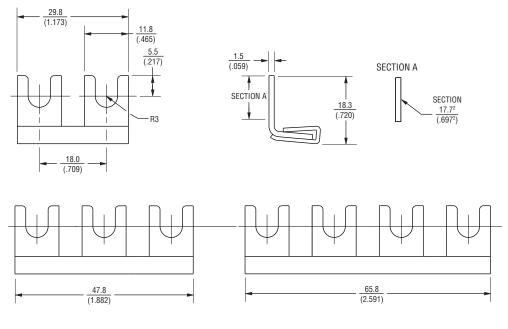

--------------------|
| 1200-BB-2P          | MM            |                           | The Model 1200-BB-2P allows for two single-pole devices to share one common grounding point.   |
| 1200-BB-3P          | MMM           |                           | The Model 1200-BB-3P allows for three single-pole devices to share one common grounding point. |
| 1200-BB-4P          | MMMM          |                           | The Model 1200-BB-4P allows for four single-pole devices to share one common grounding point.  |

### **BOURNS**®

**Asia-Pacific:** Tel: +886-2 2562-4117 • Fax: +886-2 2562-4116 **Europe:** Tel: +41-41 768 5555 • Fax: +41-41 768 5510

**The Americas:** Tel: +1-951 781-5500 • Fax: +1-951 781-5700

www.bourns.com

# 1200-BB Series Bus Bar Accessory

#### **Product Dimensions**



DIMENSIONS: (INCHES)