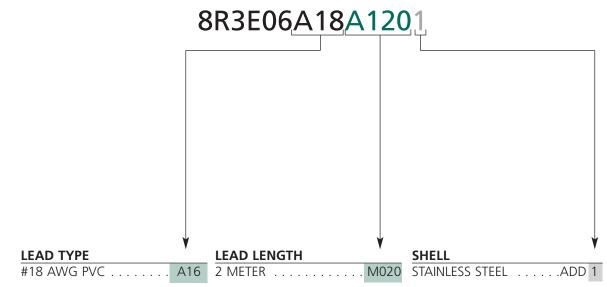

#### CATALOG OPTIONS

8R4A00A18A120

Use the following chart to modify your part's specifications

8R5A00A18A120

8R3A00A18A120