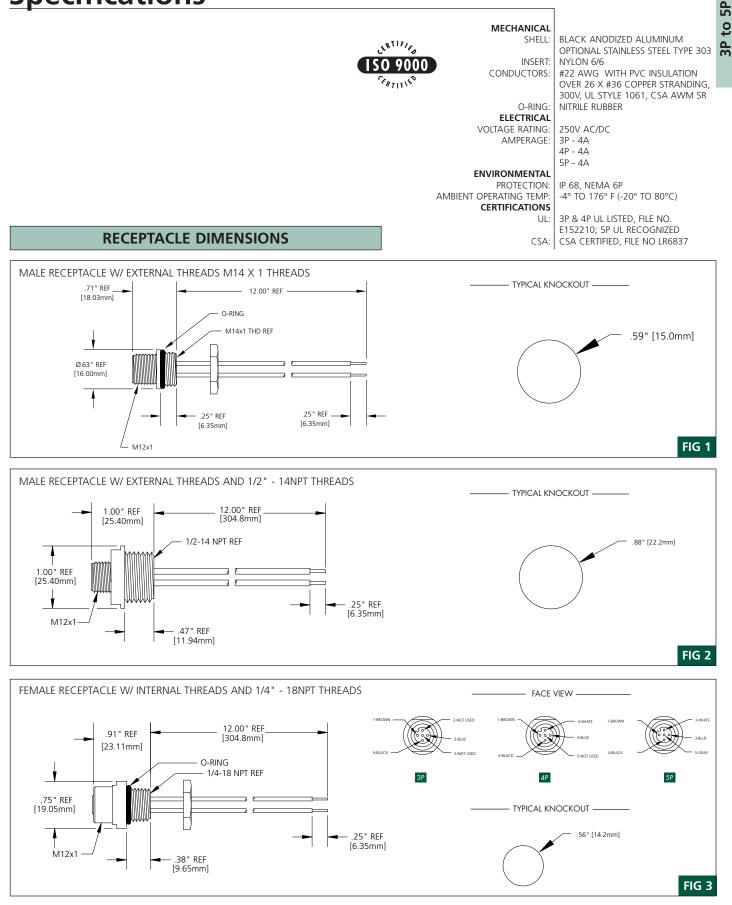

| 8R3E06A18A120                                     | 8R4E06A18A120                         | 8R5E06A18A120                               |
| 1/2" - 14NPT      | 2                                                          | 8R3006A18A120                                     | 8R4006A18A120                         | 8R5006A18A120                               |
| FEMALE            | FIG                                                        | RECEPTACLES WITH #22 AWG PVC LEADS 12 INCHES LONG |                                       |                                             |

#### CATALOG OPTIONS

8R4A00A18A120

Use the following chart to modify your part's specifications





8R5A00A18A120

8R3A00A18A120

### Micro-Change<sup>®</sup> Receptacles

# **Specifications**