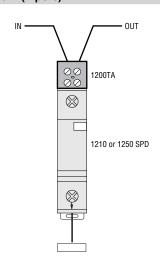

- Electrical service entrance
- Branch panels

# **Model 1200TA Terminal Adapter**

#### Characteristics

The Bourns® Model 1200TA Terminal Adapter is designed to improve the wiring efficiency of Model 1210 and 1250 Series SPDs. This add-on adapter allows for efficient and safe parallel connections. This method of connection is highly recommended and minimizes voltage drops in parallel connections.

#### Characteristics

| Torque                | 2-2.5 Nm (18-22 lb-in) |
|-----------------------|------------------------|
| MinMax. Cross Section |                        |
| Insulation Material   | Polycarbonate UL-94V0  |
| Metal Material        | Brass                  |
| Mounting              | Model 1210 & 1250 SPDs |

#### **Product Dimensions**



### **Electrical Diagram (1-pole)**



## Installation



#### **How to Order**

Bourns Part Number......1200TA

#### **Packaging Specifications**

Standard Packaging ......8 pieces per package

## **BOURNS**®

Asia-Pacific: Tel: +886-2 2562-4117 • Fax: +886-2 2562-4116

**Europe:** Tel: +41-41 768 5555 • Fax: +41-41 768 5510

**The Americas:** Tel: +1-951 781-5500 • Fax: +1-951 781-5700

www.bourns.com

REV. 05/13