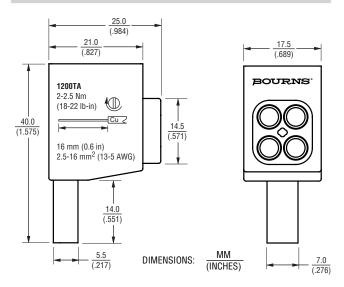

e Devices (SPDs)

## **Applications**

- Electrical service entrance
- Branch panels

# **Model 1200TA Terminal Adapter**

#### Characteristics

The Bourns® Model 1200TA Terminal Adapter is designed to improve the wiring efficiency of Model 1210 and 1250 Series SPDs. This add-on adapter allows for efficient and safe parallel connections. This method of connection is highly recommended and minimizes voltage drops in parallel connections.

#### Characteristics

| Torque                | 2-2.5 Nm (18-22 lb-in) |
|-----------------------|------------------------|
| MinMax. Cross Section |                        |
| Insulation Material   | Polycarbonate UL-94V0  |
| Metal Material        | Brass                  |
| Mounting              | Model 1210 & 1250 SPDs |

#### **Product Dimensions**



### **Electrical Diagram (1-pole)**



## Installation



#### **How to Order**

Bourns Part Number......1200TA

#### **Packaging Specifications**

Standard Packaging ......8 pieces per package

## **BOURNS**®

Asia-Pacific: Tel: +886-2 2562-4117 • Fax: +886-2 2562-4116

**Europe:** Tel: +41-41 768 5555 • Fax: +41-41 768 5510

**The Americas:** Tel: +1-951 781-5500 • Fax: +1-951 781-5700

www.bourns.com

REV. 05/13