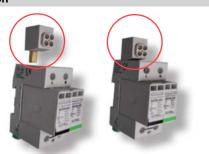

e entrance
- Branch panels

# **Model 1200TA Terminal Adapter**

#### Characteristics

The Bourns® Model 1200TA Terminal Adapter is designed to improve the wiring efficiency of Model 1210 and 1250 Series SPDs. This add-on adapter allows for efficient and safe parallel connections. This method of connection is highly recommended and minimizes voltage drops in parallel connections.

#### Characteristics

| Torque                | 2-2.5 Nm (18-22 lb-in) |
|-----------------------|------------------------|
| MinMax. Cross Section |                        |
| Insulation Material   | Polycarbonate UL-94V0  |
| Metal Material        | Brass                  |
| Mounting              | Model 1210 & 1250 SPDs |

#### **Product Dimensions**



### **Electrical Diagram (1-pole)**



## Installation



#### **How to Order**

Bourns Part Number......1200TA

#### **Packaging Specifications**

Standard Packaging ......8 pieces per package

## **BOURNS**®

Asia-Pacific: Tel: +886-2 2562-4117 • Fax: +886-2 2562-4116

**Europe:** Tel: +41-41 768 5555 • Fax: +41-41 768 5510

**The Americas:** Tel: +1-951 781-5500 • Fax: +1-951 781-5700

www.bourns.com

REV. 05/13