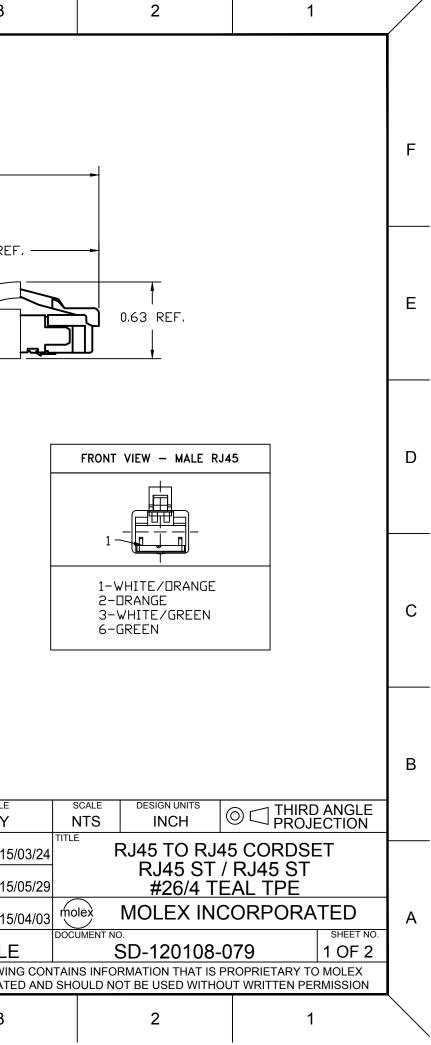

|   | 10                                 | 9                                                      | 8                  | 7             | 6                                                                                                                                    | 5                                                     | 4                                                                                                                                                                 | 3                            |
|---|------------------------------------|--------------------------------------------------------|--------------------|---------------|--------------------------------------------------------------------------------------------------------------------------------------|-------------------------------------------------------|-------------------------------------------------------------------------------------------------------------------------------------------------------------------|------------------------------|
| F |                                    |                                                        |                    |               | FIN                                                                                                                                  | NISHED LENGTH                                         |                                                                                                                                                                   |                              |
| E |                                    |                                                        |                    | 4.00"±1.00" - | S WRAP                                                                                                                               | LABEL                                                 |                                                                                                                                                                   | 1.60 REF                     |
| D | FRO                                | NT VIEW - MALE RJ45                                    |                    |               |                                                                                                                                      |                                                       |                                                                                                                                                                   |                              |
| С |                                    | I WHITE/DRANGE<br>2-DRANGE<br>3-WHITE/GREEN<br>5-GREEN |                    |               |                                                                                                                                      |                                                       |                                                                                                                                                                   |                              |
| В | BOOT: BLACK<br><u>CABLE:</u> 26 AV | WG SHIELDED ETHERN                                     | ET CABLE CAT-5E ST |               | LE<br>i/05/27<br>i/07/23<br>i/04/03                                                                                                  | QUALITY GENERA<br>SYMBOLS (UNLES                      | L TOLERANCES<br>SS SPECIFIED)                                                                                                                                     | DIMENSION STYLE<br>INCH ONLY |
| A | ELECTRICAL<br>ACCORDING T          | □ CAT5e<br>TING: 30∨ AC/DC                             | DATE CODE, ∨OLTAGE | & AMPERAGE    | ADDED PART NO. TABLEADDED PART NO. TABLEEC NO: IPG2015-2010DRWN: GGUSTAFS 2015/05/27CH'KD: BARDEN 2015/07/23APPR: BWOODMAN2015/04/03 | $\begin{array}{c ccccccccccccccccccccccccccccccccccc$ | RAWN BY DATE<br>GUSTAFS 2015/<br>HECKED BY DATE<br>ARDEN 2015/<br>PPROVED BY DATE<br>WOODMAN 2015/<br>ATERIAL NO.<br>SEE TABLE<br>SIZE THIS DRAWIN<br>INCORPORATE |                              |
|   | 10                                 | 9                                                      | 8                  | 7             | 6                                                                                                                                    | 5                                                     | 4                                                                                                                                                                 | 3                            |