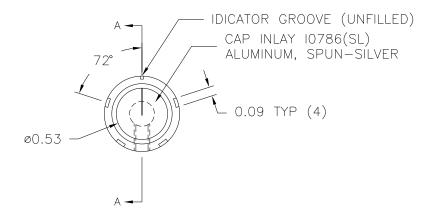

PART NAME: KNOB SCALE: 1:1 DATE: 1/29/97 DR. BY HD

THIS DRAWING IS THE PROPERTY OF DAVIES MOLDING COMPANY, IS SUBMITTED SOLELY AS A DESIGN OR ENGINEERING PROJECT.

WE ACCEPT NO RESPONSIBILITY WHATSOEVER FOR THE PRACTICAL APPLICATION OF THE PIECES MADE TO THIS DESIGN.

DAVIES MOLDING COMPANY CAROL STREAM, ILLINOIS 60188

P/N 1202BA

BASE PART 1202-04

SET SCREW 10357

CAP INLAY 10786(SL)

NOTE: ALL MOLDED PART(S) MUST BE CHECKED

WITH PIN GAUGE.

0.258/0.252 PIN MUST ACCEPT MOLDED HOLE

MATERIAL: G.P. PHENOLIC (B11)

COLOR: BLACK

| TOLERANCES:                | DO NOT SCALE      |                                   |  |  |  |  |  |
|----------------------------|-------------------|-----------------------------------|--|--|--|--|--|
| UNLESS OTHERWISE SPECIFIED | DRAWING           |                                   |  |  |  |  |  |
| DECIMALS: X.XXX ± .005     | MM: X.XX ± 0.15MM |                                   |  |  |  |  |  |
| X.XX ± .015                | X.X ± 0.4MM       | - UPDATE/HAD TOOLBOX ST 3/28/2000 |  |  |  |  |  |
| FRACTIONS ± 1/64           | ANG. ± 1°         | CHANGES                           |  |  |  |  |  |