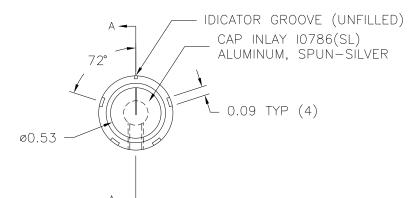

PART NAME: KNOB SCALE: 1:1 DATE: 1/29/97 DR. BY HD THIS DRAWING IS THE PROPERTY OF DAVIES MOLDING COMPANY, IS SUBMITTED SOLELY AS A DESIGN OR ENGINEERING PROJECT.

WE ACCEPT NO RESPONSIBILITY WHATSOEVER FOR THE PRACTICAL APPLICATION OF THE PIECES MADE TO THIS DESIGN

DAVIES MOLDING COMPANY CAROL STREAM, ILLINOIS 60188

P/N 1202BA BASE PART 1202-04 10357 SET SCREW CAP INLAY 10786(SL)

Ø0.78 **-**

NOTE: ALL MOLDED PART(S) MUST BE CHECKED

WITH PIN GAUGE.

0.258/0.252 PIN MUST ACCEPT MOLDED HOLE

MATERIAL: G.P. PHENOLIC (B11)

COLOR: BLACK

| TOLERANCES:<br>UNLESS OTHERWISE SPECIFIED | DO NOT SCALE<br>DRAWING          |         |                    |    |           |
|-------------------------------------------|----------------------------------|---------|--------------------|----|-----------|
| DECIMALS: X.XXX ± .005<br>X.XX ± .015     | MM: X.XX ± 0.15MM<br>X.X ± 0.4MM |         |                    |    |           |
|                                           |                                  | -       | UPDATE/HAD TOOLBOX | ST | 3/28/2000 |
| FRACTIONS ± 1/64                          | ANG. ± 1°                        | CHANGES |                    |    |           |