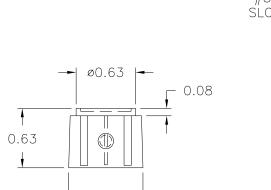

PART NAME: KNOB SCALE: 1:1 DATE: 1/29/97 DR. BY HD

THIS DRAWING IS THE PROPERTY OF DAVIES MOLDING COMPANY, IS SUBMITTED SOLELY AS A DESIGN OR ENGINEERING PROJECT.

WE ACCEPT NO RESPONSIBILITY WHATSOEVER FOR THE PRACTICAL APPLICATION OF THE PIECES MADE TO THIS DESIGN.

DAVIES MOLDING COMPANY CAROL STREAM, ILLINOIS 60188

P/N 1202BA

BASE PART 1202-04

SET SCREW 10357

CAP INLAY 10786(SL)

NOTE: ALL MOLDED PART(S) MUST BE CHECKED

WITH PIN GAUGE.

0.258/0.252 PIN MUST ACCEPT MOLDED HOLE

MATERIAL: G.P. PHENOLIC (B11)

COLOR: BLACK

| TOLERANCES:                | DO NOT SCALE      |                                   |  |  |  |  |  |
|----------------------------|-------------------|-----------------------------------|--|--|--|--|--|
| UNLESS OTHERWISE SPECIFIED | DRAWING           |                                   |  |  |  |  |  |
| DECIMALS: X.XXX ± .005     | MM: X.XX ± 0.15MM |                                   |  |  |  |  |  |
| X.XX ± .015                | X.X ± 0.4MM       | - UPDATE/HAD TOOLBOX ST 3/28/2000 |  |  |  |  |  |
| FRACTIONS ± 1/64           | ANG. ± 1°         | CHANGES                           |  |  |  |  |  |