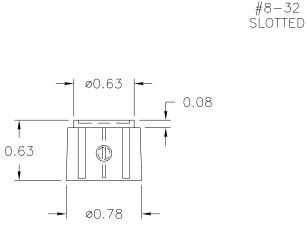

DAVIES MOLDING COMPANY CAROL STREAM, ILLINOIS 60188

P/N 1202BA

BASE PART 1202-04

SET SCREW 10357

CAP INLAY 10786(SL)

NOTE: ALL MOLDED PART(S) MUST BE CHECKED

WITH PIN GAUGE.

0.258/0.252 PIN MUST ACCEPT MOLDED HOLE

DAVIES MOLDING COMPANY CAROL STREAM, ILLINOIS 60188

P/N 1202BA BASE PART 1202-04 10357 SET SCREW CAP INLAY 10786(SL)

Ø0.78 **-**

NOTE: ALL MOLDED PART(S) MUST BE CHECKED

WITH PIN GAUGE.

0.258/0.252 PIN MUST ACCEPT MOLDED HOLE