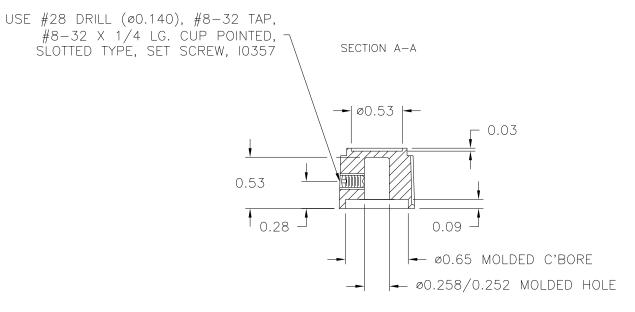

DAVIES MOLDING COMPANY CAROL STREAM, ILLINOIS 60188

P/N 1202BA

BASE PART 1202-04

SET SCREW 10357

CAP INLAY 10786(SL)

NOTE: ALL MOLDED PART(S) MUST BE CHECKED

WITH PIN GAUGE.

0.258/0.252 PIN MUST ACCEPT MOLDED HOLE

DAVIES MOLDING COMPANY CAROL STREAM, ILLINOIS 60188

P/N 1202BA BASE PART 1202-04 10357 SET SCREW CAP INLAY 10786(SL)

Ø0.78 **-**

NOTE: ALL MOLDED PART(S) MUST BE CHECKED

WITH PIN GAUGE.

0.258/0.252 PIN MUST ACCEPT MOLDED HOLE