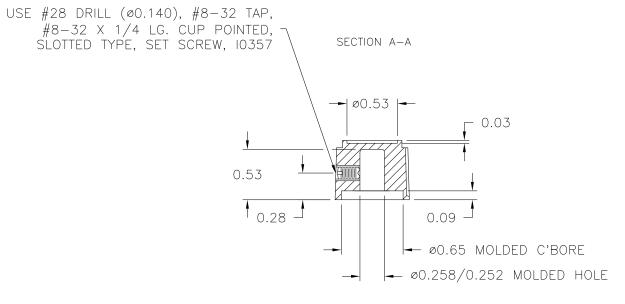

PART NAME: KNOB SCALE: 1:1 DATE: 1/29/97 DR. BY HD THIS DRAWING IS THE PROPERTY OF DAVIES MOLDING COMPANY, IS SUBMITTED SOLELY AS A DESIGN OR ENGINEERING PROJECT.

WE ACCEPT NO RESPONSIBILITY WHATSOEVER FOR THE PRACTICAL APPLICATION OF THE PIECES MADE TO THIS DESIGN

DAVIES MOLDING COMPANY CAROL STREAM, ILLINOIS 60188

P/N 1202BA BASE PART 1202-04 10357 SET SCREW CAP INLAY 10786(SL)

Ø0.78 **-**

NOTE: ALL MOLDED PART(S) MUST BE CHECKED

WITH PIN GAUGE.

0.258/0.252 PIN MUST ACCEPT MOLDED HOLE

MATERIAL: G.P. PHENOLIC (B11)

COLOR: BLACK

| TOLERANCES:<br>UNLESS OTHERWISE SPECIFIED | DO NOT SCALE<br>DRAWING          |         |                    |    |           |
|-------------------------------------------|----------------------------------|---------|--------------------|----|-----------|
| DECIMALS: X.XXX ± .005<br>X.XX ± .015     | MM: X.XX ± 0.15MM<br>X.X ± 0.4MM |         |                    |    |           |
|                                           |                                  | -       | UPDATE/HAD TOOLBOX | ST | 3/28/2000 |
| FRACTIONS ± 1/64                          | ANG. ± 1°                        | CHANGES |                    |    |           |