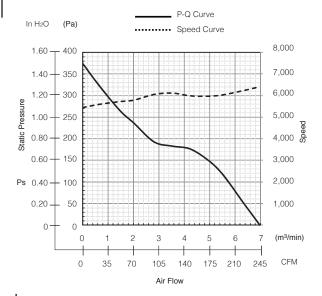

### Characteristic Curves

# **Specifications**

| MODEL             | Rated<br>Voltage | Operating<br>Voltage | Current | Input<br>Power | Speed                  | Max.<br>Air Flow |            | Max. Static<br>Pressure |        | Noise  | Mass |
|-------------------|------------------|----------------------|---------|----------------|------------------------|------------------|------------|-------------------------|--------|--------|------|
|                   | (V)              | (V)                  | (A)*1   | (W)*1          | (min <sup>-1</sup> )*1 | CFM*1            | (m³/min)*1 | in H <sub>2</sub> O     | (Pa)*1 | (dB)*1 | (g)  |
| 12038VA-24R-GA-00 | 24               | 18.0 ~ 27.6          | 1.48    | 35.5           | 6400                   | 243.67           | 6.9        | 1.48                    | 370    | 64.0   | 370  |