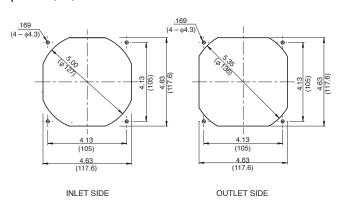

world for our industry!



# Contact us

Tel: +86-755-8981 8866 Fax: +86-755-8427 6832

Email & Skype: info@chipsmall.com Web: www.chipsmall.com

Address: A1208, Overseas Decoration Building, #122 Zhenhua RD., Futian, Shenzhen, China







Extreme Environment

## **General Specifications**

#### **Motor Protection:**

Auto Restart/Polarity Protection

#### Insulation Resistance:

10M  $\Omega$  or over with a DC500V Megger

Dielectric Withstand Voltage: AC 700V 1s

#### Allowable Ambient Temperature Range:

-10°C ~ +60°C (Operating) -40°C ~ +60°C (Storage)

IP Code: IP69K

## Expected Life

100,000 Hours (L10)

### Material

Casing : Plastic (Black) UL94V-0 Impeller : Plastic (Black) UL94V-0

Bearing : Ball Bearing

Lead Wire: UL10368, AWG22, +Red, -Black

## Panel Cut-Outs

Units: inch



### Characteristic Curves



### Outline



# **Specifications**

| MODEL             | Rated<br>Voltage | Operating<br>Voltage | Current | Input<br>Power | Speed                  | Max.<br>Air Flow |            | Max. Static<br>Pressure |        | Noise  | Mass |
|-------------------|------------------|----------------------|---------|----------------|------------------------|------------------|------------|-------------------------|--------|--------|------|
|                   | (V)              | (V)                  | (A)*1   | (W)*1          | (min <sup>-1</sup> )*1 | CFM*1            | (m³/min)*1 | in H <sub>2</sub> O     | (Pa)*1 | (dB)*1 | (g)  |
| 12038VA-24R-GA-00 | 24               | 18.0 ~ 27.6          | 1.48    | 35.5           | 6400                   | 243.67           |