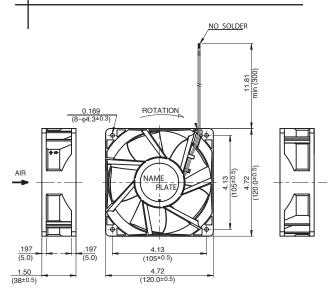

: +86-755-8981 8866 Fax: +86-755-8427 6832

Email & Skype: info@chipsmall.com Web: www.chipsmall.com

Address: A1208, Overseas Decoration Building, #122 Zhenhua RD., Futian, Shenzhen, China







Extreme Environment

## **General Specifications**

#### **Motor Protection:**

Auto Restart/Polarity Protection

#### Insulation Resistance:

10M  $\Omega$  or over with a DC500V Megger

Dielectric Withstand Voltage: AC 700V 1s

#### Allowable Ambient Temperature Range:

-10°C ~ +60°C (Operating) -40°C ~ +60°C (Storage)

IP Code: IP69K

## Expected Life

100,000 Hours (L10)

### Material

Casing : Plastic (Black) UL94V-0 Impeller : Plastic (Black) UL94V-0

Bearing : Ball Bearing

Lead Wire: UL10368, AWG22, +Red, -Black

## Panel Cut-Outs

Units: inch



### Characteristic Curves



### Outline



# **Specifications**

| MODEL             | Rated<br>Voltage | Operating<br>Voltage | Current | Input<br>Power | Speed                  | Max.<br>Air Flow |            | Max. Static<br>Pressure |        | Noise  | Mass |
|-------------------|------------------|----------------------|---------|----------------|------------------------|------------------|------------|-------------------------|--------|--------|------|
|                   | (V)              | (V)                  | (A)*1   | (W)*1          | (min <sup>-1</sup> )*1 | CFM*1            | (m³/min)*1 | in H <sub>2</sub> O     | (Pa)*1 | (dB)*1 | (g)  |
| 12038VA-24R-GA-00 | 24               | 18.0 ~ 27.6          | 1.48    | 35.5           | 6400                   | 243.67           | 6.9        | 1.48                    | 370