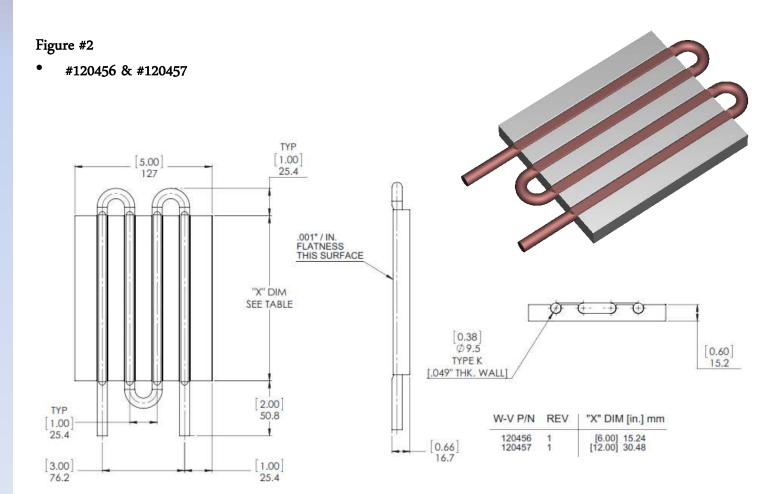

#### Custom Exposed Tube Liquid Cold Plates Available

Contact our Engineers:

Wakefield-Vette

[7.00] 177.8

603-635-2800

Communications@wakefield-vette.com

www.wakefield-vette.com