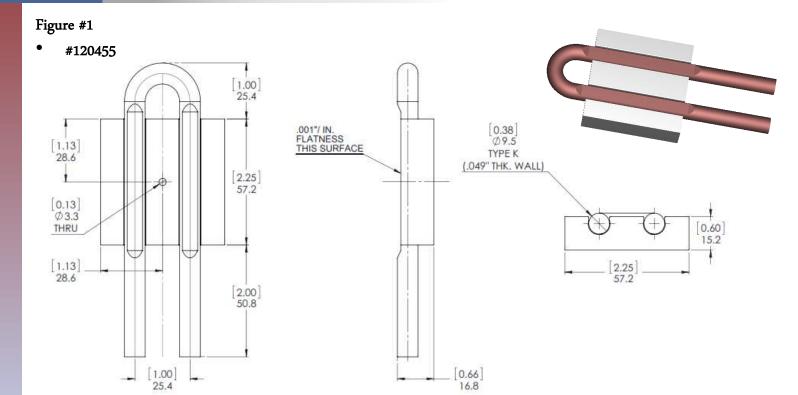

#### Custom Exposed Tube Liquid Cold Plates Available

Contact our Engineers:

Wakefield-Vette

[7.00] 177.8

603-635-2800

Communications@wakefield-vette.com

www.wakefield-vette.com