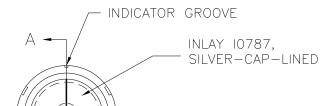

DAVIES MOLDING COMPANY CAROL STREAM, ILLINOIS 60188

P/N 1204BQ

BASE PART 1204-06

SPRING 10476

INLAY 10787

MATERIAL: G.P. PHENOLIC (B11) COLOR: BLACK

| TOLERANCES:                | DO NOT SCALE      |         |                                                            |     |           |
|----------------------------|-------------------|---------|------------------------------------------------------------|-----|-----------|
| UNLESS OTHERWISE SPECIFIED | DRAWING           | Α       | REMOVED "MOLDED HOLE<br>DETAIL" VIEW,<br>DRAWN INCORRECTLY | JAM | 1/29/04   |
| DECIMALS: X.XXX ± .005     | MM: X.XX ± 0.15MM | _       | UPDATED/HAD TOOLBOX                                        | ST  | 5/31/2000 |
| X.XX ± .015                | X.X ± 0.4MM       | _       | UPGRADED DWG.                                              | HD  | 7/10/97   |
| FRACTIONS ± 1/64           | ANG. ± 1°         | CHANGES |                                                            |     |           |