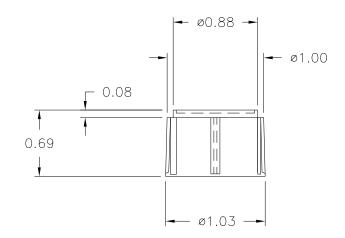

PART NAME: KNOB SCALE: 1:1 DATE: 11/16/92 DR. BY HD

THIS DRAWING IS THE PROPERTY OF DAVIES MODDING COMPANY, IS SUBMITTED SOLELY AS A DESIGN OR ENGINEERING PROJECT.

WE ACCEPT NO RESPONSIBILITY WHATSOEVER FOR THE PRACTICAL APPLICATION OF THE PIECES MADE TO THIS DESIGN.

DAVIES MOLDING COMPANY CAROL STREAM, ILLINOIS 60188

P/N 1204BQ

BASE PART 1204-06

SPRING 10476

INLAY 10787

MATERIAL: G.P. PHENOLIC (B11) COLOR: BLACK

| TOLERANCES:                | DO NOT SCALE      |         |                                                            |     |           |
|----------------------------|-------------------|---------|------------------------------------------------------------|-----|-----------|
| UNLESS OTHERWISE SPECIFIED | DRAWING           | Α       | REMOVED "MOLDED HOLE<br>DETAIL" VIEW,<br>DRAWN INCORRECTLY | JAM | 1/29/04   |
| DECIMALS: X.XXX ± .005     | MM: X.XX ± 0.15MM | _       | UPDATED/HAD TOOLBOX                                        | ST  | 5/31/2000 |
| X.XX ± .015                | X.X ± 0.4MM       | _       | UPGRADED DWG.                                              | HD  | 7/10/97   |
| FRACTIONS ± 1/64           | ANG. ± 1°         | CHANGES |                                                            |     |           |