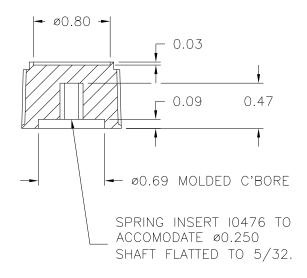

DAVIES MOLDING COMPANY CAROL STREAM, ILLINOIS 60188

P/N 1204BQ

BASE PART 1204-06

SPRING 10476

INLAY 10787

MATERIAL: G.P. PHENOLIC (B11) COLOR: BLACK

| TOLERANCES:                | DO NOT SCALE      |         |                                                            |     |           |
|----------------------------|-------------------|---------|------------------------------------------------------------|-----|-----------|
| UNLESS OTHERWISE SPECIFIED | DRAWING           | Α       | REMOVED "MOLDED HOLE<br>DETAIL" VIEW,<br>DRAWN INCORRECTLY | JAM | 1/29/04   |
| DECIMALS: X.XXX ± .005     | MM: X.XX ± 0.15MM | _       | UPDATED/HAD TOOLBOX                                        | ST  | 5/31/2000 |
| X.XX ± .015                | X.X ± 0.4MM       | _       | UPGRADED DWG.                                              | HD  | 7/10/97   |
| FRACTIONS ± 1/64           | ANG. ± 1°         | CHANGES |                                                            |     |           |