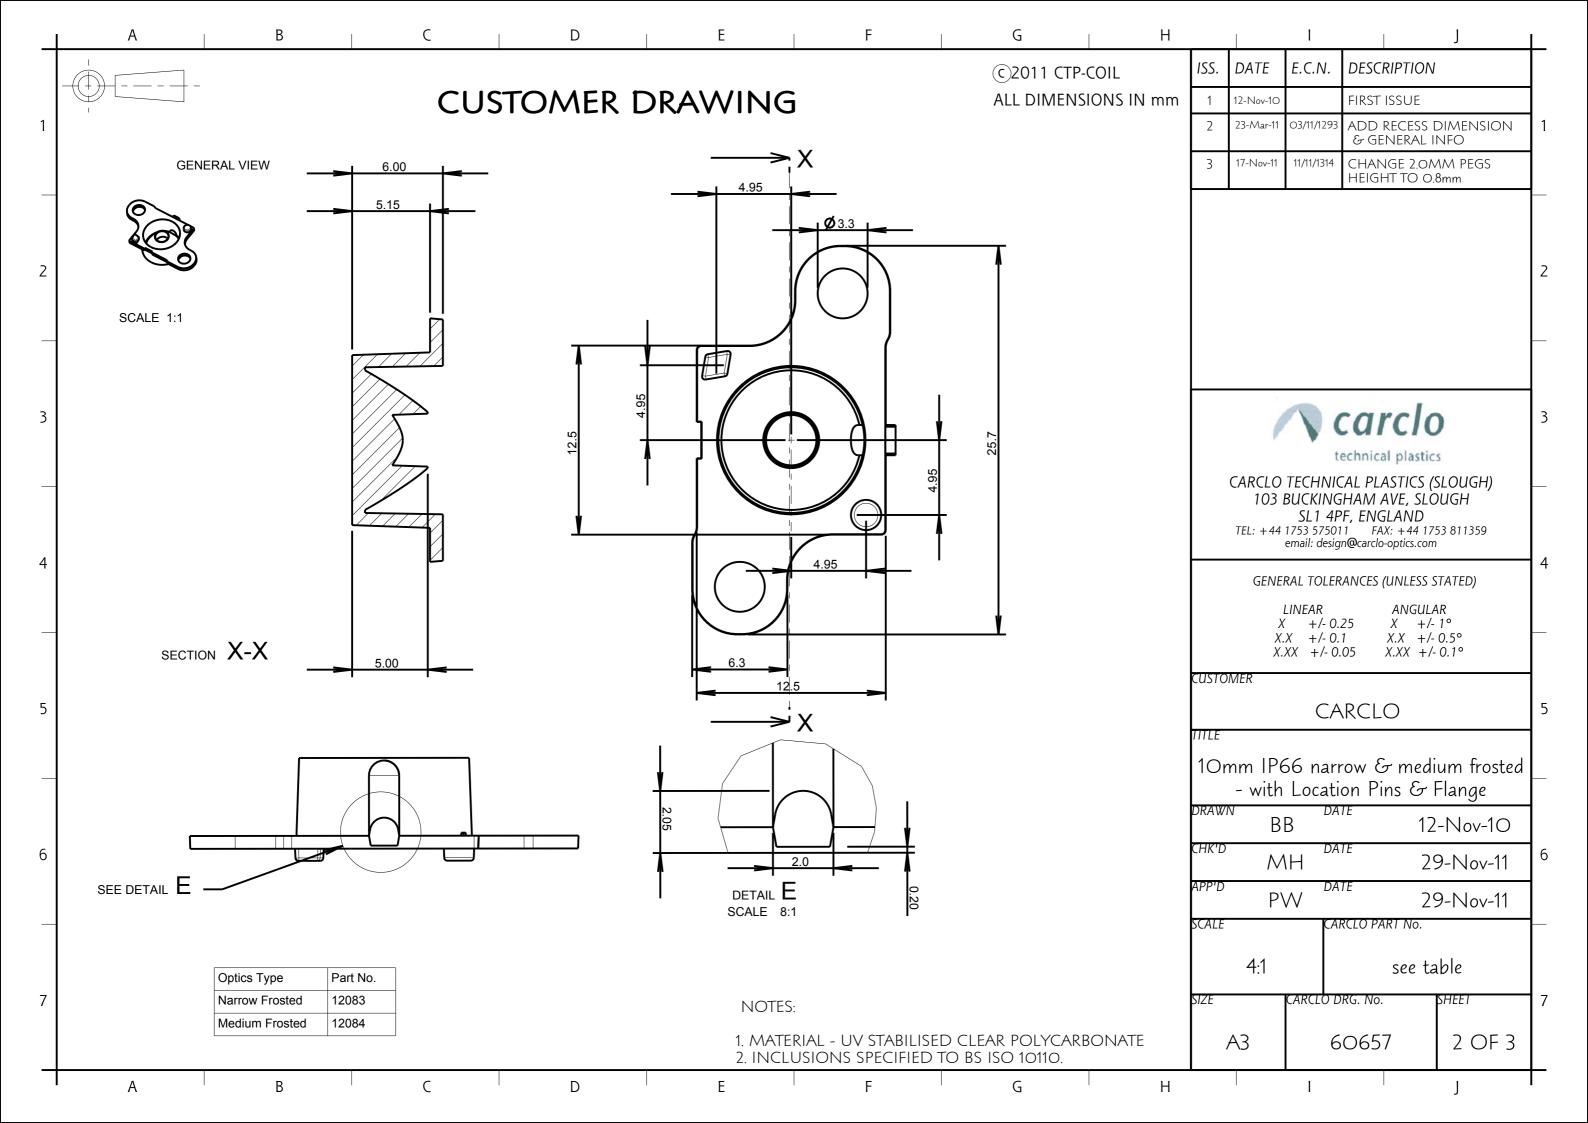

|                                                                                                  | 1                               | I          |                                         |         | J      | I |
|--------------------------------------------------------------------------------------------------|---------------------------------|------------|-----------------------------------------|---------|--------|---|
| ISS.                                                                                             | DATE                            | E.C.N.     | DESC                                    | RIPTION |        |   |
| 1                                                                                                | 12-Nov-10                       |            | FIRST                                   | ISSUE   |        |   |
| 2                                                                                                | 23-Mar-11                       | 03/11/1293 | ADD RECESS DIMENSIONS<br>& GENERAL INFO |         |        | 1 |
| 3                                                                                                | 17-Nov-11                       | 11/11/1314 | CHANGE 2.0MM PEGS<br>HEIGHT TO 0.8mm    |         |        |   |
|                                                                                                  |                                 |            |                                         |         |        | 2 |
|                                                                                                  |                                 |            |                                         |         |        |   |
| <b>Carclo</b>                                                                                    |                                 |            |                                         |         |        | 3 |
| technical plastics<br>CARCLO TECHNICAL PLASTICS (SLOUGH)<br>103 BUCKINGHAM AVE, SLOUGH           |                                 |            |                                         |         |        |   |
| SL1 4PF, ENGLAND<br>TEL: +44 1753 575011 FAX: +44 1753 811359<br>email:design@carclo-optics.com  |                                 |            |                                         |         |        | 4 |
| GENERAL TOLERANCES (UNLESS STATED)                                                               |                                 |            |                                         |         |        | 4 |
| LINEAR ANGULAR<br>X +/- 0.25 X +/- 1°<br>X.X +/- 0.1 X.X +/- 0.5°<br>X.XX +/- 0.05 X.XX +/- 0.1° |                                 |            |                                         |         |        | _ |
| CARCLO                                                                                           |                                 |            |                                         |         |        | 5 |
| IIILE                                                                                            |                                 |            |                                         |         |        |   |
| 10mm IP66 narrow & medium frosted<br>- with Location Pins & Flange                               |                                 |            |                                         |         |        |   |
| DRAWN DATE                                                                                       |                                 |            |                                         |         |        | 1 |
| CHK'D                                                                                            | D<br>M                          | DA         | 12-Nov-10<br>7E<br>29-Nov-11            |         |        | 6 |
| APP'D                                                                                            |                                 | DA         | TE                                      |         |        |   |
| SCALE                                                                                            | PW 29-Nov-11<br>KARCLO PART NO. |            |                                         |         |        |   |
|                                                                                                  |                                 |            |                                         |         |        |   |
| SIZE                                                                                             | ו:כ                             |            | see table<br>RG. No. SHEET              |         |        | 7 |
|                                                                                                  | A3                              |            | 065                                     |         | 3 OF 3 |   |
|                                                                                                  |                                 | 0          | 000                                     | '       |        |   |
|                                                                                                  | I                               | Ι          |                                         | I       | J      | I |