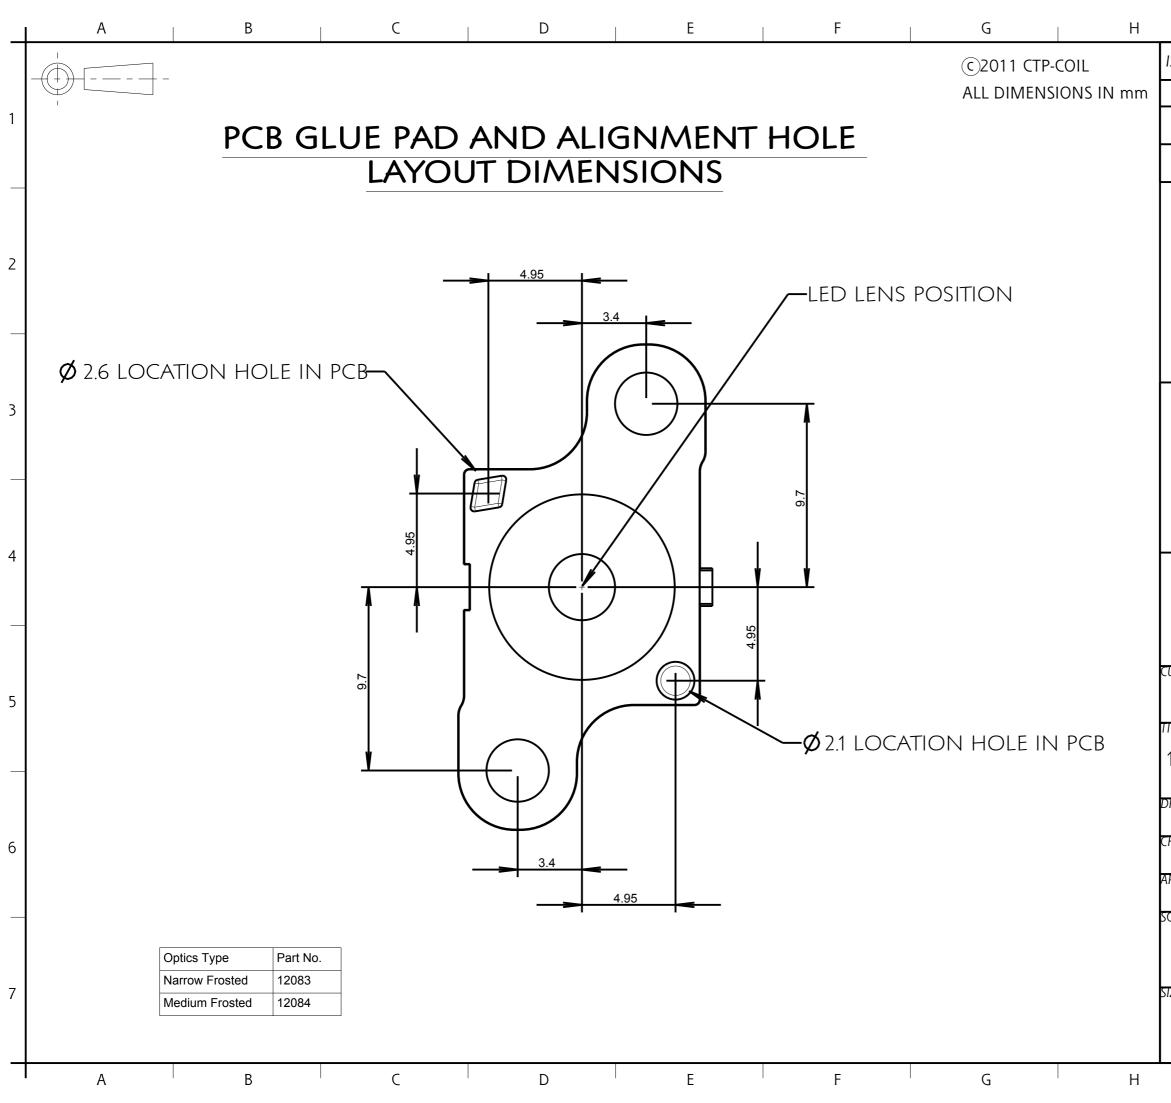

|                                                                                                  | 1                               | I          |                                         |         | J      | I |
|--------------------------------------------------------------------------------------------------|---------------------------------|------------|-----------------------------------------|---------|--------|---|
| ISS.                                                                                             | DATE                            | E.C.N.     | DESC                                    | RIPTION |        |   |
| 1                                                                                                | 12-Nov-10                       |            | FIRST                                   | ISSUE   |        |   |
| 2                                                                                                | 23-Mar-11                       | 03/11/1293 | ADD RECESS DIMENSIONS<br>& GENERAL INFO |         |        | 1 |
| 3                                                                                                | 17-Nov-11                       | 11/11/1314 | CHANGE 2.0MM PEGS<br>HEIGHT TO 0.8mm    |         |        |   |
|                                                                                                  |                                 |            |                                         |         |        | 2 |
|                                                                                                  |                                 |            |                                         |         |        |   |
| <b>Carclo</b>                                                                                    |                                 |            |                                         |         |        | 3 |
| technical plastics<br>CARCLO TECHNICAL PLASTICS (SLOUGH)<br>103 BUCKINGHAM AVE, SLOUGH           |                                 |            |                                         |         |        |   |
| SL1 4PF, ENGLAND<br>TEL: +44 1753 575011 FAX: +44 1753 811359<br>email:design@carclo-optics.com  |                                 |            |                                         |         |        | 4 |
| GENERAL TOLERANCES (UNLESS STATED)                                                               |                                 |            |                                         |         |        | 4 |
| LINEAR ANGULAR<br>X +/- 0.25 X +/- 1°<br>X.X +/- 0.1 X.X +/- 0.5°<br>X.XX +/- 0.05 X.XX +/- 0.1° |                                 |            |                                         |         |        | _ |
| CARCLO                                                                                           |                                 |            |                                         |         |        | 5 |
| IIILE                                                                                            |                                 |            |                                         |         |        |   |
| 10mm IP66 narrow & medium frosted<br>- with Location Pins & Flange                               |                                 |            |                                         |         |        |   |
| DRAWN DATE                                                                                       |                                 |            |                                         |         |        | 1 |
| CHK'D                                                                                            | D<br>M                          | DA         | 12-Nov-10<br>7E<br>29-Nov-11            |         |        | 6 |
| APP'D                                                                                            |                                 | DA         | TE                                      |         |        |   |
| SCALE                                                                                            | PW 29-Nov-11<br>KARCLO PART NO. |            |                                         |         |        |   |
|                                                                                                  |                                 |            |                                         |         |        |   |
| SIZE                                                                                             | ו:כ                             |            | see table<br>RG. No. SHEET              |         |        | 7 |
|                                                                                                  | A3                              |            | 065                                     |         | 3 OF 3 |   |
|                                                                                                  |                                 | 0          | 000                                     | '       |        |   |
|                                                                                                  | I                               | Ι          |                                         | I       | J      | I |