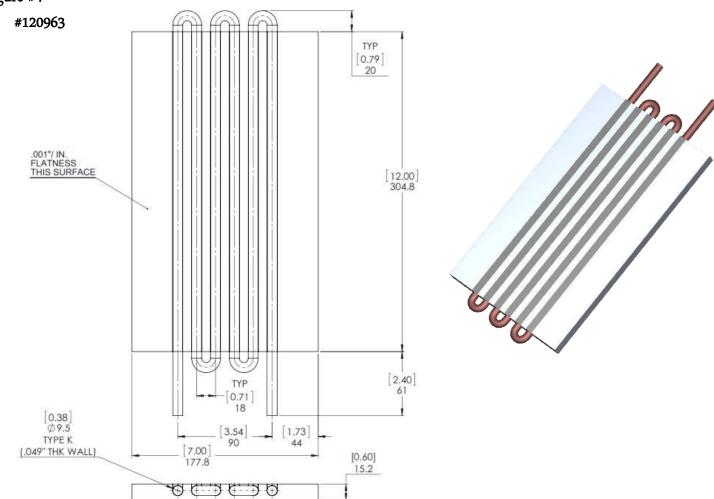

deal with include Microchip, ALPS, ROHM, Xilinx, Pulse, ON, Everlight and Freescale. Main products comprise IC, Modules, Potentiometer, IC Socket, Relay, Connector. Our parts cover such applications as commercial, industrial, and automotives areas.

We are looking forward to setting up business relationship with you and hope to provide you with the best service and solution. Let us make a better world for our industry!



### Contact us

Tel: +86-755-8981 8866 Fax: +86-755-8427 6832

Email & Skype: info@chipsmall.com Web: www.chipsmall.com

Address: A1208, Overseas Decoration Building, #122 Zhenhua RD., Futian, Shenzhen, China















Thermal Performance:



#### 6 Pass







#### Figure #1





#### Figure #2

#120960 & #120961







#### Figure #3

• #120962



#### Figure #4







### Custom Full Buried Tube Liquid Cold Plates Available

Contact our Engineers:

Wakefield-Vette

603-635-2800

Communications@wakefield-vette.com

www.wakefield-vette.com