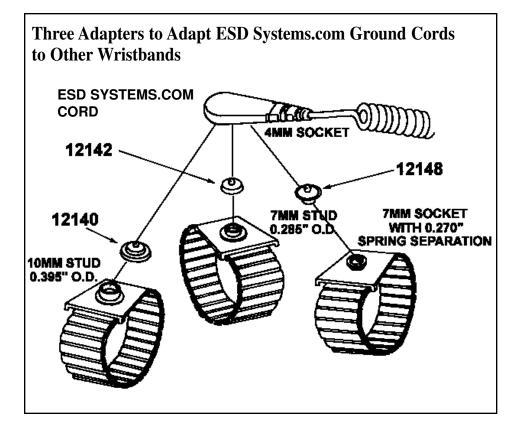

Because of the possible confusion in measurement of studs and sockets we suggest that you try a sample of these adapters before purchase. ESD Systems.com will supply samples upon request.

- **12140** Adapts a 3/8" (10mm) stud to a 1/8" (4mm) socket
- **12142** Adapts a 1/4" (7mm) stud to a 1/8" (4mm) socket
- 12144 Adapts a 3/8" (10mm) socket to a 1/8" (4mm) stud
- **12146** Adapts a 1/4" (7mm) socket to a 1/8" (4mm) stud
- **12148** Adapts a 1/4" (7mm) socket to a 1/8" (4mm) socket