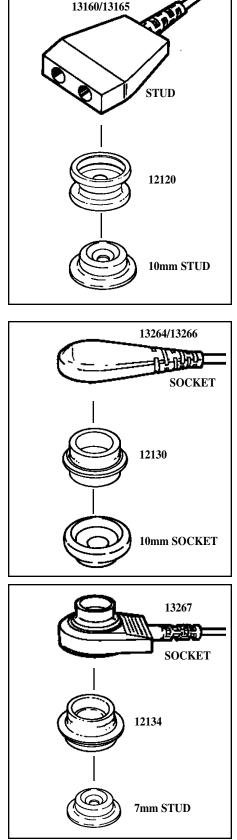

y be found in various products and in various configurations depending upon the original manufacturer.

ESD Systems.com has adapters available to adapt ESD Systems.com products to other manufacturer's products. These adapters are illustrated in this Tech Brief.

Because of the possible confusion in measurement of studs and sockets we suggest that you try a sample of these adapters before purchase. ESD Systems.com will supply samples upon request.

- **12140** Adapts a 3/8" (10mm) stud to a 1/8" (4mm) socket
- **12142** Adapts a 1/4" (7mm) stud to a 1/8" (4mm) socket
- 12144 Adapts a 3/8" (10mm) socket to a 1/8" (4mm) stud
- **12146** Adapts a 1/4" (7mm) socket to a 1/8" (4mm) stud
- **12148** Adapts a 1/4" (7mm) socket to a 1/8" (4mm) socket



## Adapters for Workstation Mat Grounding





### Limited Warranty

ESD Systems.com expressly warrants that for a period of one (1) year from the date of purchase, ESD Systems.com adapters will be free of defects in material (parts) and workmanship (labor). Within the warranty period, a unit will be tested, repaired or replaced at our option, free of charge. Call Customer Service at 508-485-7390 for a Return Material Authorization (RMA) and proper shipping instructions and address. You should include a copy of your original packing slip, invoice, or other proof of purchase date. Any unit under warranty should be shipped prepaid to the ESD Systems.com factory. Warranty repairs will take approximately two weeks.

#### Warranty Exclusions

THE FOREGOING EXPRESS WARRANTY IS MADE IN LIEU OF ALL OTHER PRODUCT WARRANTIES, EXPRESSED AND IMP