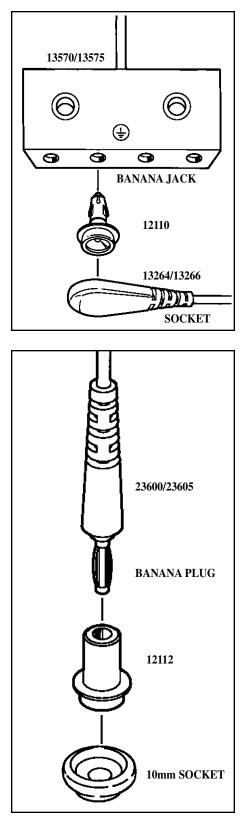

may be found in various products and in various configurations depending upon the original manufacturer.

ESD Systems.com has adapters available to adapt ESD Systems.com products to other manufacturer's products. These adapters are illustrated in this Tech Brief.

Because of the possible confusion in measurement of studs and sockets we suggest that you try a sample of these adapters before purchase. ESD Systems.com will supply samples upon request.

- **12140** Adapts a 3/8" (10mm) stud to a 1/8" (4mm) socket
- **12142** Adapts a 1/4" (7mm) stud to a 1/8" (4mm) socket
- 12144 Adapts a 3/8" (10mm) socket to a 1/8" (4mm) stud
- **12146** Adapts a 1/4" (7mm) socket to a 1/8" (4mm) stud
- **12148** Adapts a 1/4" (7mm) socket to a 1/8" (4mm) socket



## Adapters for Workstation Mat Grounding





### Limited Warranty

ESD Systems.com expressly warrants that for a period of one (1) year from the date of purchase, ESD Systems.com adapters will be free of defects in material (parts) and workmanship (labor). Within the warranty period, a unit will be tested, repaired or replaced at our option, free of charge. Call Customer Service at 508-485-7390 for a Return Material Authorization (RMA) and proper shipping instructions and address. You should include a copy of your original packing slip, invoice, or other proof of purchase date. Any unit under warranty should be shipped prepaid to the ESD Systems.com factory. Warranty repairs will take approximately two weeks.

#### Warranty Exclusions

THE FOREGOING EXPRESS WARRANTY IS MADE IN LIEU OF ALL OTHER PRODUCT WARRANTIES, EXPRESSED AND I