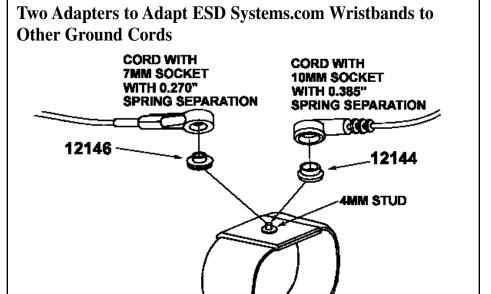

Because of the possible confusion in measurement of studs and sockets we suggest that you try a sample of these adapters before purchase. ESD Systems.com will supply samples upon request.

- **12140** Adapts a 3/8" (10mm) stud to a 1/8" (4mm) socket
- **12142** Adapts a 1/4" (7mm) stud to a 1/8" (4mm) socket
- 12144 Adapts a 3/8" (10mm) socket to a 1/8" (4mm) stud
- **12146** Adapts a 1/4" (7mm) socket to a 1/8" (4mm) stud
- **12148** Adapts a 1/4" (7mm) socket to a 1/8" (4mm) socket