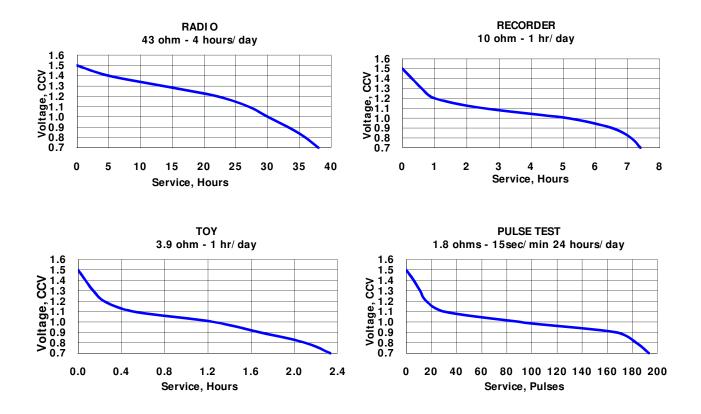

eready 1215







#### INTERNAL RESISTANCE VS. TEMPERATURE

The measurement is an approximation of the battery's actual internal resistance. It is sensitive to the loads and operator technique.

Schedule: Background Load 750 ohms Pulse Load 4.0 ohms Pulse Duration 1 second

| Temperature    | Typical Ri (ohms) |
|----------------|-------------------|
| 45º C (113º F) | 0.4               |
| 21ºC (70ºF)    | 0.5               |
| 0º C (32º F)   | 0.8               |
| -21ºC (-4ºF)   | 5.0               |



#### **Important Notice**

This data sheet contains information specific to batteries manufactured at the time of its publication. Contents herein do not constitute a warranty.

1-800-383-7323 USA/CAN www.energizer.com

EVEREADY

### Eveready 1215

#### Industry Standard Tests (21° C)



 Important Notice

 This data sheet contains information specific to batteries manufactured at the time of its publication.

 Contents herein do not constitute a warranty.

 Copyright © Eveready Battery Co. - All rights reserved