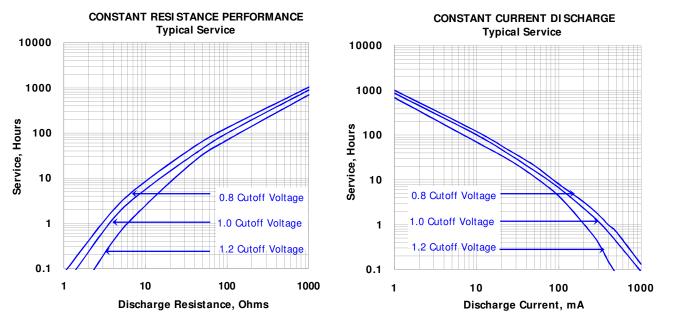

### Eveready 1215

#### Industry Standard Tests (21° C)

 Important Notice

 This data sheet contains information specific to batteries manufactured at the time of its publication.

 Contents herein do not constitute a warranty.