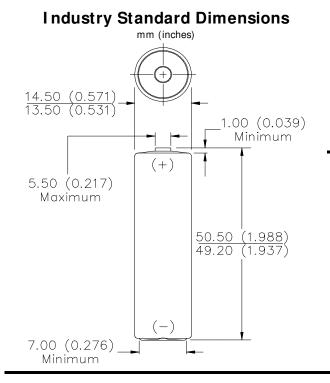

bution of electronic components. Line cards we deal with include Microchip, ALPS, ROHM, Xilinx, Pulse, ON, Everlight and Freescale. Main products comprise IC, Modules, Potentiometer, IC Socket, Relay, Connector. Our parts cover such applications as commercial, industrial, and automotives areas.

We are looking forward to setting up business relationship with you and hope to provide you with the best service and solution. Let us make a better world for our industry!



## Contact us

Tel: +86-755-8981 8866 Fax: +86-755-8427 6832 Email & Skype: info@chipsmall.com Web: www.chipsmall.com Address: A1208, Overseas Decoration Building, #122 Zhenhua RD., Futian, Shenzhen, China



#### PRODUCT DATASHEET

## EVEREADY.

1-800-383-7323 USA/CAN www.energizer.com

SUPER HEAVY DUT

### Eveready 1215







#### INTERNAL RESISTANCE VS. TEMPERATURE

The measurement is an approximation of the battery's actual internal resistance. It is sensitive to the loads and operator technique.

Schedule: Background Load 750 ohms Pulse Load 4.0 ohms Pulse Duration 1 second

| Temperature    | Typical Ri (ohms) |
|----------------|-------------------|
| 45º C (113º F) | 0.4               |
| 21ºC (70ºF)    | 0.5               |
| 0º C (32º F)   | 0.8               |
| -21ºC (-4ºF)   | 5.0               |



#### **Important Notice**

This data sheet contains information specific to batteries manufactured at the time of its publication. Contents herein do not constitute a warranty.

1-800-383-7323 USA/CAN www.energizer.com

EVEREADY

### Eveready 1215

#### Industry Standard Tests (21° C)



 Important No