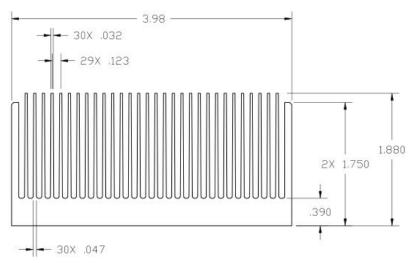

## Part Number 122547

|             |                                        |        |       |        |          |             |           | Weight |                    |
|-------------|----------------------------------------|--------|-------|--------|----------|-------------|-----------|--------|--------------------|
|             |                                        |        |       |        | Avg Base |             |           | Per    | Natural Convection |
| Part Number | Description                            | Length | Width | Height | Thk      | Avg Fin Thk | Perimeter | Piece  | (3 Inches)         |
| 122547      | High Aspect Heat Sink for Power Module | 15.25" | 3.98  | 1.88   | 0.39     | 0.123       | 145       | 5.5    | 0.48               |