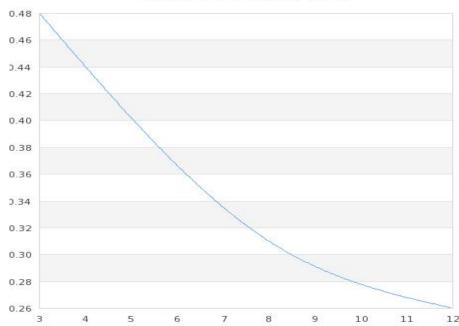

## Thermal Resistance

## Natural Convection (°C/W)

- \*Thermal performance data is for reference only and may vary by application
- \*0 LFM represents a natural convection environment with a vertical heatsink
- \*All data is based on a fully distributed load on the base of the heatsink
- \*All forced convection data is based on an open duct configuration