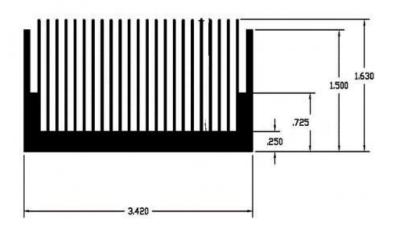

## Part Number 122551

|             |                                        |        |       |        |          |             |           |                  | Natural    |
|-------------|----------------------------------------|--------|-------|--------|----------|-------------|-----------|------------------|------------|
|             |                                        |        |       |        | Avg Base |             |           |                  | Convection |
| Part Number | Description                            | Length | Width | Height | Thk      | Avg Fin Thk | Perimeter | Weight Per Piece | (3 Inches) |
| 122551      | High Aspect Heat Sink for Power Module | 12.32" | 3.42  | 1.63   | 0.25     | 0.031       | 73.61     | 2.61             | 0.95       |