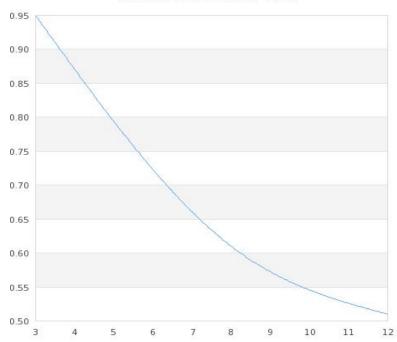

## Part Number 122551

|             |                                        |        |       |        |          |             |           |                  | Natural    |
|-------------|----------------------------------------|--------|-------|--------|----------|-------------|-----------|------------------|------------|
|             |                                        |        |       |        | Avg Base |             |           |                  | Convection |
| Part Number | Description                            | Length | Width | Height | Thk      | Avg Fin Thk | Perimeter | Weight Per Piece | (3 Inches) |
| 122551      | High Aspect Heat Sink for Power Module | 12.32" | 3.42  | 1.63   | 0.25     | 0.031       | 73.61     | 2.61             | 0.95       |

## Thermal Resistance

- \*Thermal performance data is for reference only and may vary by application
- \*0 LFM represents a natural convection environment with a vertical heatsink
- \*All data is based on a fully distributed load on the base of the heatsink
- \*All forced convection data is based on an open duct configuration