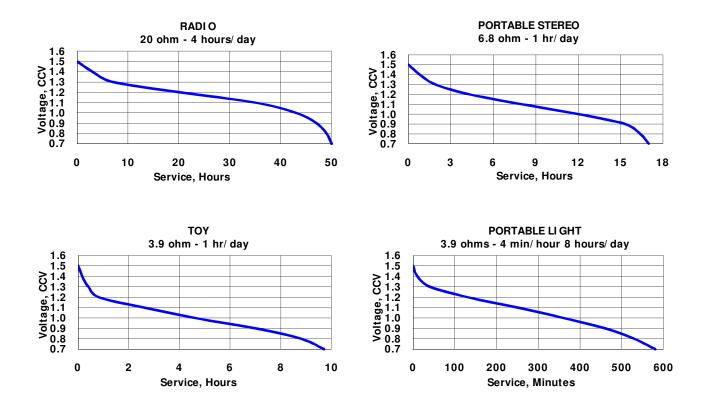

### Industry Standard Tests (21° C)

 Important Notice

 This data sheet contains information specific to batteries manufactured at the time of its publication.

 Contents herein do not constitute a warranty.