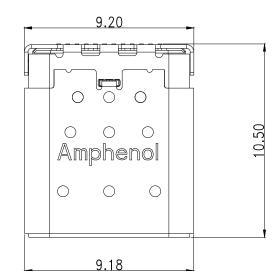

1,Material :

Contacts : copper alloy

Shell : Stainless steel.

- 2,Plating :
- Shell : Nickel Plating

3.Coplanarity : 0.08Max.

4.P/N : 12401548E4#2A.

5.Packaging type: carrier tape.

also need to meet SSN004