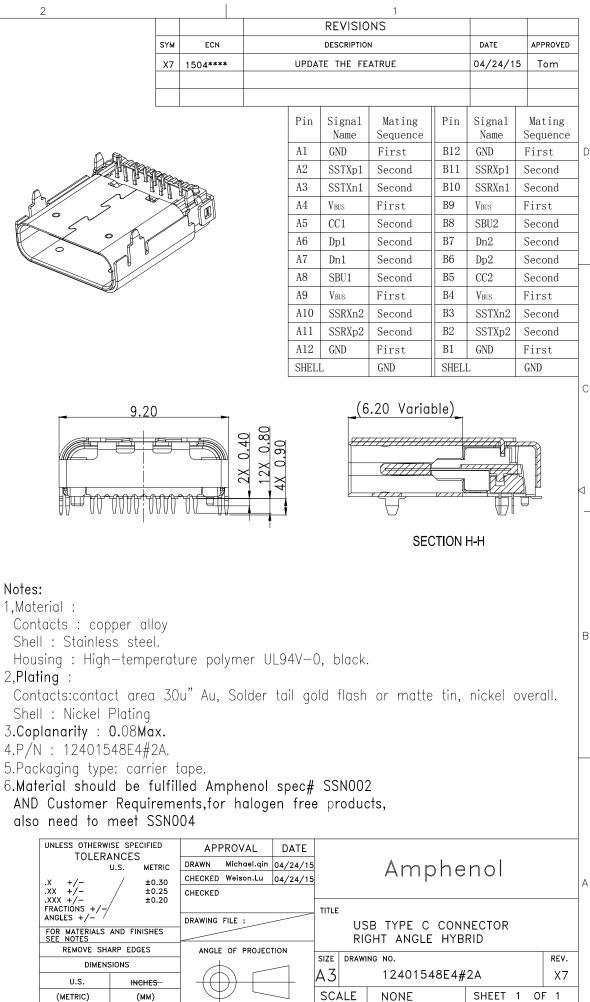

1,Material :

Contacts : copper alloy

Shell : Stainless steel.

- 2,Plating :
- Shell : Nickel Plating

3.Coplanarity : 0.08Max.

4.P/N : 12401548E4#2A.

5.Packaging type: carrier tape.

also need to meet SSN004