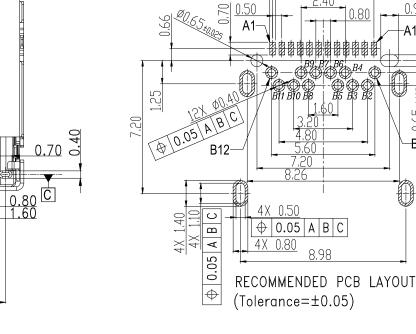

4.80

<u>0.50\*11=5.50</u>

<u>5.60</u>

7.20

00.40

<u>0.50</u>

4

3

0.30 0.05 | A | B | C |