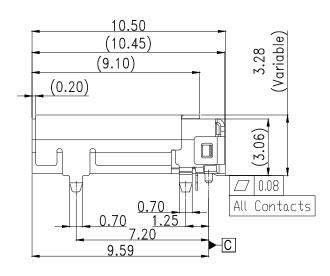

1,Material :

Contacts : copper alloy

Shell : Stainless steel.

- 2,Plating :
- Shell : Nickel Plating

3.Coplanarity : 0.08Max.

4.P/N : 12401548E4#2A.

5.Packaging type: carrier tape.

also need to meet SSN004