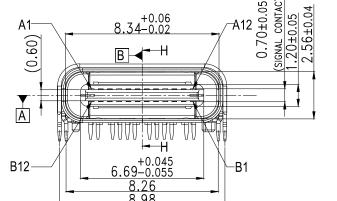

 $\cap$ 

R

REFERENCE DRAWING

11\*0.5=5.50

0.95

0.6

-B1

Notes:

1,Material :

Contacts : copper alloy

Shell : Stainless steel.

- 2,Plating :
- Shell : Nickel Plating

3.Coplanarity : 0.08Max.

4.P/N : 12401548E4#2A.

5.Packaging type: carrier tape.

also need to meet SSN004

| UNLESS OTHERWISE SPECIFIED<br>TOLERANCES |                | APPROVAL          |               | Ι |
|------------------------------------------|----------------|-------------------|---------------|---|
|                                          | U.S. METRIC    | DRAWN             | Michael.qin   | 0 |
| .x +/-                                   | / ±0.30        | CHECKED           | Weison.Lu     | 0 |
| .XX +/-<br>.XXX +/-<br>FRACTIONS +/-/    | ±0.25<br>±0.20 | CHECKED           |               |   |
| ANGLES +/-                               |                | DRAWING FILE :    |               |   |
| FOR MATERIALS AND FINISHES<br>SEE NOTES  |                |                   |               |   |
| REMOVE SHARP EDGES                       |                | ANGLE OF PROJECTI |               |   |
| DIMENSIONS                               |                |                   |               | _ |
| U.S.                                     | INCHES         |                   | $\rightarrow$ |   |
| (METRIC)                                 | (MM)           |                   |               | _ |
| 2                                        |                |                   |               |   |

4.80

<u>0.50\*11=5.50</u>

<u>5.60</u>

7.20

00.40

<u>0.50</u>

4

3

0.30 0.05 | A | B | C |