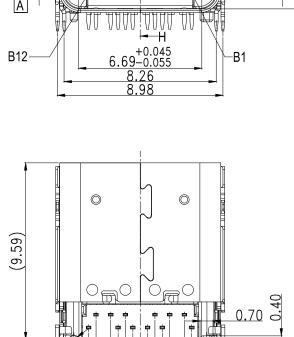

+/-<br>FRACTIONS +/-/    | ±0.25<br>±0.20 | CHECKED           |               |   |
| ANGLES +/-                               |                | DRAWING FILE :    |               |   |
| FOR MATERIALS AND FINISHES<br>SEE NOTES  |                |                   |               |   |
| REMOVE SHARP EDGES                       |                | ANGLE OF PROJECTI |               |   |
| DIMENSIONS                               |                |                   |               | _ |
| U.S.                                     | INCHES         |                   | $\rightarrow$ |   |
| (METRIC)                                 | (MM)           |                   |               | _ |
| 2                                        |                |                   |               |   |



4.80

<u>0.50\*11=5.50</u>

<u>5.60</u>

7.20

00.40

<u>0.50</u>

4



3

0.30 0.05 | A | B | C |