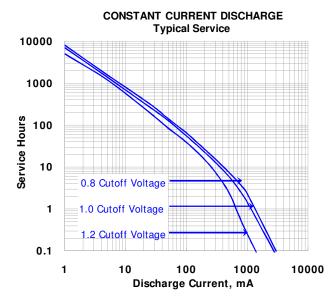

act us

Tel: +86-755-8981 8866 Fax: +86-755-8427 6832

Email & Skype: info@chipsmall.com Web: www.chipsmall.com

Address: A1208, Overseas Decoration Building, #122 Zhenhua RD., Futian, Shenzhen, China









1-800-383-7323 USA/CAN www.energizer.com

## Eveready 1250





### **Industry Standard Dimensions**

mm (inches)



Chemical System: Zinc-Manganese Dioxide (Zn/MnO 2) (No Added Mercury or Cadmium)

Designation: ANSI-13D, IEC-R20

Battery Voltage: 1.5 Volts

**Operating Temp:** -18°C to 55°C (0°F to 130°F)

Average Weight: 89.0 grams (3.1 oz.)

Volume: 53 cubic centimeters (3.2 cubic inch)

Average Capacity: 8,000 mAh to 0.8 volts

(Rated at 25 mA continuous at 21°C)

Cell: One No. 50 (size "D")

Jacket: Metal

#### TYPI CAL PERCENT SERVI CE 3.9 ohm - 4 hours/ day to 0.75 volts







#### **Important Notice**

This data sheet contains information specific to batteries manufactured at the time of its publication.

Contents herein do not constitute a warranty.

Copyright © Eveready Battery Co. - All rights reserved

Form No. EBC - 3111H Page 1 of 2

1-800-383-7323 USA/CAN www.energizer.com

# Eveready 1250

### Industry Standard Tests (21º C)



### **Important Notice**

This data sheet contains information specific to batteries manufactured at the time of its publication.

Contents herein do not constitute a warranty.

Copyright © Eveready Battery Co. - All rights reserved

Form No. EBC - 3111H Page 2 of 2