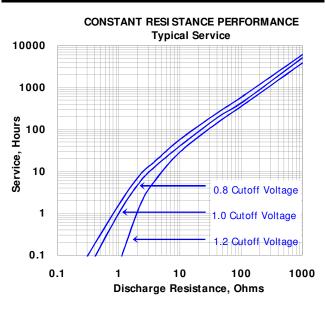

ntact us

Tel: +86-755-8981 8866 Fax: +86-755-8427 6832

Email & Skype: info@chipsmall.com Web: www.chipsmall.com

Address: A1208, Overseas Decoration Building, #122 Zhenhua RD., Futian, Shenzhen, China









1-800-383-7323 USA/CAN www.energizer.com

## Eveready 1250





### **Industry Standard Dimensions**

mm (inches)



Chemical System: Zinc-Manganese Dioxide (Zn/MnO 2) (No Added Mercury or Cadmium)

Designation: ANSI-13D, IEC-R20

Battery Voltage: 1.5 Volts

**Operating Temp:** -18°C to 55°C (0°F to 130°F)

Average Weight: 89.0 grams (3.1 oz.)

Volume: 53 cubic centimeters (3.2 cubic inch)

Average Capacity: 8,000 mAh to 0.8 volts

(Rated at 25 mA continuous at 21°C)

Cell: One No. 50 (size "D")

Jacket: Metal

#### TYPI CAL PERCENT SERVI CE 3.9 ohm - 4 hours/ day to 0.75 volts







#### **Important Notice**

This data sheet contains information specific to batteries manufactured at the time of its publication.

Contents herein do not constitute a warranty.

Copyright © Eveready Battery Co. - All rights reserved

Form No. EBC - 3111H Page 1 of 2

1-800-383-7323 USA/CAN www.energizer.com

# Eveready 1250

### Industry Standard Tests (21º C)



### **Important Notice**

This data sheet contains information specific to batteries manufactured at the time of its publication.

Contents herein do not constitute a warranty.

Copyright © Eveready Battery Co. - All rights reserved

Form No. EBC - 3111H Page 2 of 2