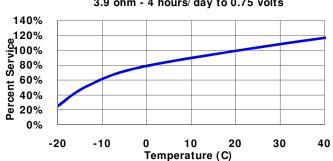

Contact us

Tel: +86-755-8981 8866 Fax: +86-755-8427 6832

Email & Skype: info@chipsmall.com Web: www.chipsmall.com

Address: A1208, Overseas Decoration Building, #122 Zhenhua RD., Futian, Shenzhen, China









1-800-383-7323 USA/CAN www.energizer.com

## Eveready 1250





### **Industry Standard Dimensions**

mm (inches)



Chemical System: Zinc-Manganese Dioxide (Zn/MnO 2) (No Added Mercury or Cadmium)

Designation: ANSI-13D, IEC-R20

Battery Voltage: 1.5 Volts

**Operating Temp:** -18°C to 55°C (0°F to 130°F)

Average Weight: 89.0 grams (3.1 oz.)

Volume: 53 cubic centimeters (3.2 cubic inch)

Average Capacity: 8,000 mAh to 0.8 volts

(Rated at 25 mA continuous at 21°C)

Cell: One No. 50 (size "D")

Jacket: Metal

#### TYPI CAL PERCENT SERVI CE 3.9 ohm - 4 hours/ day to 0.75 volts







#### **Important Notice**

This data sheet contains information specific to batteries manufactured at the time of its publication.

Contents herein do not constitute a warranty.

Copyright © Eveready Battery Co. - All rights reserved

Form No. EBC - 3111H Page 1 of 2

1-800-383-7323 USA/CAN www.energizer.com

# Eveready 1250

### Industry Standard Tests (21º C)



### **Important Notice**

This data sheet contains information specific to batteries manufactured at the time of its publication.

Contents herein do not constitute a warranty.

Copyright © Eveready Battery Co. - All rights reserved

Form No. EBC - 3111H Page 2 of 2