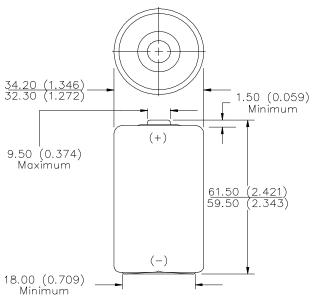

### **Industry Standard Dimensions**

mm (inches)

Chemical System: Zinc-Manganese Dioxide (Zn/MnO 2) (No Added Mercury or Cadmium)

Designation: ANSI-13D, IEC-R20

Battery Voltage: 1.5 Volts

**Operating Temp:** -18°C to 55°C (0°F to 130°F)

Average Weight: 89.0 grams (3.1 oz.)

Volume: 53 cubic centimeters (3.2 cubic inch)

Average Capacity: 8,000 mAh to 0.8 volts

(Rated at 25 mA continuous at 21°C)

Cell: One No. 50 (size "D")

Jacket: Metal