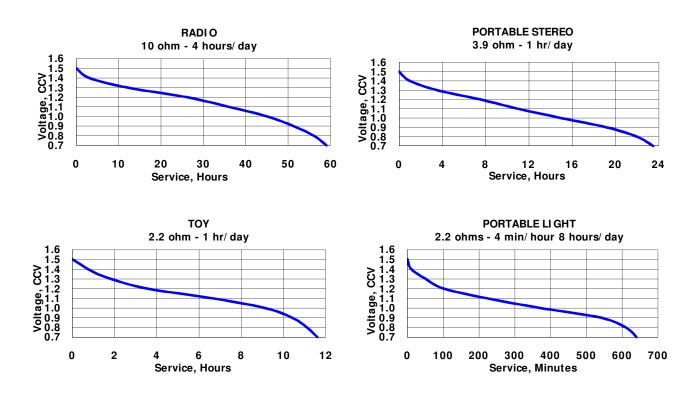

(Zn/MnO 2) (No Added Mercury or Cadmium)

Designation: ANSI-13D, IEC-R20

Battery Voltage: 1.5 Volts

**Operating Temp:** -18°C to 55°C (0°F to 130°F)

Average Weight: 89.0 grams (3.1 oz.)

Volume: 53 cubic centimeters (3.2 cubic inch)

Average Capacity: 8,000 mAh to 0.8 volts

(Rated at 25 mA continuous at 21°C)

Cell: One No. 50 (size "D")

Jacket: Metal

#### TYPI CAL PERCENT SERVI CE 3.9 ohm - 4 hours/ day to 0.75 volts







#### **Important Notice**

This data sheet contains information specific to batteries manufactured at the time of its publication.

Contents herein do not constitute a warranty.

Copyright © Eveready Battery Co. - All rights reserved

Form No. EBC - 3111H Page 1 of 2

1-800-383-7323 USA/CAN www.energizer.com

# Eveready 1250

### Industry Standard Tests (21º C)



### **Important Notice**

This data sheet contains information specific to batteries manufactured at the time of its publication.

Contents herein do not constitute a warranty.

Copyright © Eveready Battery Co. - All rights reserved

Form No. EBC - 3111H Page 2 of 2