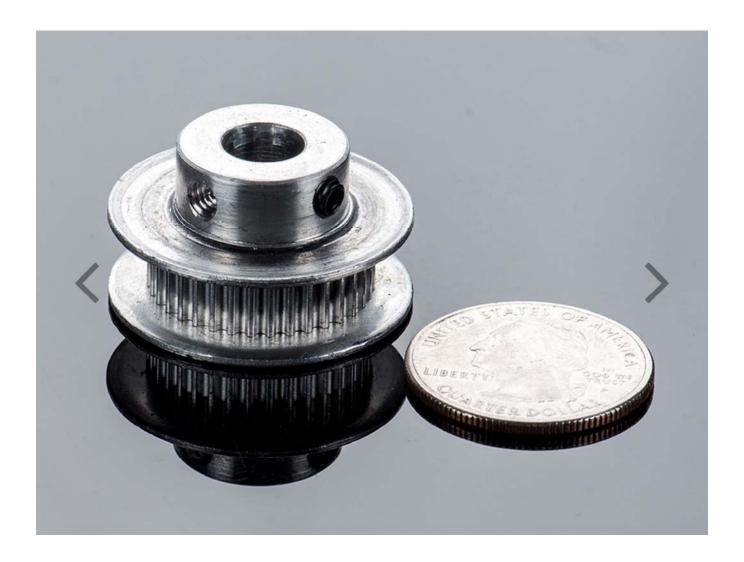

## Aluminum GT2 Timing Pulley – 6mm Belt – 36 Tooth – 8mm Bore

PRODUCT ID: 1254

DESCRIPTION -

For precise motion control, GT2 belts and pulleys offer excellent precision at a great price. This pulley is meant for use with GT2 6mm wide belts only – MXL belts will slip due to the different tooth profile.

This pulley has 36 teeth, and a 8mm inner bore. Two set screws can be used to attach it firmly to any 8mm diameter shaft. Full aluminum construction means these are very light and very durable.