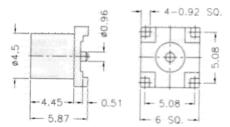

#### **Printed Circuit Board Connectors**

Vertical Surface Mount Jack

P/N 1261A514SM