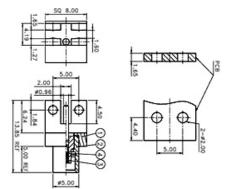

#### **Printed Circuit Board Connectors**

Right Angle Cable Plug

P/N: 1264A514