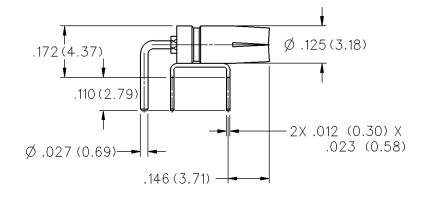

### **Shielded Test Jacks Horizontal**

| TIN PLATED   | GOLD PLATED  |
|--------------|--------------|
| 129-0701-301 | 129-0701-302 |

### Mounting hole layout

ELECTRICAL RATINGS

Impedance: 29 ohms