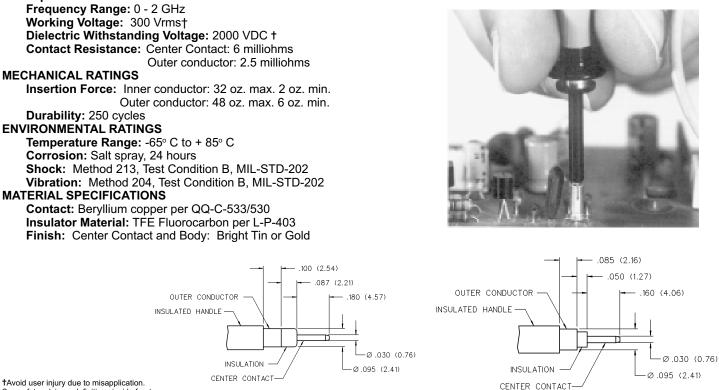

### Mounting hole layout

ELECTRICAL RATINGS

Impedance: 29 ohms

### SHIELDED TEST JACK INTERFACE -**TYPICAL PROBE TYPE**

See safety advisory definitions inside front cover.