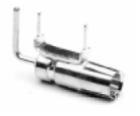

### **Shielded Test Jacks Horizontal**

| TIN PLATED   | GOLD PLATED  |
|--------------|--------------|
| 129-0701-301 | 129-0701-302 |