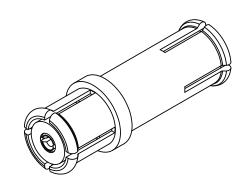

### **PRODUCT DATA DRAWING**

#### **MATERIAL:**

| BODY &   |                                 |
|----------|---------------------------------|
| CONTACT: | BERYLLIUM COPPER PER ASTM B196, |
|          | ALLOY No. UNS C17300, TD04      |

INSULATOR: PTFE PER ASTM D1710, TYPE I, GRADE 1, CLASS B

#### FINISH:

BODY & CONTACT

| CONTACT: | GOLD PER ASTM B488, TYPE II,            |
|----------|-----------------------------------------|
|          | CODE C, CLASS 1.27, ÓVER NICKEL         |
|          | PER AMS-QQ-N-290, CLASS 1, .00005" MIN. |