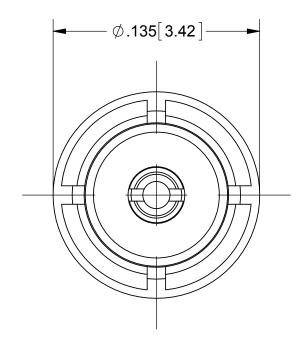

#### **PERFORMANCE:**

IMPEDANCE: FREQ. RANGE: 50 OHMS DC TO 40.0 GHz

| MATERIAL: SEE NOTES                                                     | 5    | DIMENSIONS ARE IN INCHES TOLERANCES:<br>FRACTIONAL: +1/64 ANGULAR: X° +1°0' | UNLESS (                                                                        |
|-------------------------------------------------------------------------|------|-----------------------------------------------------------------------------|---------------------------------------------------------------------------------|
| FINISH: SEE NOTES                                                       | ;    | DECIMAL: .X ±.030<br>.XX ±.010                                              | 1) ALL DIMENSIONS<br>2) ALL DIMENSIONS<br>3) BREAK CORNER<br>4) CHAM, 1ST & LAS |
| SURFACE AREA: N/A                                                       |      | .XXX ±.005                                                                  | 5) SURFACE ROUG<br>6) DIA.'S ON COMM<br>WITHIN T.I.R.<br>7) REMOVE ALL BU       |
| PROPRIETARY                                                             |      | PER ASME Y14.5M - 1994                                                      | .,                                                                              |
| THE INFORMATION CONTAINED IN THIS D                                     |      | THIRD ANGLE PROJECTION                                                      | DRAWN:                                                                          |
| ANY REPRODUCTION IN PART OR AS A W<br>WITHOUT THE WRITTEN PERMISSION OF | HOLE |                                                                             | CHECKED                                                                         |
| SV MICROWAVE, INC IS PROHIBITED.                                        |      |                                                                             | APPROVE                                                                         |