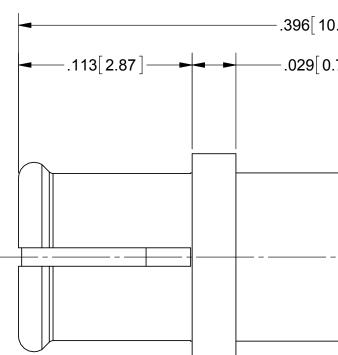

#### **PERFORMANCE:**

IMPEDANCE: FREQ. RANGE: 50 OHMS DC TO 40.0 GHz

| MATERIAL: SEE NOTES                                                     | 5    | DIMENSIONS ARE IN INCHES TOLERANCES:<br>FRACTIONAL: +1/64 ANGULAR: X° +1°0' | UNLESS (                                                                        |
|-------------------------------------------------------------------------|------|-----------------------------------------------------------------------------|---------------------------------------------------------------------------------|
| FINISH: SEE NOTES                                                       | ;    | DECIMAL: .X ±.030<br>.XX ±.010                                              | 1) ALL DIMENSIONS<br>2) ALL DIMENSIONS<br>3) BREAK CORNER<br>4) CHAM, 1ST & LAS |
| SURFACE AREA: N/A                                                       |      | .XXX ±.005                                                                  | 5) SURFACE ROUG<br>6) DIA.'S ON COMM<br>WITHIN T.I.R.<br>7) REMOVE ALL BU       |
| PROPRIETARY                                                             |      | PER ASME Y14.5M - 1994                                                      | .,                                                                              |
| THE INFORMATION CONTAINED IN THIS D                                     |      | THIRD ANGLE PROJECTION                                                      | DRAWN:                                                                          |
| ANY REPRODUCTION IN PART OR AS A W<br>WITHOUT THE WRITTEN PERMISSION OF | HOLE |                                                                             | CHECKED                                                                         |
| SV MICROWAVE, INC IS PROHIBITED.                                        |      |                                                                             | APPROVE                                                                         |

|                                                     | REV                                |                          | REVI:<br>DESCRIPTIC | SION HISTORY                     | DATE           | APPROVED     |
|-----------------------------------------------------|------------------------------------|--------------------------|---------------------|----------------------------------|----------------|--------------|
|                                                     | A                                  | DCN 417                  |                     | // 1                             | 10/15          | DAL          |
|                                                     |                                    |                          |                     |                                  | .0,10          |              |
|                                                     |                                    |                          |                     |                                  |                |              |
|                                                     |                                    |                          |                     |                                  |                |              |
|                                                     |                                    |                          |                     |                                  |                |              |
|                                                     |                                    |                          |                     |                                  |                |              |
|                                                     |                                    |                          |                     |                                  |                |              |
|                                                     |                                    |                          |                     |                                  |                |              |
|                                                     |                                    |                          |                     |                                  |                |              |
|                                                     |                                    |                          |                     |                                  |                |              |
|                                                     |                                    |                          |                     |                                  |                |              |
|                                                     |                                    |                          |                     |                                  |                |              |
| 0.05]                                               |                                    |                          |                     |                                  |                |              |
| ).05]—                                              |                                    |                          |                     |                                  |                |              |
| <b>-</b> a <sup>1</sup>                             |                                    |                          |                     |                                  |                |              |
| .72]                                                |                                    |                          |                     |                                  |                |              |
|                                                     |                                    |                          |                     |                                  |                |              |
|                                                     |                                    |                          |                     |                                  |                |              |
|                                                     |                                    |                          |                     |                                  |                |              |
|                                                     |                                    |                          |                     |                                  |                |              |
|                                                     |                                    |                          |                     |                                  |                |              |
|                                                     |                                    |                          |                     |                                  | <b>1</b>       |              |
|                                                     |                                    |                          |                     |                                  |                |              |
|                                                     |                                    |                          |                     |                                  |                |              |
|                                                     |                                    |                          |                     |                                  |                |              |
|                                                     |                                    |                          |                     |                                  |                |              |
|                                                     |                                    |                          |                     | <u>µ</u>                         | J<br>          | _            |
|                                                     | L                                  |                          |                     | h                                | 7              |              |
|                                                     |                                    |                          |                     |                                  |                |              |
|                                                     |                                    |                          |                     |                                  |                |              |
|                                                     |                                    |                          |                     |                                  |                |              |
|                                                     |                                    |                          |                     |                                  |                |              |
|                                                     |                                    |                          |                     | V                                | /              |              |
|                                                     |                                    |                          |                     |                                  |                |              |
|                                                     |                                    |                          |                     |                                  |                |              |
|                                                     |                                    |                          |                     |                                  |                |              |
|                                                     |                                    |                          |                     |                                  |                |              |
|                                                     |                                    |                          |                     |                                  |                |              |
|                                                     |                                    |                          |                     |                                  |                |              |
|                                                     |                                    |                          |                     |                                  |                |              |
|                                                     |                                    |                          |                     |                                  |                |              |
|                                                     |                                    |                          |                     |                                  |                |              |
|                                                     |                                    |                          |                     |                                  |                |              |
|                                                     |                                    |                          |                     |                                  |                |              |
|                                                     |                                    |                          |                     |                                  |                |              |
|                                                     |                                    |                          |                     |                                  |                |              |
|                                                     |                                    |                          |                     |                                  |                |              |
|                                                     |                                    |                          |                     |                                  |                |              |
|                                                     |                                    |                          |                     |                                  |                |              |
|                                                     |                                    |                          |                     |                                  |                |              |
|                                                     |                                    |                          |                     |                                  | Amph           | enol         |
|                                                     | SE SPECIFIED                       |                          |                     |                                  | ROWA           | VE           |
| IS ARE IN INCHES                                    | S [MILLIMETERS]<br>ATING.<br>R MAX |                          | 2400 0              | Centrepark Wes<br>Vest Palm Beac | i Drive, Suite | 5 100        |
| RS & EDGES .005<br>AST THREADS.<br>GHNESS 63. MIL-S | STD-10.                            | TITLE                    |                     |                                  |                |              |
| MON CENTERS TO<br>URRS                              | O BE CONCENTRIC                    |                          | SMP F               | EMALE                            |                | MALE         |
|                                                     |                                    |                          |                     | ADAP                             | ΓER            |              |
|                                                     | JMC 10/22/0                        | SIZE                     | CAGE CODE           | DWG. NO.                         | 4000           | 4000         |
| D:                                                  | STW 10/22/                         | <sup>04</sup>   <b>B</b> | 95077               |                                  | 1290-          | -4009        |
| ED:                                                 | STW 10/22/                         | 04 s                     | CALE: 16:1          |                                  |                | SHEET 1 OF 1 |
|                                                     |                                    |                          |                     |                                  |                |              |