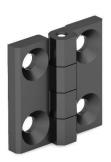

## **MINI LEAF HINGE**

## Specifications

Material:

Body: Zinc Alloy (Zamak) DIN-EN 1774-ZnAl4Cu1 Pin: Stainless Steel

• Opening angle is 270°

## Features

- Generally used for plain / flush-mounted doors
- Applications: Electric panels, built-in covers

| Item<br>Number | Hinge Rotation | Material   | Finish |
|----------------|----------------|------------|--------|
| 129911         | 270°           | Zinc Alloy | Chrome |
| 129912         | 270°           | Zinc Alloy | Chrome |