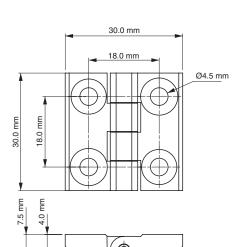

## **MINI LEAF HINGE**

## Specifications

Material:

Body: Zinc Alloy (Zamak) DIN-EN 1774-ZnAl4Cu1 Pin: Stainless Steel

• Opening angle is 270°

## Features

- Generally used for plain / flush-mounted doors
- Applications: Electric panels, built-in covers

| Item<br>Number | Hinge Rotation | Material   | Finish |
|----------------|----------------|------------|--------|
| 129911         | 270°           | Zinc Alloy | Chrome |
| 129912         | 270°           | Zinc Alloy | Chrome |