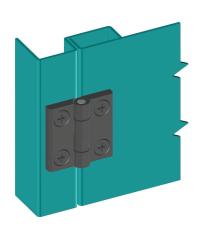

## **MINI LEAF HINGE**

## Features

- Generally used for plain / flush-mounted doors
- Applications: Electric panels, built-in covers

| Item<br>Number | Hinge Rotation | Material   | Finish |
|----------------|----------------|------------|--------|
| 129911         | 270°           | Zinc Alloy | Chrome |
| 129912         | 270°           | Zinc Alloy | Chrome |