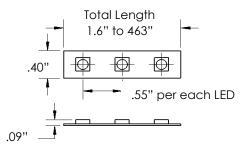

#### **Specifications:**

- Power: 12V DC, 5 Watts/foot
- 60 LEDs/meter (18 LEDs/foot)
- Cut points every 1.625 inches
- Rated to last up to 100,000 hours

To be installed in accordance with NEC, compatible with non-dimmable single output 12V power supplies only