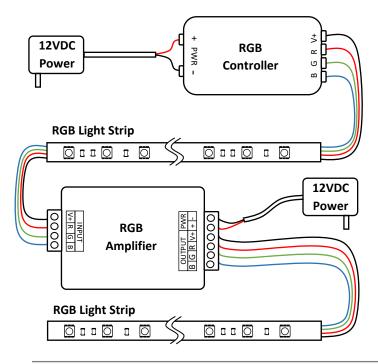

### **Wiring Diagram:**

#### **Installation Instructions:**

- 1. Clean desired mounting surface(s) and test all products prior to installation
- 2. Temporarily mount RGB flex strips in desired locations using scotch or painter's tape
- 3. Terminate RGB strips with compatible 4-conductor end connectors or direct solder leads
- 4. Run 4-conductor cable from LED system to RGB controller and/or RGB amplifier
- 5. Using 4-conductor cable, connect RGB controller and/or RGB amplifier to 12VDC power supply
- 6. When satisfied with placement & functionality, peel adhesive backing from LED strips and press firmly to secure in place