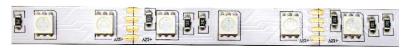

#### **Product Features:**

- Color changing 5050 RGB diodes
- Custom lengths or 12 meter reels
- Low profile design (10 mm x 2mm)
- Minimal heat production- no IR or UV light
- Adhesive mounts to almost any flat surface
- European Union CE, RoHS compliant
- To be used with compatible 12V 4-conductor **RGB** products