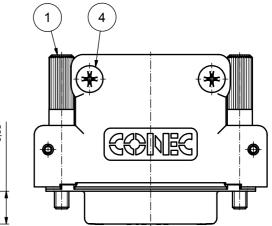

POS. 1

 $\nabla$ 

Ð

NOTES:

COMPANY NAME:

1. HOOD: PBT GF UL 94 V0

2. JACKSCREW 4-40 UNC: STEEL; NICKEL PLATED 3. SCREW FOR STRAIN RELIEF: STEEL; NICKEL PLATED

4. COVER SCREW: STEEL; NICKEL PLATED