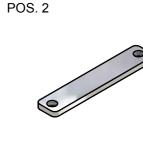

POS. 1

 $\nabla$ 

Ð

NOTES:

COMPANY NAME:

1. HOOD: PBT GF UL 94 V0

2. JACKSCREW 4-40 UNC: STEEL; NICKEL PLATED 3. SCREW FOR STRAIN RELIEF: STEEL; NICKEL PLATED

4. COVER SCREW: STEEL; NICKEL PLATED