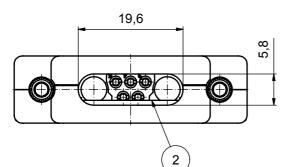

POS. 1

 $\nabla$ 

Ð

NOTES:

COMPANY NAME:

1. HOOD: PBT GF UL 94 V0

2. JACKSCREW 4-40 UNC: STEEL; NICKEL PLATED 3. SCREW FOR STRAIN RELIEF: STEEL; NICKEL PLATED

4. COVER SCREW: STEEL; NICKEL PLATED

13K3A2364

13-000370

6. FEMALE CONNECTOR 7W2, WITHOUT CONTACTS 2x COVER SCREW THIS DRAWING MAY NOT BE COPIED OR REPRODUCED IN ANY WAY, AND MAY NOT BE PASSED ON TO A THIRD PARTY WITHOUT WRITTEN DEMISSION. OWNERSHIP AND COPPRIGHT OF CONEC GMBH DRAWING BY HAND PPROVAL # FREIGABE # DEBLOCA tolerance CUSTOMER APPROVAL DATE: ISO 2768-m date name draw NAME: TITLE: