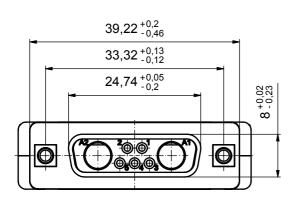

13K3A2364

13-000370

6. FEMALE CONNECTOR 7W2, WITHOUT CONTACTS 2x COVER SCREW THIS DRAWING MAY NOT BE COPIED OR REPRODUCED IN ANY WAY, AND MAY NOT BE PASSED ON TO A THIRD PARTY WITHOUT WRITTEN DEMISSION. OWNERSHIP AND COPPRIGHT OF CONEC GMBH DRAWING BY HAND PPROVAL # FREIGABE # DEBLOCA tolerance CUSTOMER APPROVAL DATE: ISO 2768-m date name draw NAME: TITLE: