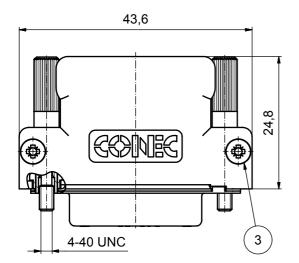

POS. 1

 $\nabla$ 

Ð

NOTES:

COMPANY NAME:

1. HOOD: PBT GF UL 94 V0

2. JACKSCREW 4-40 UNC: STEEL; NICKEL PLATED 3. SCREW FOR STRAIN RELIEF: STEEL; NICKEL PLATED

4. COVER SCREW: STEEL; NICKEL PLATED