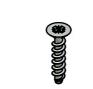

5. STRAIN RELIEF: STEEL; NICKEL PLATED

 $\triangleleft$ 

DIN-

A3

sh: 1

1x CABLE STRAIN RELIEF

POS. 4

POS. 3