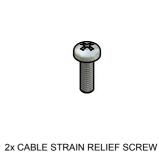

5. STRAIN RELIEF: STEEL; NICKEL PLATED

 $\triangleleft$ 

DIN-

A3

sh: 1

1x CABLE STRAIN RELIEF

POS. 4

POS. 3