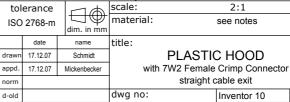

POS. 1

 $\nabla$ 

Ð

NOTES:

COMPANY NAME:

1. HOOD: PBT GF UL 94 V0

2. JACKSCREW 4-40 UNC: STEEL; NICKEL PLATED 3. SCREW FOR STRAIN RELIEF: STEEL; NICKEL PLATED

4. COVER SCREW: STEEL; NICKEL PLATED

5. STRAIN RELIEF: STEEL; NICKEL PLATED

 $\triangleleft$ 

DIN-

A3

sh: 1

1x CABLE STRAIN RELIEF

POS. 4

POS. 3

13K3A2364

13-000370

6. FEMALE CONNECTOR 7W2, WITHOUT CONTACTS 2x COVER SCREW THIS DRAWING MAY NOT BE COPIED OR REPRODUCED IN ANY WAY, AND MAY NOT BE PASSED ON TO A THIRD PARTY WITHOUT WRITTEN DEMISSION. OWNERSHIP AND COPPRIGHT OF CONEC GMBH DRAWING BY HAND PPROVAL # FREIGABE # DEBLOCA tolerance CUSTOMER APPROVAL DATE: ISO 2768-m date name draw NAME: TITLE: