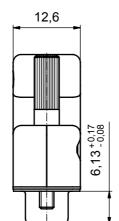

5. STRAIN RELIEF: STEEL; NICKEL PLATED

 $\triangleleft$ 

DIN-

A3

sh: 1

1x CABLE STRAIN RELIEF

POS. 4

POS. 3