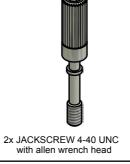

POS. 1

 $\nabla$ 

Ð

NOTES:

COMPANY NAME:

1. HOOD: PBT GF UL 94 V0

2. JACKSCREW 4-40 UNC: STEEL; NICKEL PLATED 3. SCREW FOR STRAIN RELIEF: STEEL; NICKEL PLATED

4. COVER SCREW: STEEL; NICKEL PLATED