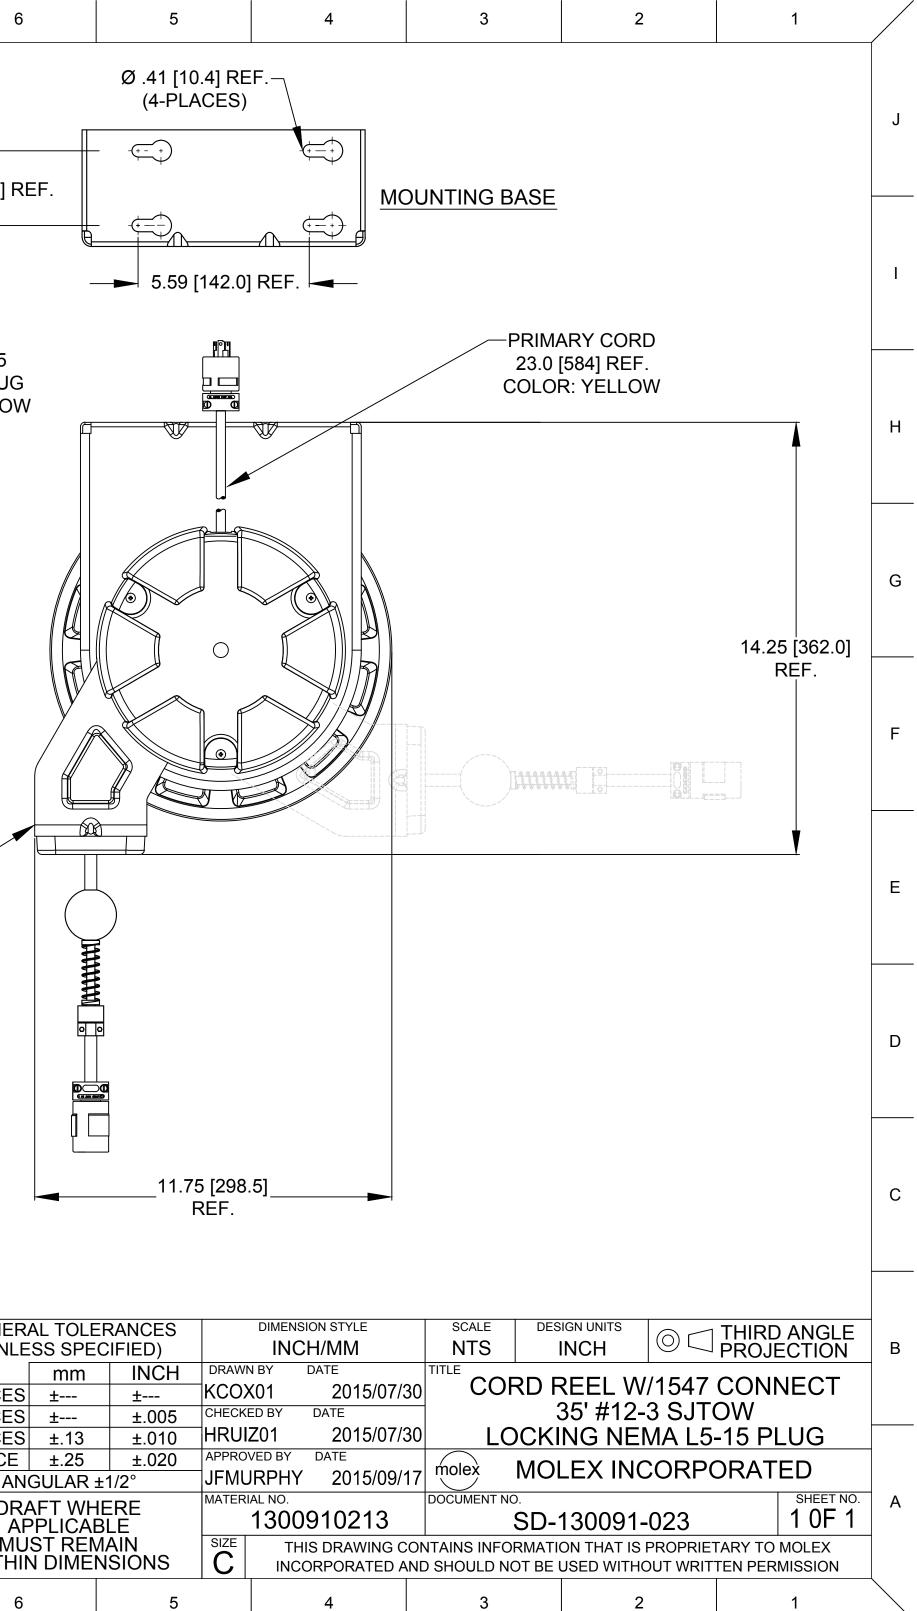

|   | 13                                                                                                                                                                                                                                                         | 12          | 11              | 10           | 9        | 8                     | 7                                                                                                | 6                     |
|---|------------------------------------------------------------------------------------------------------------------------------------------------------------------------------------------------------------------------------------------------------------|-------------|-----------------|--------------|----------|-----------------------|--------------------------------------------------------------------------------------------------|-----------------------|
| J |                                                                                                                                                                                                                                                            |             | 4200040242      |              |          |                       |                                                                                                  |                       |
| 0 | ORDER NO                                                                                                                                                                                                                                                   |             | 1300910213      | _            |          |                       |                                                                                                  | <u> </u>              |
|   |                                                                                                                                                                                                                                                            | D ENG. NO.  | 997L-1547       | _            |          |                       | 2.4                                                                                              | 44 [62.0] F           |
|   | WIRE GAUGE                                                                                                                                                                                                                                                 |             | 12              | _            | 7        | 75 [106 0]            |                                                                                                  |                       |
| I | CONDUCTORS                                                                                                                                                                                                                                                 |             | 3               | _            |          | 7.75 [196.9]►<br>REF. |                                                                                                  | Ţ                     |
|   | CORD LENGTH                                                                                                                                                                                                                                                |             | 15A             | _            |          |                       |                                                                                                  |                       |
|   | CORD TYPE                                                                                                                                                                                                                                                  |             | 35 FT [10.6 M]  | _            |          |                       |                                                                                                  | /IA L5-15             |
| н |                                                                                                                                                                                                                                                            |             | SHEET METAL     | _            |          |                       |                                                                                                  | ING PLUG<br>R: YELLOV |
|   |                                                                                                                                                                                                                                                            |             | SHEET METAL     |              |          |                       |                                                                                                  |                       |
|   | PAINT<br>REEL ENCLOSURE RATING                                                                                                                                                                                                                             |             |                 |              | M        |                       |                                                                                                  |                       |
| G |                                                                                                                                                                                                                                                            |             |                 | _            |          |                       |                                                                                                  |                       |
|   | RETRACTION WEIGHT                                                                                                                                                                                                                                          |             | 3.0 LB [1.4 KG] |              |          |                       |                                                                                                  |                       |
|   |                                                                                                                                                                                                                                                            |             |                 |              |          |                       |                                                                                                  |                       |
|   |                                                                                                                                                                                                                                                            |             |                 |              |          |                       |                                                                                                  |                       |
|   |                                                                                                                                                                                                                                                            |             |                 |              |          |                       | J                                                                                                |                       |
| F |                                                                                                                                                                                                                                                            |             |                 |              |          |                       |                                                                                                  |                       |
|   |                                                                                                                                                                                                                                                            |             |                 |              |          |                       | J                                                                                                |                       |
|   |                                                                                                                                                                                                                                                            |             |                 |              |          |                       |                                                                                                  | ×                     |
| _ | GUIDE ARM<br>CAN ROTATE 90°                                                                                                                                                                                                                                |             |                 |              |          |                       |                                                                                                  |                       |
| E |                                                                                                                                                                                                                                                            |             |                 |              |          |                       |                                                                                                  |                       |
|   |                                                                                                                                                                                                                                                            |             |                 |              |          |                       |                                                                                                  |                       |
|   | BALL STOP                                                                                                                                                                                                                                                  |             |                 |              |          |                       |                                                                                                  |                       |
| D | ADJUSTABLE                                                                                                                                                                                                                                                 |             |                 |              |          |                       |                                                                                                  |                       |
|   |                                                                                                                                                                                                                                                            |             |                 |              | AMP      |                       | COLOR: BLACK                                                                                     |                       |
|   |                                                                                                                                                                                                                                                            |             |                 |              |          |                       |                                                                                                  |                       |
|   | NEMA 5-15                                                                                                                                                                                                                                                  |             |                 |              |          |                       |                                                                                                  |                       |
| С | ASSEME                                                                                                                                                                                                                                                     |             |                 |              | NNECTOR  |                       |                                                                                                  |                       |
|   |                                                                                                                                                                                                                                                            |             |                 | COLOR: YE    | LLOW     |                       | VIEW                                                                                             |                       |
|   |                                                                                                                                                                                                                                                            |             |                 |              |          |                       |                                                                                                  |                       |
| В |                                                                                                                                                                                                                                                            |             |                 |              |          |                       |                                                                                                  | GENEF<br>(UNL         |
|   | <ul> <li>1. CABLE GUIDE IS ADJUSTABLE - DUAL POSITION</li> <li>2. RATCHET LOCK IS EASY TO DISENGAGE FOR<br/>CONSTANT TENSION.</li> <li>3. REEL CANNOT BE "LOCKED OUT" AT FULL TENSION.</li> <li>4. BALL STOP INCLUDED</li> <li>5. CSA CERTIFIED</li> </ul> |             |                 |              |          |                       |                                                                                                  |                       |
|   |                                                                                                                                                                                                                                                            | 3. REEL CAN | NOT BE "LOCKED  | OUT" AT FULL | TENSION. | ES DR<br>-0112<br>20  |                                                                                                  | 4 PLACES              |
|   | 4. BALL STOP INCLUDED<br>5. CSA CERTIFIED<br>FILE NO. LR29921                                                                                                                                                                                              |             |                 |              |          |                       |                                                                                                  | 2 PLACES              |
| А |                                                                                                                                                                                                                                                            | FILE NO. L  | R29921          |              |          | RELEASE<br>C NO: IPG  | 2<br>1<br>1<br>1<br>1<br>1<br>1<br>1<br>1<br>1<br>1<br>1<br>1<br>1<br>1<br>1<br>1<br>1<br>1<br>1 |                       |
|   |                                                                                                                                                                                                                                                            |             |                 |              |          |                       |                                                                                                  | A<br>MU<br>WITH       |
|   | 13                                                                                                                                                                                                                                                         | 12          | 11              | 10           | 9        | A 8                   | -   <u>∄</u>  <br>  7                                                                            | F                     |
|   |                                                                                                                                                                                                                                                            | 1           |                 |              | 1        | 1                     | 1                                                                                                | 1                     |