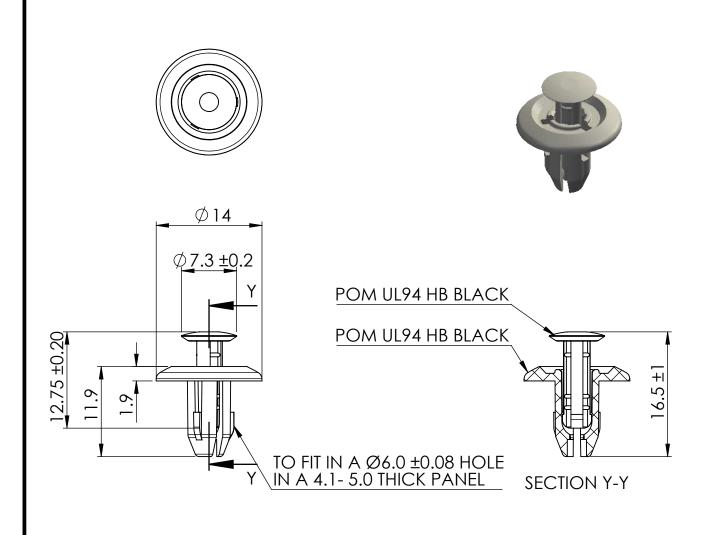

## **NOTES:**

1. ROHS COMPLIANT

APPROVED - UNCONTROLLED

© 2013 Essentra Components. All rights reserved. Registered in England, Company No. 547495. Registered Office: Avebury House, 201-249 Avebury Boulevard, Milton Keynes, MK9 1AU

## **UNLESS OTHERWISE STATED**

ALL DIMENSIONS IN mm DO NOT SCALE

LINEAR TOLERANCE THIRD ANGLE PROJECTION

SIZE (0) (0.0) (0.00)

 SIZE
 (0)
 (0.0)
 (0.00)

 0-10mm
 ±0.5 ±0.15 ±0.10
 ±0.15 ±0.10

 10-30mm
 ±0.5 ±0.20 ±0.15
 ±0.20

 30-50mm
 ±0.5 ±0.30 ±0.20
 ±0.25

 50-100mm
 ±0.8 ±0.50 ±0.25
 ±0.25

 100-200mm
 ±1.5 ±0.80 ±0.40
 ±0.40

 200-300mm
 ±2.0 ±1.20 ±0.80

 300-500mm
 ±3.0 ±2.00 ±1.00

 +500mm
 ±5.0 ±3.00 ±1.50

(<del>+</del>) <del>-</del>-+

13/Mar/2017

ANGULAR TOLERANCE ±0.5 DEGREES
UNSPECIFIED RADII 0.25mm
DRAFT ANGLE 0.5 DEGREES
UDIMENSIONS IN BRACKETS [] ARE
IN INCHES FOR REFERENCE ONLY

ORG. SCALE: 2:1

MATERIAL: SEE ITEMS

art ID: 1301307

roject: P090367

TITLE:

**PUSH RIVET** 

DWG. No.

1301307