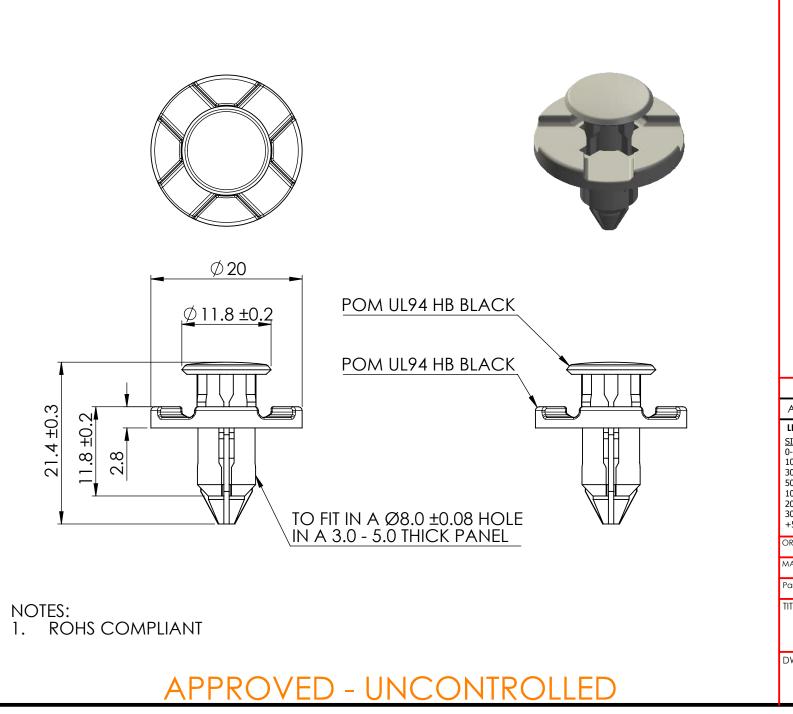

| UNLESS OTHERWISE STATED                              |                                                                                                                                                        |
|------------------------------------------------------|--------------------------------------------------------------------------------------------------------------------------------------------------------|
| ALL DIMENSIONS IN mm                                 | DO NOT SCALE                                                                                                                                           |
| LINEAR TOLERANCE                                     | THIRD ANGLE PROJECTION                                                                                                                                 |
| $\begin{array}{llllllllllllllllllllllllllllllllllll$ |                                                                                                                                                        |
| $\begin{array}{llllllllllllllllllllllllllllllllllll$ | ANGULAR TOLERANCE ±0.5 DEGREES<br>UNSPECIFIED RADII 0.25mm<br>DRAFT ANGLE 0.5 DEGREES<br>DIMENSIONS IN BRACKETS [] ARE<br>IN INCHES FOR REFERENCE ONLY |
| ORG. SCALE: 2:1                                      | CREATE 13/Mar/2017                                                                                                                                     |
| MATERIAL: SEE ITEMS                                  |                                                                                                                                                        |
| Part ID: 1301308                                     | Project: P090367                                                                                                                                       |
| PUSH RIVET                                           |                                                                                                                                                        |
| DWG. No. 1301308                                     |                                                                                                                                                        |