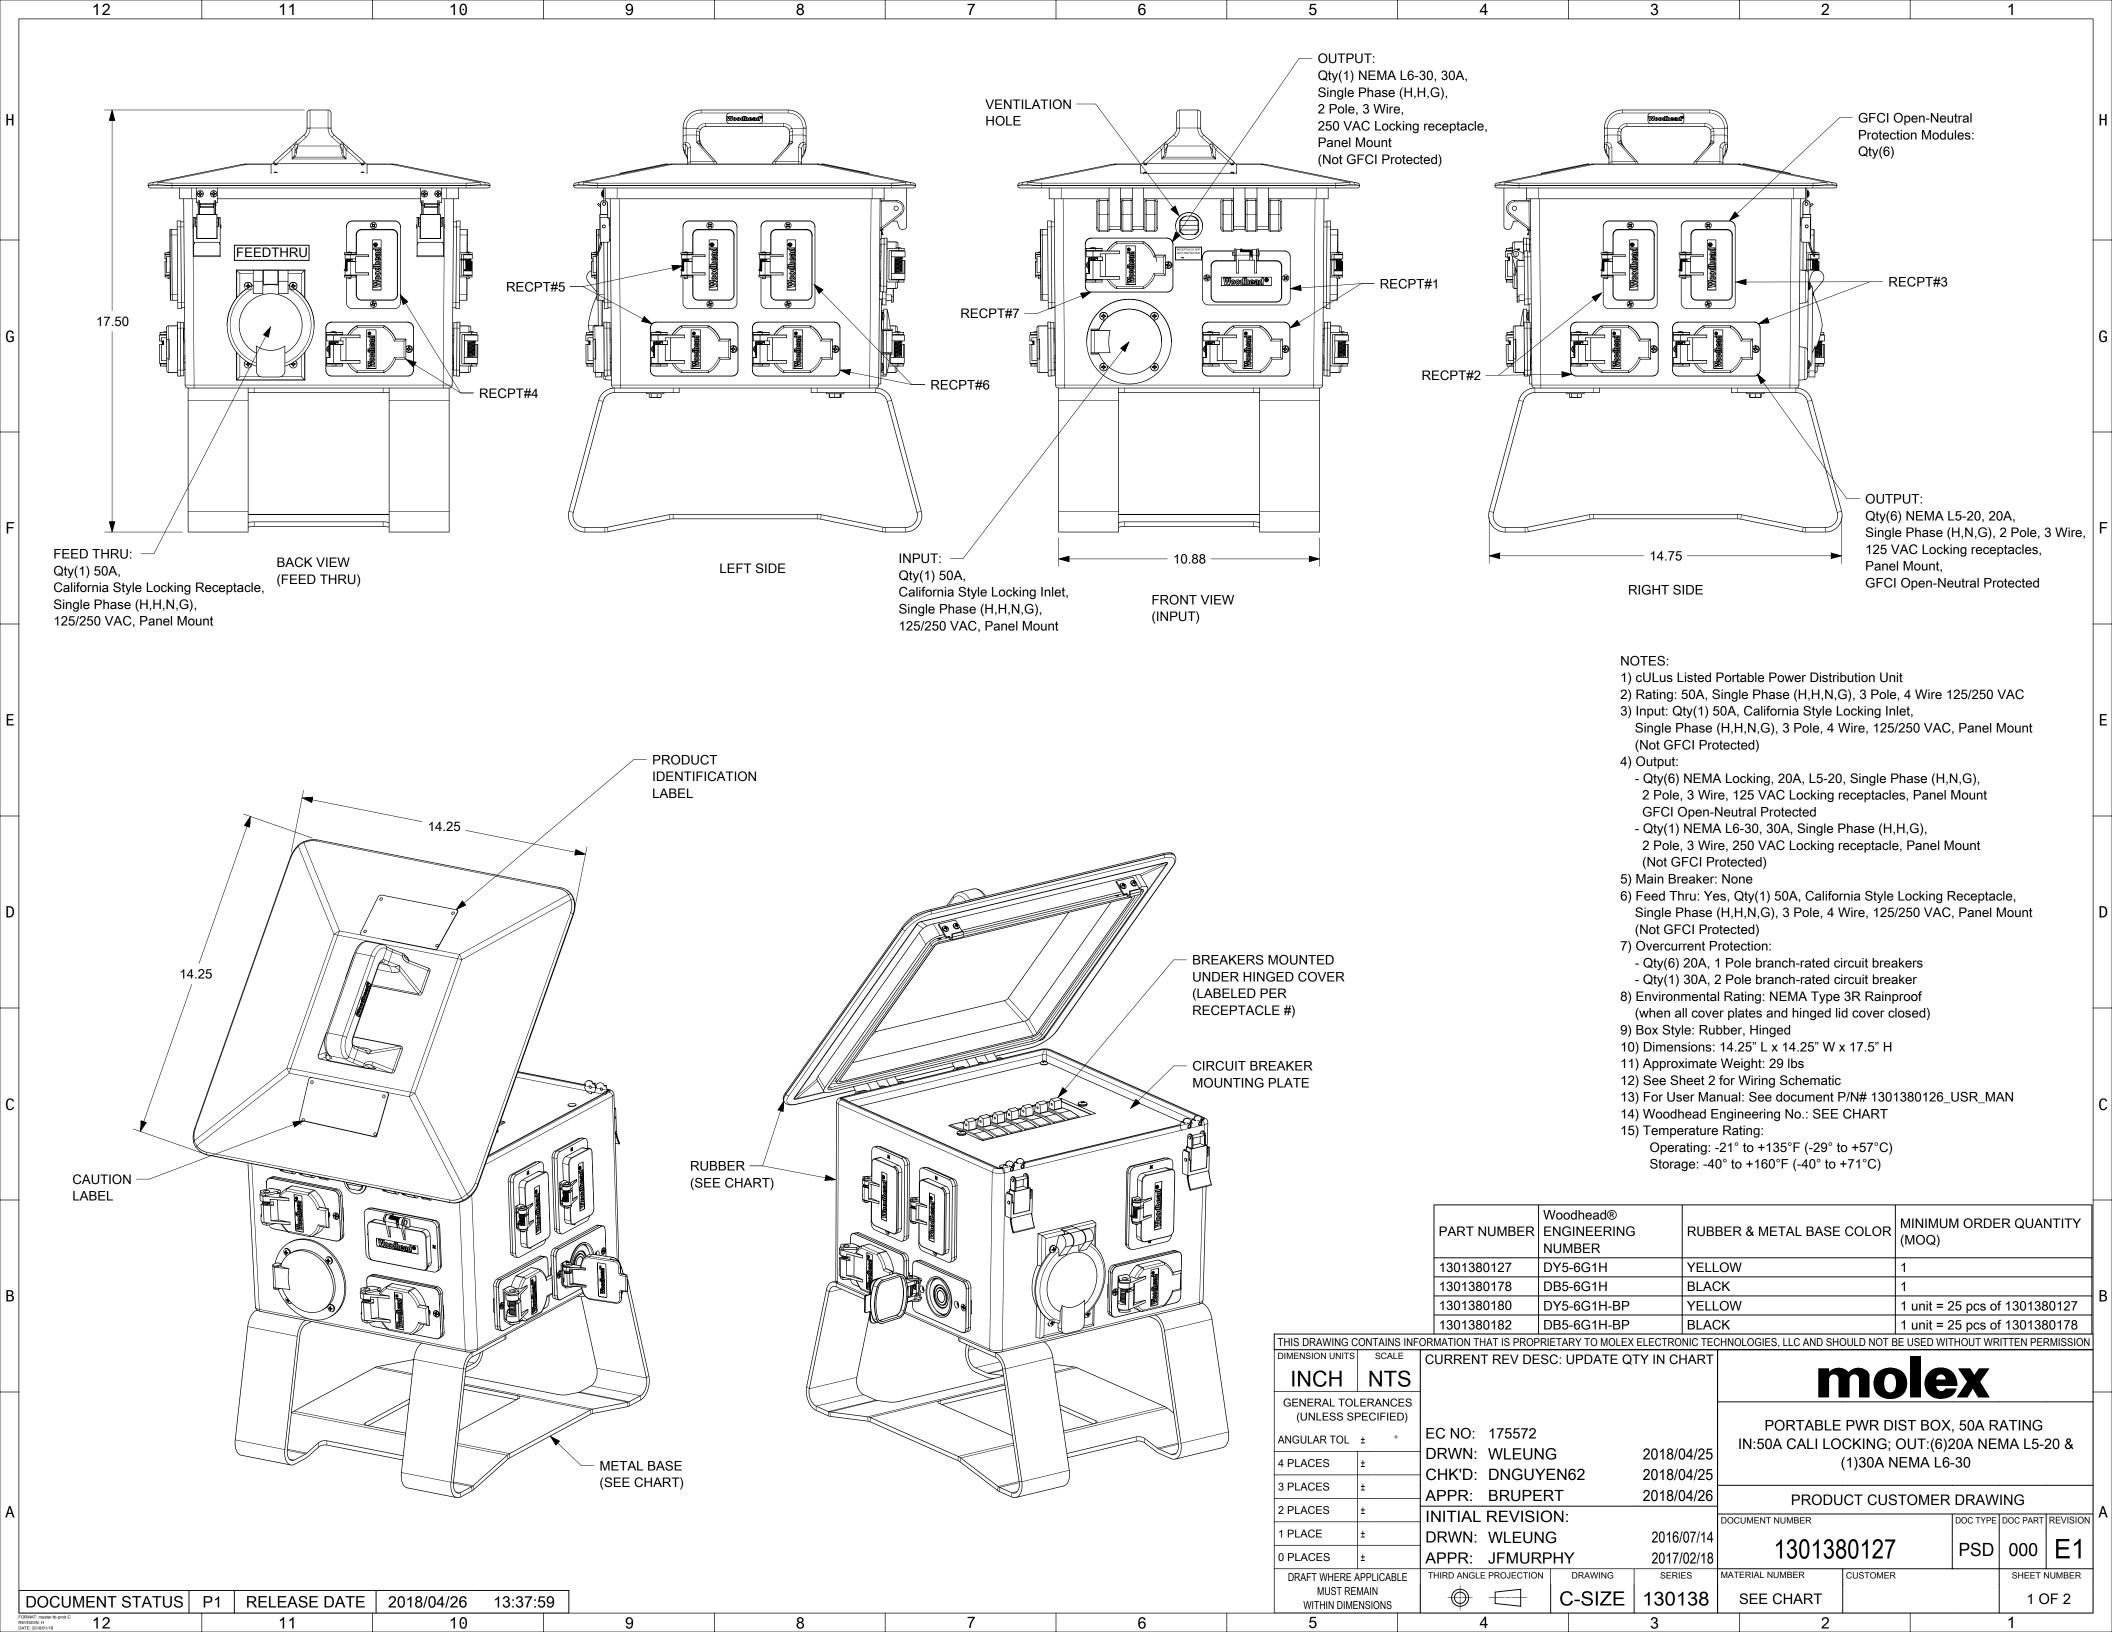

|                                                                                                                                                                                                                                                                                                                                                                                                                                                                                                                                                                                                                                                                                                                                                                                                                                                                                                                                                                                                                                                                                                                                                                                                                                                                                                                                                                                                                                                                                                                                                                                                                                                                                                                                                                                                                                                                                                                                                                                                                                                                                                        |      | 12 11                                                    | 10                | 9             | 8                 | 7 6           | Į,                                                                     | 5 4                                                                                                                                                                                                                               |                                                                              |
|--------------------------------------------------------------------------------------------------------------------------------------------------------------------------------------------------------------------------------------------------------------------------------------------------------------------------------------------------------------------------------------------------------------------------------------------------------------------------------------------------------------------------------------------------------------------------------------------------------------------------------------------------------------------------------------------------------------------------------------------------------------------------------------------------------------------------------------------------------------------------------------------------------------------------------------------------------------------------------------------------------------------------------------------------------------------------------------------------------------------------------------------------------------------------------------------------------------------------------------------------------------------------------------------------------------------------------------------------------------------------------------------------------------------------------------------------------------------------------------------------------------------------------------------------------------------------------------------------------------------------------------------------------------------------------------------------------------------------------------------------------------------------------------------------------------------------------------------------------------------------------------------------------------------------------------------------------------------------------------------------------------------------------------------------------------------------------------------------------|------|----------------------------------------------------------|-------------------|---------------|-------------------|---------------|------------------------------------------------------------------------|-----------------------------------------------------------------------------------------------------------------------------------------------------------------------------------------------------------------------------------|------------------------------------------------------------------------------|
|                                                                                                                                                                                                                                                                                                                                                                                                                                                                                                                                                                                                                                                                                                                                                                                                                                                                                                                                                                                                                                                                                                                                                                                                                                                                                                                                                                                                                                                                                                                                                                                                                                                                                                                                                                                                                                                                                                                                                                                                                                                                                                        | H    | INPUT: California Style, 50A,<br>Single Phase (H,H,N,G), |                   |               |                   |               |                                                                        |                                                                                                                                                                                                                                   |                                                                              |
|                                                                                                                                                                                                                                                                                                                                                                                                                                                                                                                                                                                                                                                                                                                                                                                                                                                                                                                                                                                                                                                                                                                                                                                                                                                                                                                                                                                                                                                                                                                                                                                                                                                                                                                                                                                                                                                                                                                                                                                                                                                                                                        |      |                                                          | P<br>P            |               | <b>*</b>          |               | <b></b>                                                                | Ŷ                                                                                                                                                                                                                                 |                                                                              |
|                                                                                                                                                                                                                                                                                                                                                                                                                                                                                                                                                                                                                                                                                                                                                                                                                                                                                                                                                                                                                                                                                                                                                                                                                                                                                                                                                                                                                                                                                                                                                                                                                                                                                                                                                                                                                                                                                                                                                                                                                                                                                                        | G    |                                                          | •                 | •             | •                 | •             | •                                                                      | •                                                                                                                                                                                                                                 | -                                                                            |
|                                                                                                                                                                                                                                                                                                                                                                                                                                                                                                                                                                                                                                                                                                                                                                                                                                                                                                                                                                                                                                                                                                                                                                                                                                                                                                                                                                                                                                                                                                                                                                                                                                                                                                                                                                                                                                                                                                                                                                                                                                                                                                        | F    |                                                          | GFCI              | GFCI          |                   |               | GFO                                                                    |                                                                                                                                                                                                                                   | #7<br>30A<br>250 VAC                                                         |
| Instrume concase information that is infor | E    | L5-                                                      | 20A<br>125 VAC 12 | 20A<br>25 VAC | 20A<br>125 VAC 12 | 20A<br>25 VAC | 125 VAC                                                                | 20A<br>125 VAC                                                                                                                                                                                                                    |                                                                              |
| THE DRAWING CONTAINS INFORMATION THAT IS PROPRIETARY TO MOLEY EL   DOMINICATION   DOMINICATION   SCALE   COLRECT                                                                                                                                                                                                                                                                                                                                                                                                                                                                                                                                                                                                                                                                                                                                                                                                                                                                                                                                                                                                                                                                                                                                                                                                                                                                                                                                                                                                                                                                                                                                                   | D    |                                                          |                   |               |                   |               |                                                                        |                                                                                                                                                                                                                                   |                                                                              |
| THS DRAWING CONTAINS INFORMATION THAT IS PROPRIETARY TO MOLEX EL   DIMENSION UNITS SCALE   DIMENSION UNITS SCALE   UNCH NTS   GENERAL TOLERANCES CURRENT REV DESC: UPDATE QTY   INCH NTS   GENERAL TOLERANCES GENERAL TOLERANCES   UNLESS SPECIFIED DRWN: WLEUNG   ANGULAR TOL *   EC NO: 175572 DRWN: WLEUNG   ANGULAR TOL *   PLACES *   ORWN: WLEUNG 2   2 PLACES *   INITIAL REVISION: 1   1 PLACE *   OPAIL WHERE APPLICABLE THIND MOLE PROJECTION   OPAIL STEMAIN DRWN: WLEUNG   OPAIL STEMAIN DRWN: WLEUNG   OPAIL STEMAIN DRWN: WLEUNG   OPAIL STEMAIN PORT WHERE APPLICABLE   MUST FEMAIN MUST FEMAIN                                                                                                                                                                                                                                                                                                                                                                                                                                                                                                                                                                                                                                                                                                                                                                                                                                                                                                                                                                                                                                                                                                                                                                                                                                                                                                                                                                                                                                                                                         | С    |                                                          |                   |               |                   |               |                                                                        |                                                                                                                                                                                                                                   |                                                                              |
| GENERAL TOLERANCES<br>(UNLESS SPECIFIED) EC NO: 175572   ANGULAR TOL ± ° DRWN: WLEUNG 2   4 PLACES ± DRUVN: WLEUNG 2   3 PLACES ± HINTIAL REVISION: HINTIAL REVISION:   1 PLACE ± DRWN: WLEUNG 2   0 PLACES ± DRWN: WLEUNG 0   0 PLACES ± APPR: JFMURPHY 0   DOCUMENT STATUS P1 RELEASE DATE 2018/04/26 13:37:59                                                                                                                                                                                                                                                                                                                                                                                                                                                                                                                                                                                                                                                                                                                                                                                                                                                                                                                                                                                                                                                                                                                                                                                                                                                                                                                                                                                                                                                                                                                                                                                                                                                                                                   | в    |                                                          |                   |               |                   |               | DIMENS                                                                 | ON UNITS SCALE CURRENT REV                                                                                                                                                                                                        |                                                                              |
|                                                                                                                                                                                                                                                                                                                                                                                                                                                                                                                                                                                                                                                                                                                                                                                                                                                                                                                                                                                                                                                                                                                                                                                                                                                                                                                                                                                                                                                                                                                                                                                                                                                                                                                                                                                                                                                                                                                                                                                                                                                                                                        | A    |                                                          |                   |               |                   |               | (UN<br>ANGUL<br>4 PLAC<br>3 PLAC<br>2 PLAC<br>1 PLAC<br>0 PLAC<br>DRAF | ILESS SPECIFIED) EC NO: 1755   AR TOL ±   ES ±   DRWN: WLE   APPR: BRU   INITIAL REV   DRWN: WLE   ES ±   DRWN: WLE   APPR: JFM   THIRD ANGLE PROJECT THIRD ANGLE PROJECT | EUNG 2<br>GUYEN62 2<br>JPERT 2<br>/ISION:<br>EUNG<br>IURPHY<br>CTION DRAWING |
|                                                                                                                                                                                                                                                                                                                                                                                                                                                                                                                                                                                                                                                                                                                                                                                                                                                                                                                                                                                                                                                                                                                                                                                                                                                                                                                                                                                                                                                                                                                                                                                                                                                                                                                                                                                                                                                                                                                                                                                                                                                                                                        | FORI | DOCUMENT STATUS P1 RELEAS                                |                   |               | 8                 | 76            | W                                                                      |                                                                                                                                                                                                                                   |                                                                              |