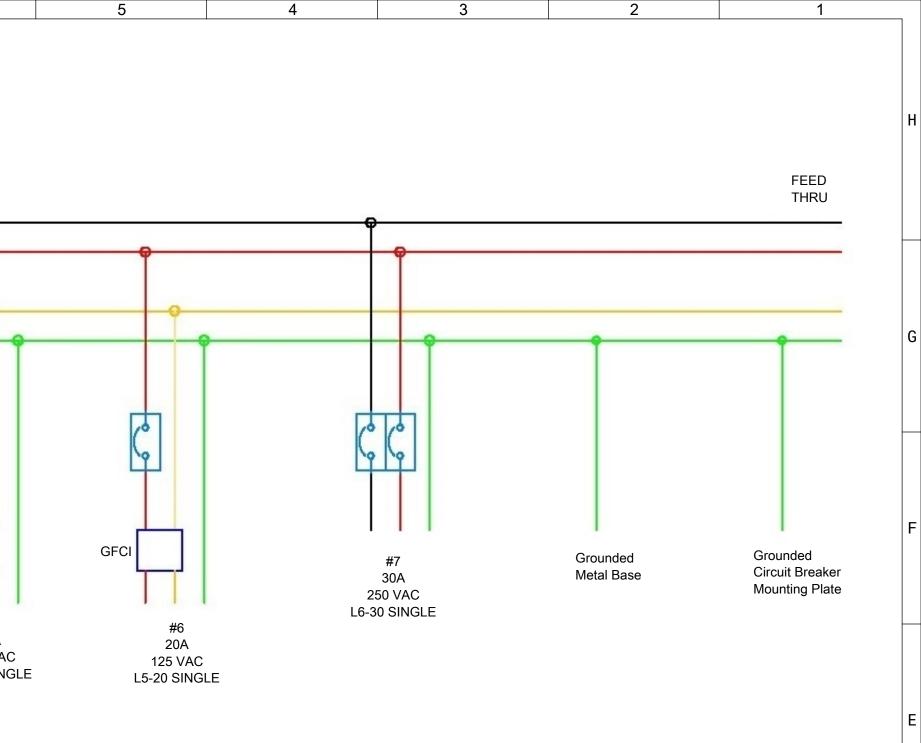

|                                                                                                                                                                                                                                                                                                                                                                                                                                                                                                                                                                                                                                                                                                                                                                                                                                                                                                                                                                                                                                                                                                                                                                                                                                                                                                                                                                                                                                                                                                                                                                                                                                                                                                                                                                                                                                                                                                                                                                                                                                                                                                        |      | 12 11                                                    | 10                | 9             | 8                 | 7 6           | Į,                                                                     | 5 4                                                                                                                                                                                                                               |                                                                              |
|--------------------------------------------------------------------------------------------------------------------------------------------------------------------------------------------------------------------------------------------------------------------------------------------------------------------------------------------------------------------------------------------------------------------------------------------------------------------------------------------------------------------------------------------------------------------------------------------------------------------------------------------------------------------------------------------------------------------------------------------------------------------------------------------------------------------------------------------------------------------------------------------------------------------------------------------------------------------------------------------------------------------------------------------------------------------------------------------------------------------------------------------------------------------------------------------------------------------------------------------------------------------------------------------------------------------------------------------------------------------------------------------------------------------------------------------------------------------------------------------------------------------------------------------------------------------------------------------------------------------------------------------------------------------------------------------------------------------------------------------------------------------------------------------------------------------------------------------------------------------------------------------------------------------------------------------------------------------------------------------------------------------------------------------------------------------------------------------------------|------|----------------------------------------------------------|-------------------|---------------|-------------------|---------------|------------------------------------------------------------------------|-----------------------------------------------------------------------------------------------------------------------------------------------------------------------------------------------------------------------------------|------------------------------------------------------------------------------|
|                                                                                                                                                                                                                                                                                                                                                                                                                                                                                                                                                                                                                                                                                                                                                                                                                                                                                                                                                                                                                                                                                                                                                                                                                                                                                                                                                                                                                                                                                                                                                                                                                                                                                                                                                                                                                                                                                                                                                                                                                                                                                                        | H    | INPUT: California Style, 50A,<br>Single Phase (H,H,N,G), |                   |               |                   |               |                                                                        |                                                                                                                                                                                                                                   |                                                                              |
|                                                                                                                                                                                                                                                                                                                                                                                                                                                                                                                                                                                                                                                                                                                                                                                                                                                                                                                                                                                                                                                                                                                                                                                                                                                                                                                                                                                                                                                                                                                                                                                                                                                                                                                                                                                                                                                                                                                                                                                                                                                                                                        |      |                                                          | P<br>P            |               | <b>*</b>          |               | <b></b>                                                                | Ŷ                                                                                                                                                                                                                                 |                                                                              |
|                                                                                                                                                                                                                                                                                                                                                                                                                                                                                                                                                                                                                                                                                                                                                                                                                                                                                                                                                                                                                                                                                                                                                                                                                                                                                                                                                                                                                                                                                                                                                                                                                                                                                                                                                                                                                                                                                                                                                                                                                                                                                                        | G    |                                                          | •                 | •             | •                 | •             | •                                                                      | •                                                                                                                                                                                                                                 | -                                                                            |
|                                                                                                                                                                                                                                                                                                                                                                                                                                                                                                                                                                                                                                                                                                                                                                                                                                                                                                                                                                                                                                                                                                                                                                                                                                                                                                                                                                                                                                                                                                                                                                                                                                                                                                                                                                                                                                                                                                                                                                                                                                                                                                        | F    |                                                          | GFCI              | GFCI          |                   |               | GFO                                                                    |                                                                                                                                                                                                                                   | #7<br>30A<br>250 VAC                                                         |
| Instrume concase information that is infor | E    | L5-                                                      | 20A<br>125 VAC 12 | 20A<br>25 VAC | 20A<br>125 VAC 12 | 20A<br>25 VAC | 125 VAC                                                                | 20A<br>125 VAC                                                                                                                                                                                                                    |                                                                              |
| THE DRAWING CONTAINS INFORMATION THAT IS PROPRIETARY TO MOLEY EL   DOMINICATION   DOMINICATION   SCALE   COLRECT                                                                                                                                                                                                                                                                                                                                                                                                                                                                                                                                                                                                                                                                                                                                                                                                                                                                                                                                                                                                                                                                                                                                                                                                                                                                                                                                                                                                                                                                                                                                                   | D    |                                                          |                   |               |                   |               |                                                                        |                                                                                                                                                                                                                                   |                                                                              |
| THS DRAWING CONTAINS INFORMATION THAT IS PROPRIETARY TO MOLEX EL   DIMENSION UNITS SCALE   DIMENSION UNITS SCALE   UNCH NTS   GENERAL TOLERANCES CURRENT REV DESC: UPDATE QTY   INCH NTS   GENERAL TOLERANCES GENERAL TOLERANCES   UNLESS SPECIFIED DRWN: WLEUNG   ANGULAR TOL *   EC NO: 175572 DRWN: WLEUNG   ANGULAR TOL *   PLACES *   ORWN: WLEUNG 2   2 PLACES *   INITIAL REVISION: 1   1 PLACE *   OPAIL WHERE APPLICABLE THIND MOLE PROJECTION   OPAIL STEMAIN DRWN: WLEUNG   OPAIL STEMAIN DRWN: WLEUNG   OPAIL STEMAIN DRWN: WLEUNG   OPAIL STEMAIN PORT WHERE APPLICABLE   MUST FEMAIN MUST FEMAIN                                                                                                                                                                                                                                                                                                                                                                                                                                                                                                                                                                                                                                                                                                                                                                                                                                                                                                                                                                                                                                                                                                                                                                                                                                                                                                                                                                                                                                                                                         | С    |                                                          |                   |               |                   |               |                                                                        |                                                                                                                                                                                                                                   |                                                                              |
| GENERAL TOLERANCES<br>(UNLESS SPECIFIED) EC NO: 175572   ANGULAR TOL ± ° DRWN: WLEUNG 2   4 PLACES ± DRUVN: WLEUNG 2   3 PLACES ± HINTIAL REVISION: HINTIAL REVISION:   1 PLACE ± DRWN: WLEUNG 2   0 PLACES ± DRWN: WLEUNG 0   0 PLACES ± APPR: JFMURPHY 0   DOCUMENT STATUS P1 RELEASE DATE 2018/04/26 13:37:59                                                                                                                                                                                                                                                                                                                                                                                                                                                                                                                                                                                                                                                                                                                                                                                                                                                                                                                                                                                                                                                                                                                                                                                                                                                                                                                                                                                                                                                                                                                                                                                                                                                                                                   | в    |                                                          |                   |               |                   |               | DIMENS                                                                 | ON UNITS SCALE CURRENT REV                                                                                                                                                                                                        |                                                                              |
|                                                                                                                                                                                                                                                                                                                                                                                                                                                                                                                                                                                                                                                                                                                                                                                                                                                                                                                                                                                                                                                                                                                                                                                                                                                                                                                                                                                                                                                                                                                                                                                                                                                                                                                                                                                                                                                                                                                                                                                                                                                                                                        | A    |                                                          |                   |               |                   |               | (UN<br>ANGUL<br>4 PLAC<br>3 PLAC<br>2 PLAC<br>1 PLAC<br>0 PLAC<br>DRAF | ILESS SPECIFIED) EC NO: 1755   AR TOL ±   ES ±   DRWN: WLE   APPR: BRU   INITIAL REV   DRWN: WLE   ES ±   DRWN: WLE   APPR: JFM   THIRD ANGLE PROJECT THIRD ANGLE PROJECT | EUNG 2<br>GUYEN62 2<br>JPERT 2<br>/ISION:<br>EUNG<br>IURPHY<br>CTION DRAWING |
|                                                                                                                                                                                                                                                                                                                                                                                                                                                                                                                                                                                                                                                                                                                                                                                                                                                                                                                                                                                                                                                                                                                                                                                                                                                                                                                                                                                                                                                                                                                                                                                                                                                                                                                                                                                                                                                                                                                                                                                                                                                                                                        | FORI | DOCUMENT STATUS P1 RELEAS                                |                   |               | 8                 | 76            | W                                                                      |                                                                                                                                                                                                                                   |                                                                              |