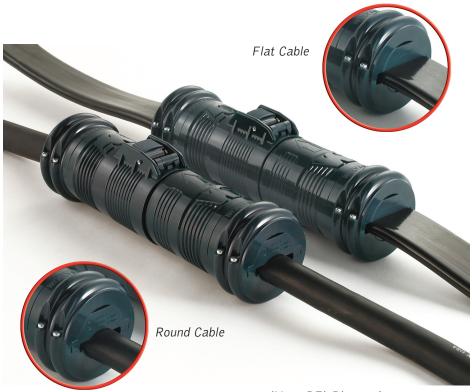

### **Accepts both Flat and Round Cable**

Power distribution is often a challenge, especially at expo centers where durability and versatility really count. During the set-up and tear-down of exhibits, collisions often occur with transport equipment causing traditional metallic pin and sleeve devices to crack, deform and become energized.

Expo center environments also require flat and round cable pin and sleeve devices, forcing exhibitors to carry excessive inventory and materials.

Designed specifically for the expo center environment, Woodhead® expo connectors provide:

- Single device accepts flat and round cable
- Design provides compact versatility
- Durable light-weight construction
- Non-conductive exterior

Available in 60.0A configurations, Woodhead® expo connectors are specifically designed for power distribution from ceiling drops, wall mounts and floor boxes to portable panel-boards.

#### **FEATURES AND BENEFITS**

- Accepts both flat and round cable, reducing costs and eliminating excessive inventory.
- Built with non-conductive and durable polycarbonate construction to enhance impact resistance and code compliance.
- Brass alloy pins and sockets maximize conductivity for reliable electrical contacts.
- Recessed pins and contacts resist impact and damage common with expo center environments.
- Extended ground socket makes first and breaks last for a reliable connection.
- Keyway is designed for easy assembly, even in dimly lit settings.
- Locking devices protect against power interruption and can easily be engaged and disengaged.