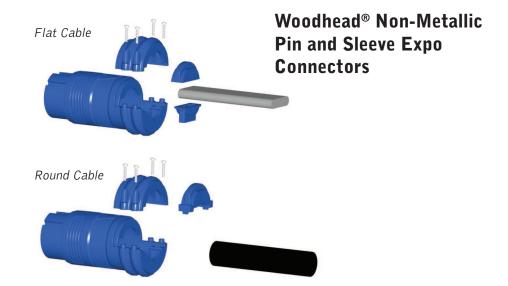

# Woodhead® Non-Metallic Pin and Sleeve Expo Connectors

130150-0284 (Y560PF) Plug and 130150-0282 (Y560CF) Connector Shown

### **ORDERING INFORMATION**

|                                                                                                                                                                                                                                                                                                                                                                                                                                                                                                                                                                                                                                                                                                                                                                                                                                                                                                                                                                                                                                                                                                                                                                                                                                                                                                                                                                                                                                                                                                                                                                                                                                                                                                                                                                                                                                                                                                                                                                                                                                                                                                                                | Face Value | Description                                                            | Woodhead No. | Order No.   |
|--------------------------------------------------------------------------------------------------------------------------------------------------------------------------------------------------------------------------------------------------------------------------------------------------------------------------------------------------------------------------------------------------------------------------------------------------------------------------------------------------------------------------------------------------------------------------------------------------------------------------------------------------------------------------------------------------------------------------------------------------------------------------------------------------------------------------------------------------------------------------------------------------------------------------------------------------------------------------------------------------------------------------------------------------------------------------------------------------------------------------------------------------------------------------------------------------------------------------------------------------------------------------------------------------------------------------------------------------------------------------------------------------------------------------------------------------------------------------------------------------------------------------------------------------------------------------------------------------------------------------------------------------------------------------------------------------------------------------------------------------------------------------------------------------------------------------------------------------------------------------------------------------------------------------------------------------------------------------------------------------------------------------------------------------------------------------------------------------------------------------------|------------|------------------------------------------------------------------------|--------------|-------------|
|                                                                                                                                                                                                                                                                                                                                                                                                                                                                                                                                                                                                                                                                                                                                                                                                                                                                                                                                                                                                                                                                                                                                                                                                                                                                                                                                                                                                                                                                                                                                                                                                                                                                                                                                                                                                                                                                                                                                                                                                                                                                                                                                |            | 60.0A Exposition Receptacle                                            | Y560R        | 130150-0285 |
| Carling Control of the Control of th |            | 60.0A Exposition Connector<br>Includes both flat and round cord cables | Y560CF       | 130150-0282 |
|                                                                                                                                                                                                                                                                                                                                                                                                                                                                                                                                                                                                                                                                                                                                                                                                                                                                                                                                                                                                                                                                                                                                                                                                                                                                                                                                                                                                                                                                                                                                                                                                                                                                                                                                                                                                                                                                                                                                                                                                                                                                                                                                |            | 60.0A Exposition Receptacle w/Flip Lid                                 | Y561R        | 130150-0287 |
|                                                                                                                                                                                                                                                                                                                                                                                                                                                                                                                                                                                                                                                                                                                                                                                                                                                                                                                                                                                                                                                                                                                                                                                                                                                                                                                                                                                                                                                                                                                                                                                                                                                                                                                                                                                                                                                                                                                                                                                                                                                                                                                                |            | 60.0A Exposition Plug<br>Includes both flat and round cord cables      | Y560PF       | 130150-0284 |
|                                                                                                                                                                                                                                                                                                                                                                                                                                                                                                                                                                                                                                                                                                                                                                                                                                                                                                                                                                                                                                                                                                                                                                                                                                                                                                                                                                                                                                                                                                                                                                                                                                                                                                                                                                                                                                                                                                                                                                                                                                                                                                                                |            | 60.0A Exposition Inlet                                                 | Y560B        | 130150-0280 |