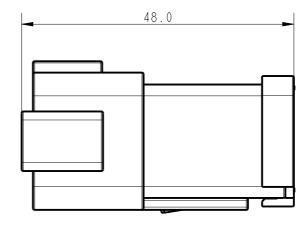

|                                        |                                     |                                                   | Γ                                                                   | 2            |                                              | high temperature plactic                           | /                   |
|----------------------------------------|-------------------------------------|---------------------------------------------------|---------------------------------------------------------------------|--------------|----------------------------------------------|----------------------------------------------------|---------------------|
|                                        |                                     |                                                   | -                                                                   | 3            | end cap, 16 way                              | high temperature plastic                           | _ <u>    '    '</u> |
|                                        |                                     |                                                   |                                                                     | 2            | end gasket, 16 way                           | silicon rubber                                     |                     |
|                                        |                                     |                                                   |                                                                     |              | Receptacle Housing, 16 Way                   | / high temperature plastic                         |                     |
|                                        |                                     |                                                   |                                                                     | ITEM         | DESCRIPTION                                  | MATERIAL                                           | QTY                 |
|                                        | DO NOT SCALE                        | Total Volume : <sup>3</sup>                       | Total Surface Area <sup>2</sup>                                     |              | PDM:                                         |                                                    | A3/B                |
|                                        | Drawn PH 23-Mar-2012                | Material:                                         |                                                                     |              | Toupandun Industrial Area,                   | Pro/E Generic Model                                |                     |
|                                        | Checked PX 23-Mar-2012              |                                                   |                                                                     |              | Jinda Cheng, Xiner Village,                  | ïtle                                               |                     |
|                                        | Engineer.                           |                                                   | 3rd ANGLE // ITT Indust                                             | ries         | Shajing Town, Baoan District,                | OFF ROAD CONNECTOR                                 |                     |
|                                        | Manufact                            |                                                   | Surface Roughness                                                   |              | Shenzhen City<br>PRC 518125                  | RECEPTACLE, 16way, BLACK                           | TYPE                |
|                                        | Assembly .                          | Treatment:                                        | Cannon Electronics (SZ) Co                                          | D. Ltd.      | FRC 518125                                   | -<br>-                                             |                     |
|                                        | Quality .                           |                                                   | Unless Specified Ref:                                               |              | L L L L L L L L L L L L L L L L L L L        |                                                    | iss/rev             |
| A FIRST ISSUE 23-Mar-12                | Approvals Sign Date                 | Dimensions in: mm                                 | Cust Spec No:                                                       | 9            | Scale 1.500 Sheet 1 of 1                     | <sup>ma</sup> CU-132015-0074                       | A                   |
| Iss<br>Rev DCN/ECN or Description Date | This is issued in strict confidence | e on condition that it is not used as a basis for | manufacture or sale and that it is not copied reprinted or disclose | ed to a thir | d party either wholly or in part without the | prior written consent of ITT Industries © 23-Mar-1 | 12                  |