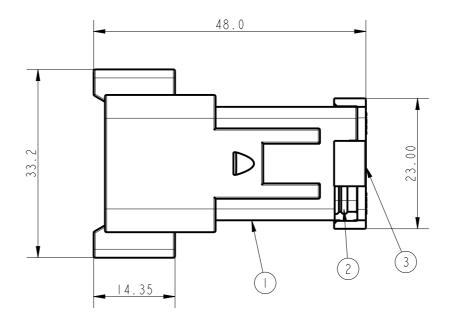

|                                        |                                     |                                                   | Γ                                                                   | 2            |                                              | high temperature plactic                           | /                   |
|----------------------------------------|-------------------------------------|---------------------------------------------------|---------------------------------------------------------------------|--------------|----------------------------------------------|----------------------------------------------------|---------------------|
|                                        |                                     |                                                   | -                                                                   | 3            | end cap, 16 way                              | high temperature plastic                           | _ <u>    '    '</u> |
|                                        |                                     |                                                   |                                                                     | 2            | end gasket, 16 way                           | silicon rubber                                     |                     |
|                                        |                                     |                                                   |                                                                     |              | Receptacle Housing, 16 Way                   | / high temperature plastic                         |                     |
|                                        |                                     |                                                   |                                                                     | ITEM         | DESCRIPTION                                  | MATERIAL                                           | QTY                 |
|                                        | DO NOT SCALE                        | Total Volume : <sup>3</sup>                       | Total Surface Area <sup>2</sup>                                     |              | PDM:                                         |                                                    | A3/B                |
|                                        | Drawn PH 23-Mar-2012                | Material:                                         |                                                                     |              | Toupandun Industrial Area,                   | Pro/E Generic Model                                |                     |
|                                        | Checked PX 23-Mar-2012              |                                                   |                                                                     |              | Jinda Cheng, Xiner Village,                  | ïtle                                               |                     |
|                                        | Engineer.                           |                                                   | 3rd ANGLE // ITT Indust                                             | ries         | Shajing Town, Baoan District,                | OFF ROAD CONNECTOR                                 |                     |
|                                        | Manufact                            |                                                   | Surface Roughness                                                   |              | Shenzhen City<br>PRC 518125                  | RECEPTACLE, 16way, BLACK                           | TYPE                |
|                                        | Assembly .                          | Treatment:                                        | Cannon Electronics (SZ) Co                                          | D. Ltd.      | FRC 518125                                   | -<br>-                                             |                     |
|                                        | Quality .                           |                                                   | Unless Specified Ref:                                               |              | L L L L L L L L L L L L L L L L L L L        |                                                    | iss/rev             |
| A FIRST ISSUE 23-Mar-12                | Approvals Sign Date                 | Dimensions in: mm                                 | Cust Spec No:                                                       | 9            | Scale 1.500 Sheet 1 of 1                     | <sup>ma</sup> CU-132015-0074                       | A                   |
| Iss<br>Rev DCN/ECN or Description Date | This is issued in strict confidence | e on condition that it is not used as a basis for | manufacture or sale and that it is not copied reprinted or disclose | ed to a thir | d party either wholly or in part without the | prior written consent of ITT Industries © 23-Mar-1 | 12                  |