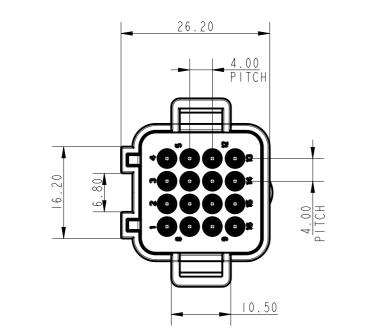

|                                        |                                     |                                                   | Γ                                                                   | 2            |                                              | high temperature plactic                           | /                   |
|----------------------------------------|-------------------------------------|---------------------------------------------------|---------------------------------------------------------------------|--------------|----------------------------------------------|----------------------------------------------------|---------------------|
|                                        |                                     |                                                   | -                                                                   | 3            | end cap, 16 way                              | high temperature plastic                           | _ <u>    '    '</u> |
|                                        |                                     |                                                   |                                                                     | 2            | end gasket, 16 way                           | silicon rubber                                     |                     |
|                                        |                                     |                                                   |                                                                     |              | Receptacle Housing, 16 Way                   | / high temperature plastic                         |                     |
|                                        |                                     |                                                   |                                                                     | ITEM         | DESCRIPTION                                  | MATERIAL                                           | QTY                 |
|                                        | DO NOT SCALE                        | Total Volume : <sup>3</sup>                       | Total Surface Area <sup>2</sup>                                     |              | PDM:                                         |                                                    | A3/B                |
|                                        | Drawn PH 23-Mar-2012                | Material:                                         |                                                                     |              | Toupandun Industrial Area,                   | Pro/E Generic Model                                |                     |
|                                        | Checked PX 23-Mar-2012              |                                                   |                                                                     |              | Jinda Cheng, Xiner Village,                  | ïtle                                               |                     |
|                                        | Engineer.                           |                                                   | 3rd ANGLE // ITT Indust                                             | ries         | Shajing Town, Baoan District,                | OFF ROAD CONNECTOR                                 |                     |
|                                        | Manufact                            |                                                   | Surface Roughness                                                   |              | Shenzhen City<br>PRC 518125                  | RECEPTACLE, 16way, BLACK                           | TYPE                |
|                                        | Assembly .                          | Treatment:                                        | Cannon Electronics (SZ) Co                                          | D. Ltd.      | FRC 518125                                   | -<br>-                                             |                     |
|                                        | Quality .                           |                                                   | Unless Specified Ref:                                               |              | L L L L L L L L L L L L L L L L L L L        |                                                    | iss/rev             |
| A FIRST ISSUE 23-Mar-12                | Approvals Sign Date                 | Dimensions in: mm                                 | Cust Spec No:                                                       | 9            | Scale 1.500 Sheet 1 of 1                     | <sup>ma</sup> CU-132015-0074                       | A                   |
| Iss<br>Rev DCN/ECN or Description Date | This is issued in strict confidence | e on condition that it is not used as a basis for | manufacture or sale and that it is not copied reprinted or disclose | ed to a thir | d party either wholly or in part without the | prior written consent of ITT Industries © 23-Mar-1 | 12                  |