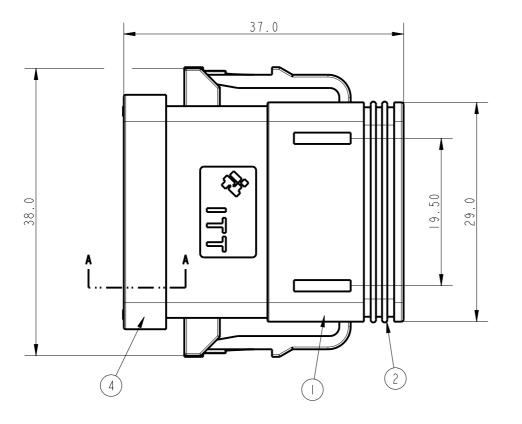

|       | TOLERANCE |
|-------|-----------|
| . X   | +/-0.3    |
| . X X | +/-0.20   |

A3/B

| 4    | end cap, 24 way          | high temperature plastic |     |
|------|--------------------------|--------------------------|-----|
| 3    | end gasket, 24 way       | silicon rubber           |     |
| 2    | interface gasket, 24 way | silicon rubber           |     |
|      | Plug Housing For 24 Way  | high temperature plastic |     |
| ITEM | DESCRIPTION              | Material                 | QTY |