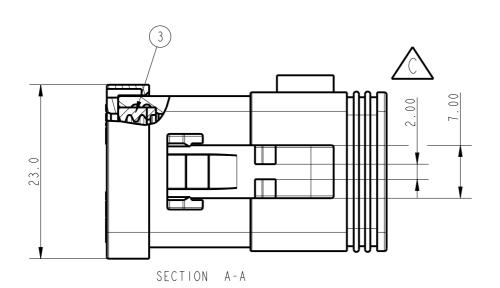

|       | TOLERANCE |
|-------|-----------|
| . X   | +/-0.3    |
| . X X | +/-0.20   |

A3/B

| 4    | end cap, 24 way          | high temperature plastic |     |
|------|--------------------------|--------------------------|-----|
| 3    | end gasket, 24 way       | silicon rubber           |     |
| 2    | interface gasket, 24 way | silicon rubber           |     |
|      | Plug Housing For 24 Way  | high temperature plastic |     |
| ITEM | DESCRIPTION              | Material                 | QTY |