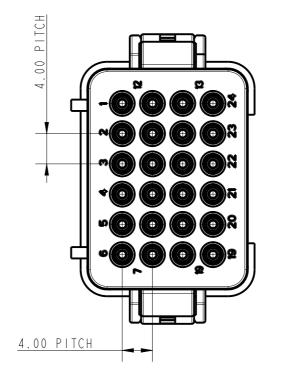

Parts, Customers Priority, Honest Operation, and Considerate Service", our business mainly focus on the distribution of electronic components. Line cards we deal with include Microchip, ALPS, ROHM, Xilinx, Pulse, ON, Everlight and Freescale. Main products comprise IC, Modules, Potentiometer, IC Socket, Relay, Connector. Our parts cover such applications as commercial, industrial, and automotives areas.

We are looking forward to setting up business relationship with you and hope to provide you with the best service and solution. Let us make a better world for our industry!



## Contact us

Tel: +86-755-8981 8866 Fax: +86-755-8427 6832

Email & Skype: info@chipsmall.com Web: www.chipsmall.com

Address: A1208, Overseas Decoration Building, #122 Zhenhua RD., Futian, Shenzhen, China















|       | TOLERANCE |
|-------|-----------|
| . X   | +/-0.3    |
| . X X | +/-0.20   |

A3/B

| 4    | end cap, 24 way          | high temperature plastic |     |
|------|--------------------------|--------------------------|-----|
| 3    | end gasket, 24 way       | silicon rubber           |     |
| 2    | interface gasket, 24 way | silicon rubber           |     |
|      | Plug Housing For 24 Way  | high temperature plastic |     |
| ITEM | DESCRIPTION              | Material                 | QTY |

|    |                                     |                 | DO I      | VOT | SCALE       | Total Volume : mm <sup>3</sup> |                   |
|----|-------------------------------------|-----------------|-----------|-----|-------------|--------------------------------|---------