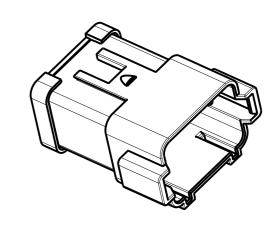

Pro/E Generic Model

OFF ROAD CONNECTOR RECEPTACLE, 24way, BLACK TYPE

iss/rev This is issued in strict confidence on condition that it is not used as a basis for manufacture or sale and that it is not copied reprinted or disclosed to a third party either wholly or in part without the prior written consent of ITT Industries © 23-Mar-12