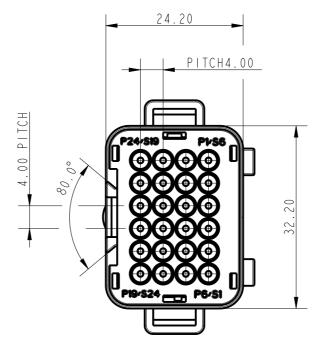

Pro/E Generic Model

OFF ROAD CONNECTOR RECEPTACLE, 24way, BLACK TYPE

iss/rev This is issued in strict confidence on condition that it is not used as a basis for manufacture or sale and that it is not copied reprinted or disclosed to a third party either wholly or in part without the prior written consent of ITT Industries © 23-Mar-12