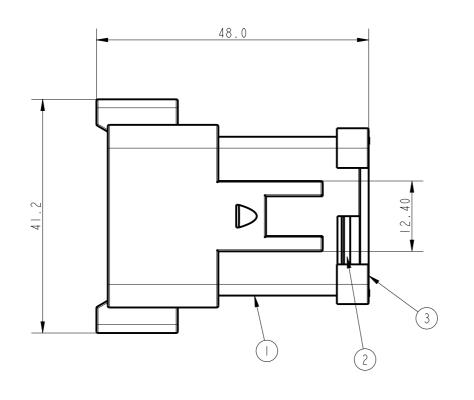

Approvals Sign

Date

|       | TOLERANCE |
|-------|-----------|
| . X   | +/-0.3    |
| . X X | +/-0.20   |

A3/B

| 3    | end cap, 24 way           | high temperature plastic | - [ |
|------|---------------------------|--------------------------|-----|
| 2    | end gasket, 24 way        | silicon rubber           | 1   |
| 1    | Receptacle Housing,24 Way | high temperature plastic | 1   |
| ITEM | DESCRIPTION               | Material                 | QTY |

Pro/E Generic Model

OFF ROAD CONNECTOR RECEPTACLE, 24way, BLACK TYPE

iss/rev This is issued in strict confidence on condition that it is not used as a basis for manufacture or sale and that it is not copied reprinted or disclosed to a third party either wholly or in part without the prior written consent of ITT Industries © 23-Mar-12