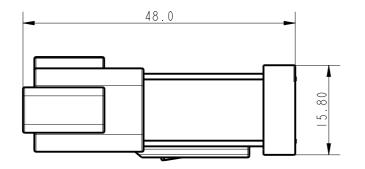

A FIRST ISSUE 07-June-2016 Approvals Sign Date Dimensions in: mm Cust Spec No: Scale 1.500 Sheet 1 of 1

This is issued in strict confidence on condition that it is not used as a basis for manufacture or sale and that it is not copied reprinted or disclosed to a third party either wholly or in part without the prior written consent of ITT Industries C 23-Mar-12