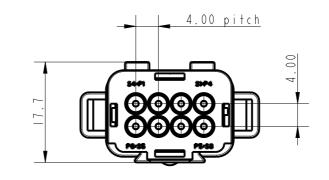

|         | 「olerance     |
|---------|---------------|
| . X =   | <b>±0.3</b>   |
| . X X = | <b>上</b> 0.20 |

| Area = 2 |      |              | PDM:                     |                          | A3/B |
|----------|------|--------------|--------------------------|--------------------------|------|
|          | ITEM | SZ P/N       | DESCRIPTION              | MATERIAL                 | QTY  |
|          |      | 40-4003- 44  | Receptacle Housing,8 Way | high temperature plastic |      |
|          | 2    | 273-4001-090 | end gasket, 8 way        | silicon rubber           |      |
|          | 3    | 140-4003-247 | end cap                  | high temperature plastic |      |