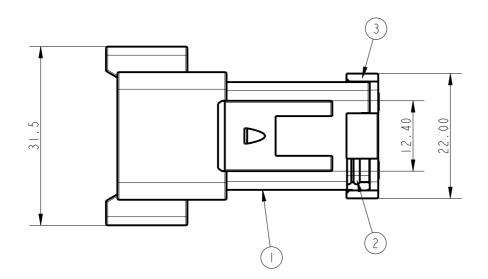

|         | 「olerance     |
|---------|---------------|
| . X =   | <b>±0.3</b>   |
| . X X = | <b>上</b> 0.20 |

| Area = 2 |      |              | PDM:                     |                          | A3/B |
|----------|------|--------------|--------------------------|--------------------------|------|
|          | ITEM | SZ P/N       | DESCRIPTION              | MATERIAL                 | QTY  |
|          |      | 40-4003- 44  | Receptacle Housing,8 Way | high temperature plastic |      |
|          | 2    | 273-4001-090 | end gasket, 8 way        | silicon rubber           |      |
|          | 3    | 140-4003-247 | end cap                  | high temperature plastic |      |

Toupandun Industrial Area, Jinda Cheng, Xiner Village, Shajing Town, Baoan District, Shenzhen City PRC 518125 Pro/E Generic Model

OFF ROAD CONNECTOR RECEPTACLE, 8WAY, BLACK TYPE

Quality . Unless Specified Ref: