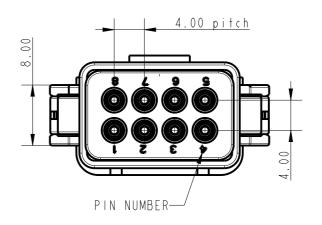

Cannon Electronics (SZ) Co. Ltd.

 $_{\rm mm}^2$ 

Toupandun Industrial Area, Jinda Cheng, Xiner Village, Shajing Town, Baoan District, Shenzhen City PRC 518125

PDM:

Pro/E Generic Model

OFF ROAD CONNECTOR PLUG, 8WAY, BLACK TYPE