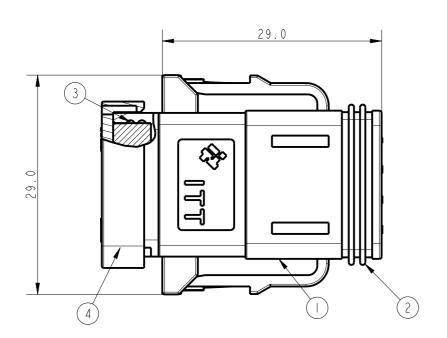

|       | Tolerance |
|-------|-----------|
| . X   | ±0.3      |
| . X X | ±0.20     |

A3/B

| 4    | 140-4003-247     | end cap                 | high temperature plastic | I   |
|------|------------------|-------------------------|--------------------------|-----|
| 3    | 273-4001-090     | end gasket, 8 way       | silicon rubber           |     |
| 2    | 273-4001-089     | interface gasket, 8 way | silicon rubber           | 1   |
| I    | 40 - 4003 -   45 | Plug Housing For 8 Way  | high temperature plastic | 1   |
| ITEM | SZ P/N           | DESCRIPTION             | MATERIAL                 | QTY |

Cannon Electronics (SZ) Co. Ltd.

 $_{\rm mm}^2$ 

Toupandun Industrial Area, Jinda Cheng, Xiner Village, Shajing Town, Baoan District, Shenzhen City PRC 518125

PDM:

Pro/E Generic Model

OFF ROAD CONNECTOR PLUG, 8WAY, BLACK TYPE