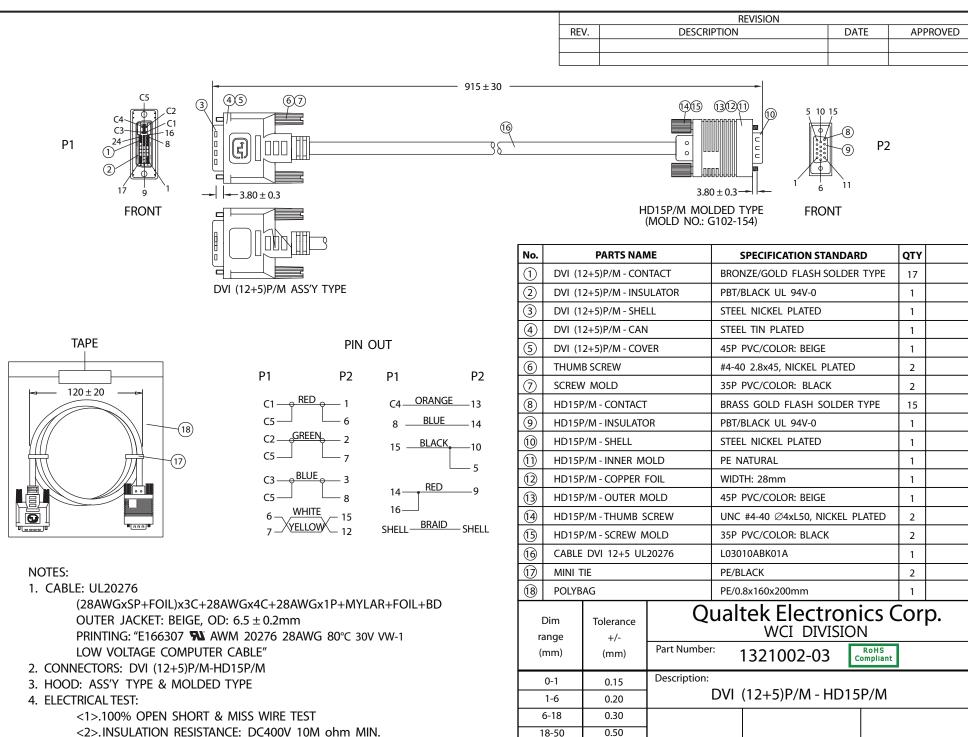

50-120

120-250

250-500

0.70

0.90

1.20

Drawn / Date

B. Grubb

01-24-07

Checked / Date

01-24-07

Approved / Date

JJH / 01-24-07

<3>.CONDUCTOR RESISTANCE: 3 ohm MAX.

5. PACKING: 1PC/POLYBAG