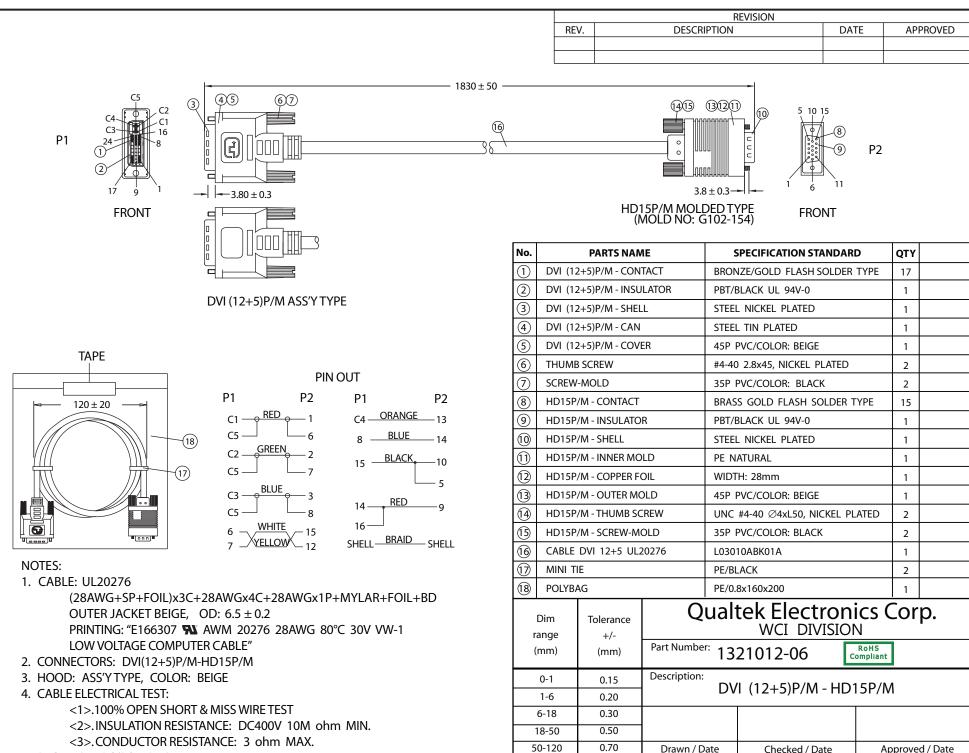

5. PACKING: 1PC/POLYBAG

 50-120
 0.70

 120-250
 0.90

 250-500
 1.20

B. Grubb

01-05-07

01-05-07

JJH / 01-05-07