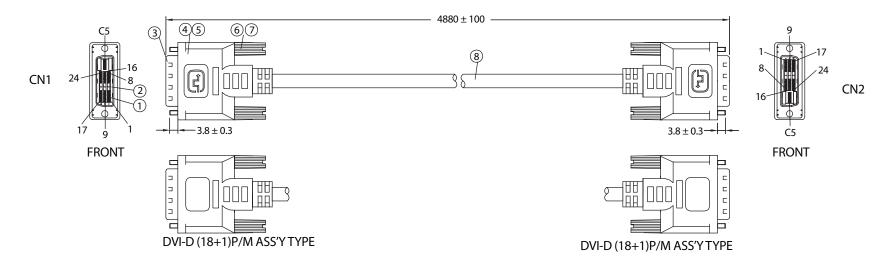

PIN OUT

## NOTES:

1. CABLE: UL20276 28AWG

(28AWGx1P+DW+AL)x4P+28AWGx3C+28AWGx1P+MYLAR+FOIL+BD

OUTER JACKET PVC, OD:  $7.0 \pm 0.2$  COLOR: BEIGE

PRINTING: "E166307 N AWM 20276 28AWG 80°C 30V VW-1

LOW VOLTAGE COMPUTER CABLE"

- 2. CONNECTORS: DVI(18+1)P/M-DVI(18+1)P/M
- 3. HOOD: ASS'Y TYPE, COLOR: BEIGE
- 4. CABLE ELECTRICAL TEST:
  - <1>.100% OPEN SHORT & MISS WIRE TEST
  - <2>.INSULATION RESISTANCE: DC400V 10M ohm MIN.
  - <3>.CONDUCTOR RESISTANCE: 3 ohm MAX.
- 5. PACKING: 1PC/POLYBAG