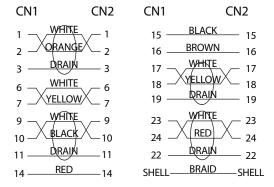

ter, IC Socket, Relay, Connector. Our parts cover such applications as commercial, industrial, and automotives areas.

We are looking forward to setting up business relationship with you and hope to provide you with the best service and solution. Let us make a better world for our industry!



## Contact us

Tel: +86-755-8981 8866 Fax: +86-755-8427 6832

Email & Skype: info@chipsmall.com Web: www.chipsmall.com

Address: A1208, Overseas Decoration Building, #122 Zhenhua RD., Futian, Shenzhen, China







| REVISION |             |      |          |  |  |  |  |
|----------|-------------|------|----------|--|--|--|--|
| REV.     | DESCRIPTION | DATE | APPROVED |  |  |  |  |
|          |             |      |          |  |  |  |  |
|          |             |      |          |  |  |  |  |







PIN OUT

## NOTES:

1. CABLE: UL20276 28AWG

(28AWGx1P+DW+AL)x4P+28AWGx3C+28AWGx1P+MYLAR+FOIL+BD

OUTER JACKET PVC, OD:  $7.0 \pm 0.2$  COLOR: BEIGE

PRINTING: "E166307 N AWM 20276 28AWG 80°C 30V VW-1

LOW VOLTAGE COMPUTER CABLE"

- 2. CONNECTORS: DVI(18+1)P/M-DVI(18+1)P/M
- 3. HOOD: ASS'Y TYPE, COLOR: BEIGE
- 4. CABLE ELECTRICAL TEST:
  - <1>.100% OPEN SHORT & MISS WIRE TEST
  - <2>.INSULATION RESISTANCE: DC400V 10M ohm MIN.
  - <3>.CONDUCTOR RESISTANCE: 3 ohm MAX.
- 5. PACKING: 1PC/POLYBAG

| PARTS NAME              | SPECIFICATION STANDARD                                                                                                                                  |