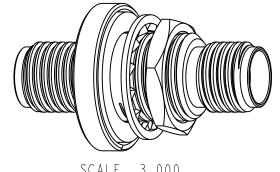

## NOTES:

I. MATERIALS AND FINISHES:

HEX NUT - BRASS, GOLD PLATING LOCK WASHER - BRASS, GOLD PLATING BODY - BRASS, GOLD PLATING

CONTACT - BERYLLIUM COPPER, GOLD PLATING

GASKET - SILICONE RUBBER, RED

INSULATOR - PTFE, NATURAL

## **CUSTOMER OUTLINE DRAWING**

ALL OTHER SHEETS ARE FOR INTERNAL USE ONLY

| UNLESS OTHERWISE SPECIFIED, DIMENSIONS ARE IN METRIC AND TOLERANCES ARE:  <0.5mm  0.5 - 6mm  6 - 30mm  30 - 120mm ANGLES  ± 0.05mm  ±0.1mm  ±0.2mm  ± 0.3mm  ±1°                                                                                                                                                                                                                                                                                                                                                                                                                                                                                                                                                                      | MATERIAL _                                                       | DRAWN<br>M.ZHANG   | DATE<br>21 - Jan - 15 | TITLE<br>- SMA BULKHEAD JACK | Amphenol           |
|---------------------------------------------------------------------------------------------------------------------------------------------------------------------------------------------------------------------------------------------------------------------------------------------------------------------------------------------------------------------------------------------------------------------------------------------------------------------------------------------------------------------------------------------------------------------------------------------------------------------------------------------------------------------------------------------------------------------------------------|------------------------------------------------------------------|--------------------|-----------------------|------------------------------|--------------------|
| NOTICE - These drawings, specifications, or other data (1) are, and remain the property of Amphenol corp. (2) must be returned upon request; and (3) are confidential and not to be disclosed to any person other than those to whom they are given by Amphenol Corp. the furnishing of these drawings, specifications, or other data by Amphenol Corp., or to any other person to anyone for any purpose is not to be regarded by implication or otherwise in any manner licensing, granting rights to permitting such holder or any other person to manufacture, use or sell any product, process or design, patented or otherwise, that may in any way be related to or disclosed by said drawings, specifications, or other data. |                                                                  | ENGINEER<br>S.DUAN | DATE<br>21 - Jan - 15 | TO JACK ADAPTER              | Connex             |
|                                                                                                                                                                                                                                                                                                                                                                                                                                                                                                                                                                                                                                                                                                                                       | REFERENCE<br>SMA747IAI-3GT5GP-50<br>CONFIGURATION LEVEL: In Work | APPROVED           | DATE                  | SCALE: 6.0:1.0 SHEET 3 OF 3  | DRAWING NO.        |
|                                                                                                                                                                                                                                                                                                                                                                                                                                                                                                                                                                                                                                                                                                                                       |                                                                  | S.HSIEH            | 21-Jan-15             |                              | TIEM NO.           |
|                                                                                                                                                                                                                                                                                                                                                                                                                                                                                                                                                                                                                                                                                                                                       |                                                                  | CAD FILE           |                       | DWG SIZE REV                 |                    |
| To discressed by Sura diamings, specificalities, of other duta.                                                                                                                                                                                                                                                                                                                                                                                                                                                                                                                                                                                                                                                                       | FINISH                                                           |                    |                       | ВВВ                          | PART NO. 132170-10 |