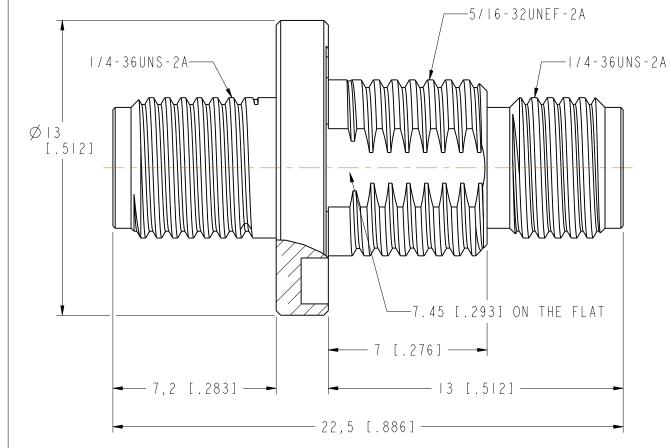

## NOTES:

I. MATERIALS AND FINISHES:

HEX NUT - BRASS, GOLD PLATING LOCK WASHER - BRASS, GOLD PLATING BODY - BRASS, GOLD PLATING

CONTACT - BERYLLIUM COPPER, GOLD PLATING

GASKET - SILICONE RUBBER, RED

INSULATOR - PTFE, NATURAL

2. ELECTRICAL:

A. IMPEDANCE: 50 OHM
B. FREQUENCY RANGE: 0-18 GHz

C. VSWR (RETURN LOSS): 1.300 (-17.7 dB) MAX.

D. D.W.V: 1000 VRMS, MIN.

3. MECHANICAL:

A. DURABILITY: 500 CYCLES MIN. B. TEMPERATURE RANGE: -65°C TO +165°C

4. MAX. PANEL THICKNESS=4.3mm

## **CUSTOMER OUTLINE DRAWING**

ALL OTHER SHEETS ARE FOR INTERNAL USE ONLY

| UNLESS OTHERWISE SPECIFIED, DIMENSIONS ARE IN METRIC AND TOLERANCES ARE:  <0.5mm  0.5 - 6mm  6 - 30mm  30 - 120mm ANGLES  ± 0.05mm  ±0.1mm  ±0.2mm  ± 0.3mm  ±1°                                                                                                                                                                                                                                                                                                                                                                                                                                                                                                                                                                      | MATERIAL _                                                       | DRAWN<br>M.ZHANG   | DATE<br>21 - Jan - 15 | TITLE<br>- SMA BULKHEAD JACK | Amphenol           |
|---------------------------------------------------------------------------------------------------------------------------------------------------------------------------------------------------------------------------------------------------------------------------------------------------------------------------------------------------------------------------------------------------------------------------------------------------------------------------------------------------------------------------------------------------------------------------------------------------------------------------------------------------------------------------------------------------------------------------------------|------------------------------------------------------------------|--------------------|-----------------------|------------------------------|--------------------|
| NOTICE - These drawings, specifications, or other data (1) are, and remain the property of Amphenol corp. (2) must be returned upon request; and (3) are confidential and not to be disclosed to any person other than those to whom they are given by Amphenol Corp. the furnishing of these drawings, specifications, or other data by Amphenol Corp., or to any other person to anyone for any purpose is not to be regarded by implication or otherwise in any manner licensing, granting rights to permitting such holder or any other person to manufacture, use or sell any product, process or design, patented or otherwise, that may in any way be related to or disclosed by said drawings, specifications, or other data. |                                                                  | ENGINEER<br>S.DUAN | DATE<br>21 - Jan - 15 | TO JACK ADAPTER              | Connex             |
|                                                                                                                                                                                                                                                                                                                                                                                                                                                                                                                                                                                                                                                                                                                                       | REFERENCE<br>SMA747IAI-3GT5GP-50<br>CONFIGURATION LEVEL: In Work | APPROVED           | DATE                  | SCALE: 6.0:1.0 SHEET 3 OF 3  | DRAWING NO.        |
|                                                                                                                                                                                                                                                                                                                                                                                                                                                                                                                                                                                                                                                                                                                                       |                                                                  | S.HSIEH            | 21-Jan-15             |                              | TIEM NO.           |
|                                                                                                                                                                                                                                                                                                                                                                                                                                                                                                                                                                                                                                                                                                                                       |                                                                  | CAD FILE           |                       | DWG SIZE REV                 |                    |
| To discressed by Sura diamings, specificalities, of other duta.                                                                                                                                                                                                                                                                                                                                                                                                                                                                                                                                                                                                                                                                       | FINISH                                                           |                    |                       | ВВВ                          | PART NO. 132170-10 |