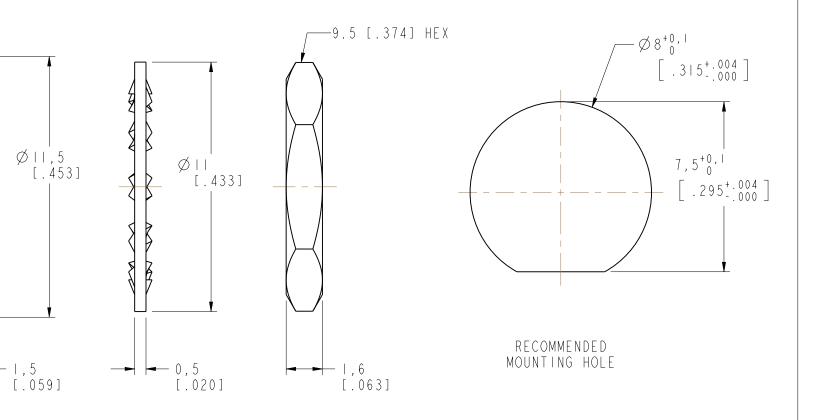

## NOTES:

I. MATERIALS AND FINISHES:

HEX NUT - BRASS, GOLD PLATING LOCK WASHER - BRASS, GOLD PLATING BODY - BRASS, GOLD PLATING

CONTACT - BERYLLIUM COPPER, GOLD PLATING

GASKET - SILICONE RUBBER, RED

INSULATOR - PTFE, NATURAL

4. MAX. PANEL THICKNESS=4.3mm