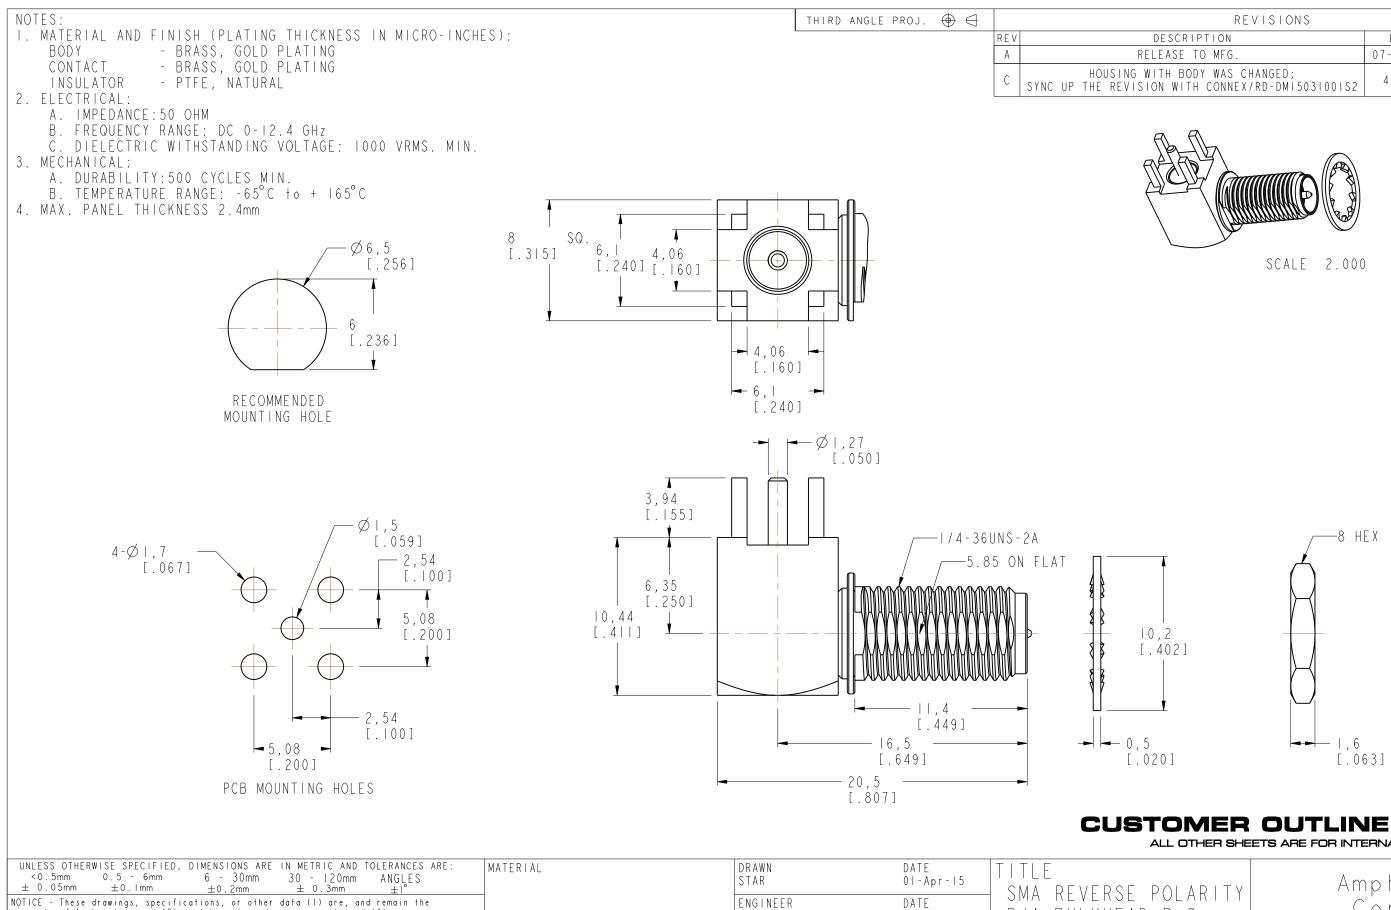

| (0.5  mm) $(0.5  mm)$ $(0.5$ | MATERTAL                          | STAR                         | 01-Apr-15         |                           | Ty Amphenol       |
|------------------------------------------------------------------------------------------------------------------------------------------------------------------------------------------------------------------------------------------------------------------------------------------------------------------------------------------------------------------------------------------------------------------------------------------------------------------------------------------------------------------------------------------------------------------------------------------------------------------------------------------------------------------------------------------------------------------------------------------------------------------------------------------------------------------------------------------------------------------------------------------------------------------------------------------------------------------------------------------------------------------------------------------------------------------------------------------------------------------------------------------------------------------------------------------------------------------------------------------------------------------------------------------------------------------------------------------------------------------------------------------------------------------------------------------------------------------------------------------------------------------------------------------------------------------------------------------------------------------------------------------------------------------------------------------------------|-----------------------------------|------------------------------|-------------------|---------------------------|-------------------|
| NOTICE - These drawings, specifications, or other data (1) are, and remain the<br>property of Amphenol corp. (2) must be returned upon request; and (3) are<br>confidential and not to be disclosed to any person other than those to whom they<br>are given by Amphenol Corp. the furnishing of these drawings, specifications, or<br>other data by Amphenol Corp., or to any other person to anyone for any purpose is<br>not to be regarded by implication or otherwise in any manner licensing, granting<br>rights to permitting such holder or any other person to manufacture, use or sell any<br>product, process or design, patented or otherwise, that may in any way be related to<br>or disclosed by said drawings, specifications, or other data.                                                                                                                                                                                                                                                                                                                                                                                                                                                                                                                                                                                                                                                                                                                                                                                                                                                                                                                                        |                                   | ENGINEER<br>S.LI             | DATE<br>07-Feb-12 | R/A BULKHEAD P.C.         | Connex            |
|                                                                                                                                                                                                                                                                                                                                                                                                                                                                                                                                                                                                                                                                                                                                                                                                                                                                                                                                                                                                                                                                                                                                                                                                                                                                                                                                                                                                                                                                                                                                                                                                                                                                                                      | REFERENCE<br>RSMA6252A9-3GT5GP-50 | APPROVED                     | DATE              | MOUNT JACK                | DRAWING NO.       |
|                                                                                                                                                                                                                                                                                                                                                                                                                                                                                                                                                                                                                                                                                                                                                                                                                                                                                                                                                                                                                                                                                                                                                                                                                                                                                                                                                                                                                                                                                                                                                                                                                                                                                                      |                                   | S.HSIEH                      | 01-Apr-15         | SCALE: 4.0:1.0 SHEET 3 OF | 3 ITEM NO.        |
|                                                                                                                                                                                                                                                                                                                                                                                                                                                                                                                                                                                                                                                                                                                                                                                                                                                                                                                                                                                                                                                                                                                                                                                                                                                                                                                                                                                                                                                                                                                                                                                                                                                                                                      |                                   | CAD FILE                     |                   | DWG_SIZE REV              |                   |
|                                                                                                                                                                                                                                                                                                                                                                                                                                                                                                                                                                                                                                                                                                                                                                                                                                                                                                                                                                                                                                                                                                                                                                                                                                                                                                                                                                                                                                                                                                                                                                                                                                                                                                      | FINISH                            | I:\RSMA\RSMA6252A9-3GT5GP-50 |                   | B                         | PART NO. I32203RP |

| REVISIONS                                     |           |       |      |
|-----------------------------------------------|-----------|-------|------|
| RIPTION                                       | DATE      | ECO   | APPR |
| TO MFG.                                       | 07-Feb-12 |       | ΜZ   |
| ODY WAS CHANGED;<br>TH CONNEX/RD-DMI503I00IS2 | 4/2/15    | 50459 |      |
|                                               |           |       |      |

## **CUSTOMER OUTLINE DRAWING**

ALL OTHER SHEETS ARE FOR INTERNAL USE ONLY