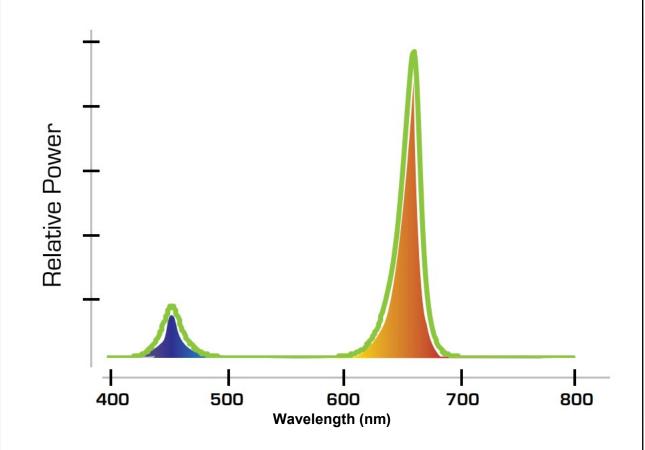

### **OPTICAL SPECIFICATIONS**

OUTPUT: 52 u/MOL/S OUTPUT FOR TWO UNITS

WAVELENGTH: RED: 660nm BLUE: 460nm

LED LIFE EXPECTANCY: 50,000 HOURS LIFE @ 25°C

## SPECTRAL DISTRIBUTION

| Thomas Research Products       | 1215 BOWES RD | CREATED BY:   | JPK        | SAP #: 132541    |  |
|--------------------------------|---------------|---------------|------------|------------------|--|
|                                |               | CREATED DATE: | 10/09/2017 | PAGE: 3 OF 3     |  |
| TITLE                          |               | CHECKED BY:   | MGM        | DRAWING NO. REV. |  |
| PRODUCT SPECIFICATION – PCBA T | APPROVED BY:  | DRE           | N0900-0234 | 00               |  |