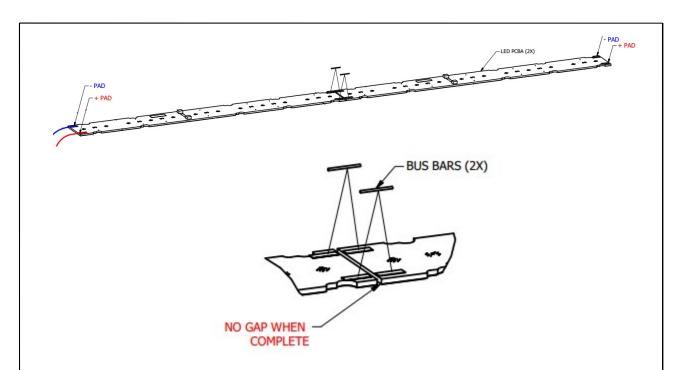

#### **MECHANICAL SPECIFICATIONS**

\*DIMENSIONS SHOWN FOR REFERENCE ONLY

LIGHT SOURCE: 12 RED LEDS (660 nm), 7 BLUE LEDS (460nm)

OPERATING TEMPERATURE: -10 - 50°C (14 - 122°F)

### **ELECTRICAL SPECIFICATIONS**

INPUT POWER: 28 VDC\* INPUT CURRENT: 1.250A\*

\*TWO UNITS USED WITH THOMAS RESEARCH PRODUCTS LED-50W-036-C1400

**DRIVER** 

| <b>Thomas Research Products</b> 1215 BOWES RD | CREATED BY:   | JPK        | SAP #: 132541 |      |
|-----------------------------------------------|---------------|------------|---------------|------|
| ELGIN, IL 60123                               | CREATED DATE: | 10/09/2017 | PAGE: 1 OF 3  |      |
| PRODUCT SPECIFICATION – PCBA TRP Grow Light   | CHECKED BY:   | MGM        | DRAWING NO.   | REV. |
| PRODUCT SPECIFICATION - PCBA TRP Glow Light   | APPROVED BY:  | DRE        | N0900-0234    | 00   |