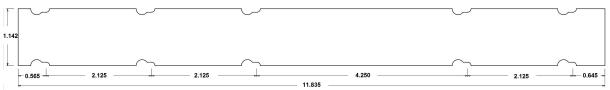

#### **MECHANICAL SPECIFICATIONS**

\*DIMENSIONS SHOWN FOR REFERENCE ONLY

LIGHT SOURCE: 12 RED LEDS (660 nm), 7 BLUE LEDS (460nm)

OPERATING TEMPERATURE: -10 - 50°C (14 - 122°F)