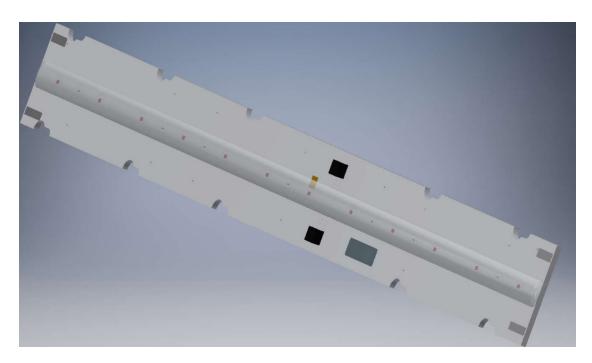

#### **PRODUCT INFORMATION**

| P/N    | DESCRIPTION         |  |  |  |
|--------|---------------------|--|--|--|
| 132541 | PCBA TRP Grow Light |  |  |  |

#### **MECHANICAL SPECIFICATIONS**

\*DIMENSIONS SHOWN FOR REFERENCE ONLY

LIGHT SOURCE: 12 RED LEDS (660 nm), 7 BLUE LEDS (460nm)

OPERATING TEMPERATURE: -10 - 50°C (14 - 122°F)